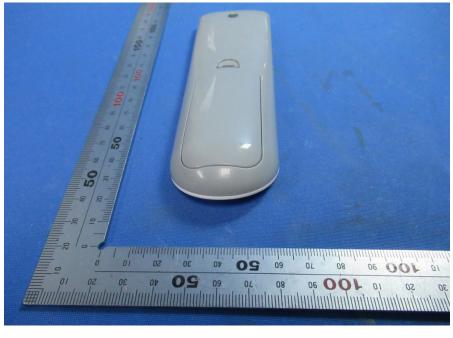

## **External Photos**

| Applicant:                  | DewertOkin Technology Group Co., Ltd.                                    |
|-----------------------------|--------------------------------------------------------------------------|
| Address of Applicant:       | Room 247, Floor 6, Jiaxing Photovoltaic Science and Innovation Park,     |
|                             | No.1288, Kanghe Road, Xiuzhou District, Jiaxing City, Zhejiang Province, |
|                             | China                                                                    |
| Equipment Under Test (EUT): |                                                                          |
| Product Name:               | REMOTE CONTROL                                                           |
| Model No.:                  | RF3407A                                                                  |