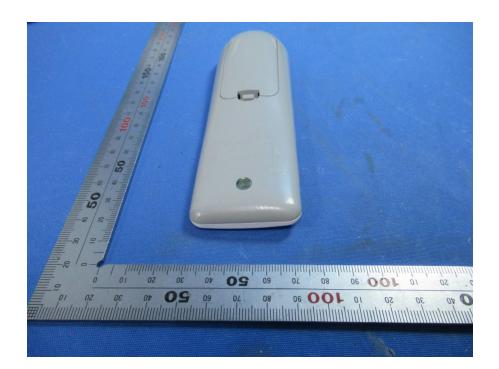

## **External Photos**

| Applicant:                  | DewertOkin Technology Group Co., Ltd.                                    |
|-----------------------------|--------------------------------------------------------------------------|
| Address of Applicant:       | Room 247, Floor 6, Jiaxing Photovoltaic Science and Innovation Park,     |
|                             | No.1288, Kanghe Road, Xiuzhou District, Jiaxing City, Zhejiang Province, |
|                             | China                                                                    |
| Equipment Under Test (EUT): |                                                                          |
| Product Name:               | REMOTE CONTROL                                                           |
| Model No.:                  | RF3407A                                                                  |