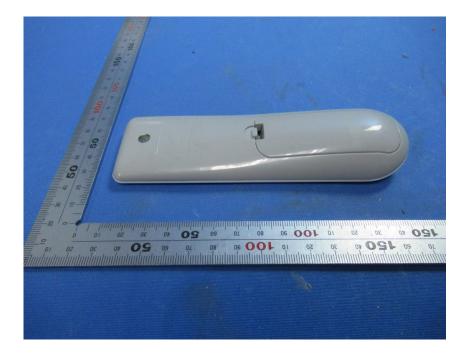

## **External Photos**

| Applicant:                  | DewertOkin Technology Group Co., Ltd.                                    |
|-----------------------------|--------------------------------------------------------------------------|
| Address of Applicant:       | Room 247, Floor 6, Jiaxing Photovoltaic Science and Innovation Park,     |
|                             | No.1288, Kanghe Road, Xiuzhou District, Jiaxing City, Zhejiang Province, |
|                             | China                                                                    |
| Equipment Under Test (EUT): |                                                                          |
| Product Name:               | REMOTE CONTROL                                                           |
| Model No.:                  | RF3407A                                                                  |