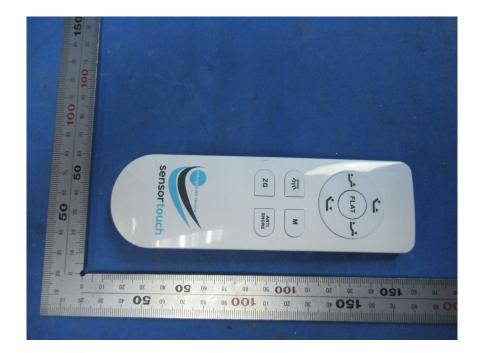

## **External Photos**

| Applicant:                  | DewertOkin Technology Group Co., Ltd.                                    |
|-----------------------------|--------------------------------------------------------------------------|
| Address of Applicant:       | Room 247, Floor 6, Jiaxing Photovoltaic Science and Innovation Park,     |
|                             | No.1288, Kanghe Road, Xiuzhou District, Jiaxing City, Zhejiang Province, |
|                             | China                                                                    |
| Equipment Under Test (EUT): |                                                                          |
| Product Name:               | REMOTE CONTROL                                                           |
| Model No.:                  | RF3407A                                                                  |