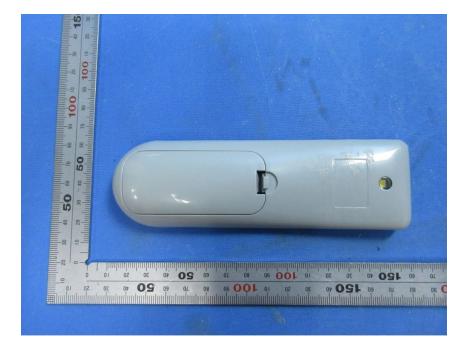

## **External Photos**

| Applicant:                  | DewertOkin Technology Group Co., Ltd.                                    |
|-----------------------------|--------------------------------------------------------------------------|
| Address of Applicant:       | Room 247, Floor 6, Jiaxing Photovoltaic Science and Innovation Park,     |
|                             | No.1288, Kanghe Road, Xiuzhou District, Jiaxing City, Zhejiang Province, |
|                             | China                                                                    |
| Equipment Under Test (EUT): |                                                                          |
| Product Name:               | REMOTE CONTROL                                                           |
| Model No.:                  | RF3407A                                                                  |