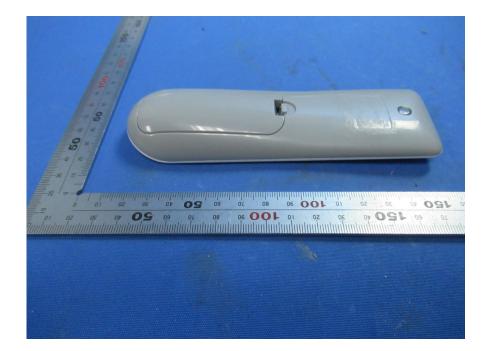

## **External Photos**

| Applicant:                  | DewertOkin Technology Group Co., Ltd.                                    |
|-----------------------------|--------------------------------------------------------------------------|
| Address of Applicant:       | Room 247, Floor 6, Jiaxing Photovoltaic Science and Innovation Park,     |
|                             | No.1288, Kanghe Road, Xiuzhou District, Jiaxing City, Zhejiang Province, |
|                             | China                                                                    |
| Equipment Under Test (EUT): |                                                                          |
| Product Name:               | REMOTE CONTROL                                                           |
| Model No.:                  | RF3407A                                                                  |