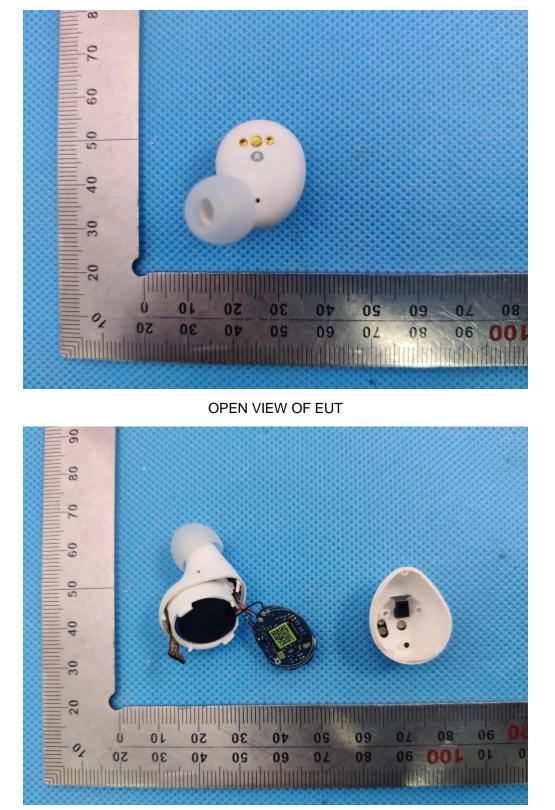

# INTERNAL PHOTOS

PORT VIEW OF EUT

**OPEN VIEW OF EUT** 

Any report having not been signed by authorized approver, or having been altered without authorization, or having not been stamped by the "Dedicated Testing/Inspection Stamp" is deemed to be invalid. Copying or excerpting portion of, or altering the content of the report is not permitted without the written authorization of AGC. The test results presented in the report apply only to the tested sample. Any objections to report issued by AGC should be submitted to AGC within 15days after the issuance of the test report. Further enquiry of validity or verification of the test report should be addressed to AGC by agc01@agccert.com.

#### **INTERNAL VIEW OF EUT (FIGURE 1)**