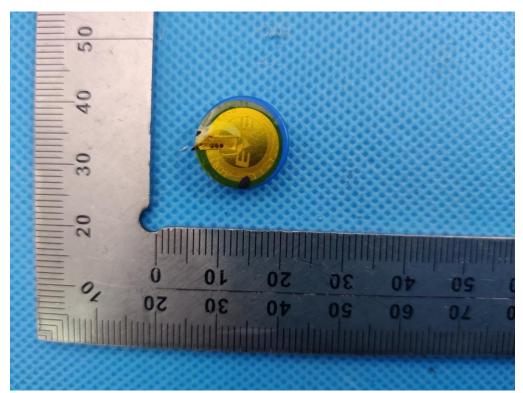

#### VIEW OF BATTERY

Any report having not been signed by authorized approver, or having been altered without authorization, or having not been stamped by the "Dedicated Testing/Inspection Stamp" is deemed to be invalid. Copying or excerpting portion of, or altering the content of the report is not permitted without the written authorization of AGC. The test results presented in the report apply only to the tested sample. Any objections to report issued by AGC should be submitted to AGC within 15days after the issuance of the test report. Further enquiry of validity or verification of the test report should be addressed to AGC by agc01@agccert.com.

#### VIEW OF BATTERY