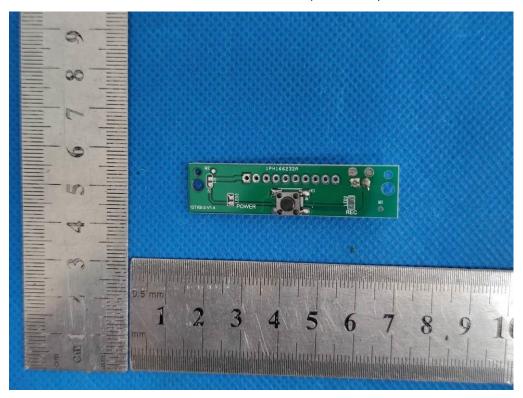

#### INTERNAL VIEW OF EUT (FIGURE 1)

INTERNAL VIEW OF EUT (FIGURE 2)

#### INTERNAL VIEW OF EUT (FIGURE 3)

INTERNAL VIEW OF EUT (FIGURE 4)

#### INTERNAL VIEW OF EUT (FIGURE 5)

#### INTERNAL VIEW OF EUT (FIGURE 6)

### INTERNAL VIEW OF EUT (FIGURE 7)

INTERNAL VIEW OF EUT (FIGURE 8)

Any report having not been signed by authorized approver, or having been altered without authorization, or having not been stamped by the "Dedicated Testing/Inspection Stamp" is deemed to be invalid. Copying or excerpting portion of, or altering the content of the report is not permitted without the written authorization of AGC. The test results presented in the report apply only to the tested sample. Any objections to report issued by AGC should be submitted to AGC within 15days after the issuance of the test report. Further enquiry of validity or verification of the test report should be addressed to AGC by agc01@agccert.com.