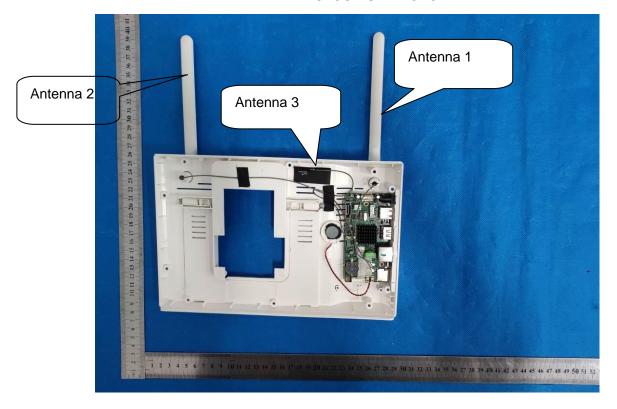

## **INTERNAL PHOTOS**

PORT VIEW OF EUT (FIGURE 1)



**OPEN VIEW OF EUT (FIGURE 1)** 







#### **OPEN VIEW OF EUT (FIGURE 2)**



**ANTENNA CLOSE-UP PHOTO-1** 







#### INTERNAL VIEW OF EUT (FIGURE 1)



INTERNAL VIEW OF EUT (FIGURE 2)







#### INTERNAL VIEW OF EUT (FIGURE 3)



INTERNAL VIEW OF EUT (FIGURE 4)





#### INTERNAL VIEW OF EUT (FIGURE 5)



#### INTERNAL VIEW OF EUT (FIGURE 6)





### INTERNAL VIEW OF EUT (FIGURE 7)



INTERNAL VIEW OF EUT (FIGURE 8)



Any report having not been signed by authorized approver, or having been altered without authorization, or having not been stamped by the "Dedicated Testing/Inspection Stamp" is deemed to be invalid. Copying or excerpting portion of, or altering the content of the report is not permitted without the written authorization of AGC. The test results presented in the report apply only to the tested sample. Any objections to report issued by AGC should be submitted to AGC within 15da