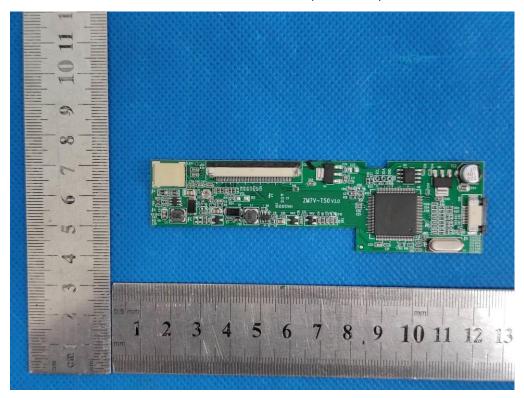

## **INTERNAL PHOTOS**

PORT VIEW OF EUT (FIGURE 1)



**OPEN VIEW OF EUT (FIGURE 1)** 







#### **OPEN VIEW OF EUT (FIGURE 2)**



**ANTENNA CLOSE-UP PHOTO-1** 







#### INTERNAL VIEW OF EUT (FIGURE 1)



INTERNAL VIEW OF EUT (FIGURE 2)







#### INTERNAL VIEW OF EUT (FIGURE 3)



INTERNAL VIEW OF EUT (FIGURE 4)





#### INTERNAL VIEW OF EUT (FIGURE 5)



#### INTERNAL VIEW OF EUT (FIGURE 6)





### INTERNAL VIEW OF EUT (FIGURE 7)



INTERNAL VIEW OF EUT (FIGURE 8)



Any report having not been signed by authorized approver, or having been altered without authorization, or having not been stamped by the "Dedicated Testing/Inspection Stamp" is deemed to be invalid. Copying or excerpting portion of, or altering the content of the report is not permitted without the written authorization of AGC. The test results presented in the report apply only to the tested sample. Any objections to report issued by AGC should be submitted to AGC within 15days after the issuance of the test report. Further enquiry of validity or verification of the test report should be addressed to AGC by agc01@agccert.com.

Tel: +86-755 2523 4088 E-mail: agc@agccert.co