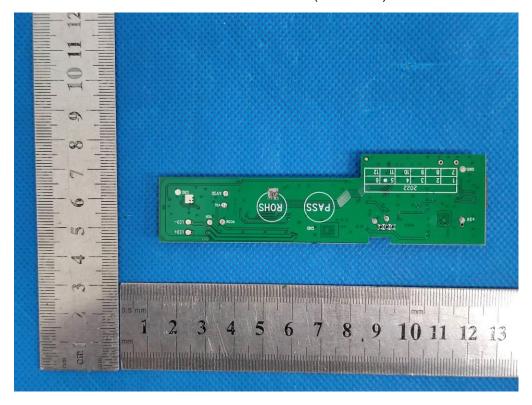

## **INTERNAL PHOTOS**

PORT VIEW OF EUT (FIGURE 1)



**OPEN VIEW OF EUT (FIGURE 1)** 







#### **OPEN VIEW OF EUT (FIGURE 2)**



**ANTENNA CLOSE-UP PHOTO-1** 







#### INTERNAL VIEW OF EUT (FIGURE 1)



INTERNAL VIEW OF EUT (FIGURE 2)







#### INTERNAL VIEW OF EUT (FIGURE 3)



INTERNAL VIEW OF EUT (FIGURE 4)





#### INTERNAL VIEW OF EUT (FIGURE 5)



#### INTERNAL VIEW OF EUT (FIGURE 6)





### INTERNAL VIEW OF EUT (FIGURE 7)



INTERNAL VIEW OF EUT (FIGURE 8)



Any report having not been signed by authorized approver, or having been altered without authorization, or having not been stamped by the "Dedicated Testing/Inspection Stamp" is deemed to be invalid. Copying or excerpting portion of, or altering the content of the report is not permitted without the written authorization of AGC. The test results presented in the report apply only to the tested sample. Any objections to report issued by AGC should be submitted to AGC within 15days after the issuance of the test report. Further enquiry of validity or verification of the test report should be addressed to AGC by agc01@agccert.com.

Tel: +86-755 2523 4088 E-mail: agc@agccert.com Web: http://www.agccert.com/





####