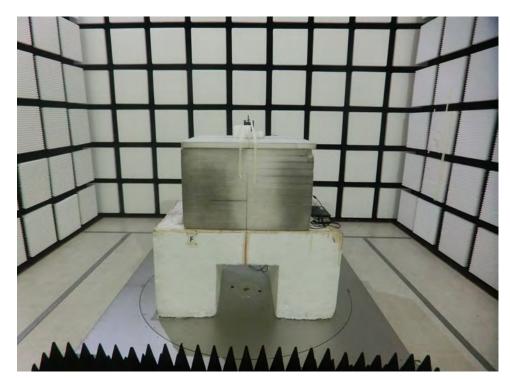

**Test Configuration: Above 1GHz** 

Test mode: Mode 1

**FRONT VIEW** 

**REAR VIEW** 

Page No. : 5 of 8

Report No. : FR3N2709AB

**CLOSE-UP VIEW** 

Page No. : 6 of 8