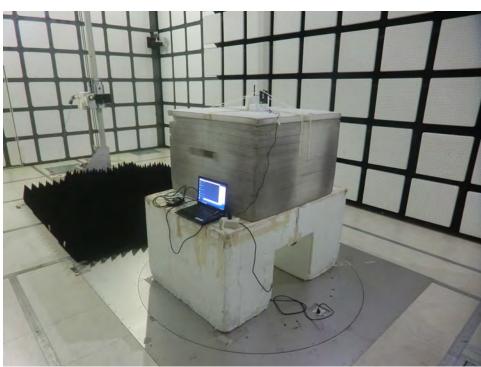

**Test Configuration: Above 1GHz** 

Test mode: Mode 1

**FRONT VIEW** 

**REAR VIEW** 

Page No. : 5 of 8

Report No. : FR3N2709AB

**CLOSE-UP VIEW** 

Page No. : 6 of 8

Report No. : FR3N2709AB

Test mode: Mode 2