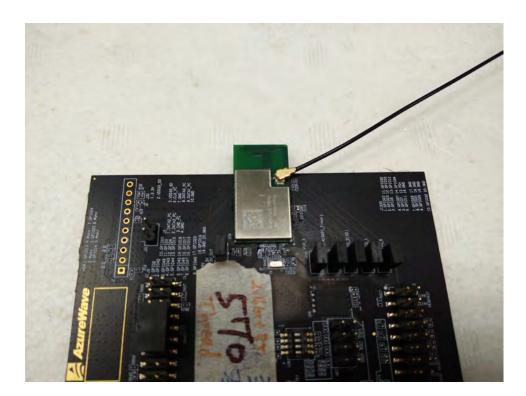

## 2. Photographs of Radiated Emissions Test Configuration

Test Configuration: 30MHz~1GHz / Test mode: Mode 2

**FRONT VIEW** 

**REAR VIEW** 

Page No. : 3 of 8

Report No. : FR3N2709AB

**CLOSE-UP VIEW** 

Page No. : 4 of 8
Report No. : FR3N2709AB