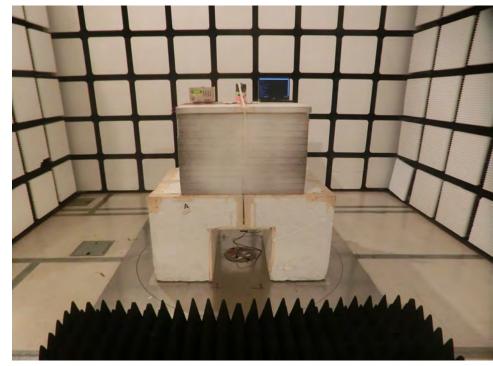

## 2. Photographs of Radiated Emissions Test Configuration

Test Configuration: 30MHz~1GHz / Test mode: Mode 2

**FRONT VIEW** 

**REAR VIEW** 

Page No. : 3 of 8

Report No. : FR3N2709AB

**CLOSE-UP VIEW** 

Page No. : 4 of 8
Report No. : FR3N2709AB