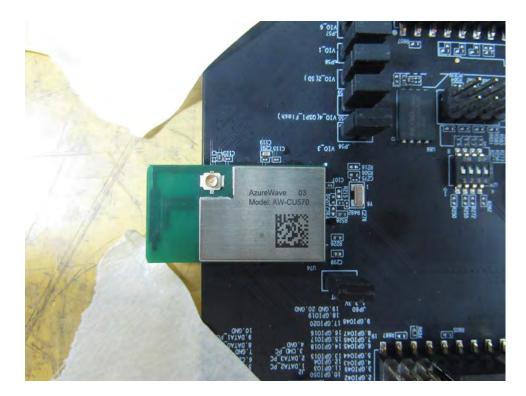

## 1. Photographs of Conducted Emissions Test Configuration

Test mode: Mode 6

**FRONT VIEW** 

**REAR VIEW** 

Page No. : 1 of 8

Report No. : FR3N2709AB

**CLOSE-UP VIEW** 

Page No. : 2 of 8