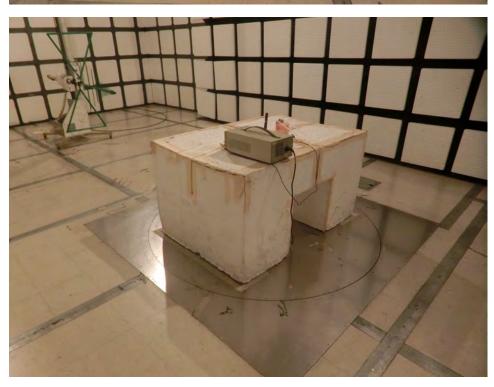

## 2. Photographs of Radiated Emissions Test Configuration

Test Configuration: 30MHz~1GHz / Test mode: Mode 2

**FRONT VIEW** 

**REAR VIEW** 

Page No. : 3 of 8

Report No. : FR3N2709AB

**CLOSE-UP VIEW** 

Page No. : 4 of 8
Report No. : FR3N2709AB