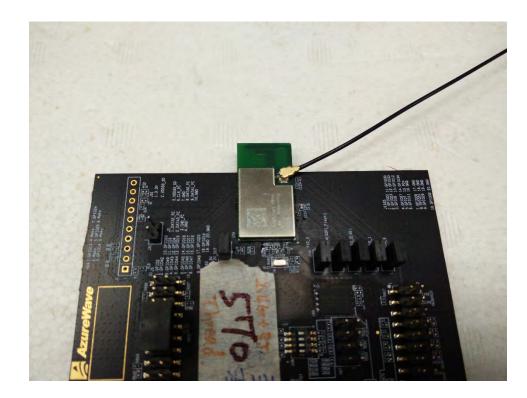

## 1. Photographs of Conducted Emissions Test Configuration

Test mode: Mode 6

**FRONT VIEW** 

**REAR VIEW** 

Page No. : 1 of 8

Report No. : FR3N2709AB

**CLOSE-UP VIEW** 

Page No. : 2 of 8

Report No. : FR3N2709AB