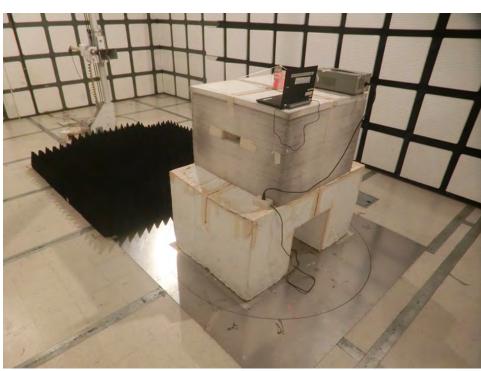

**Test Configuration: Above 1GHz** 

Test mode: Mode 1

**FRONT VIEW** 

**REAR VIEW** 

Page No. : 5 of 8

Report No. : FR3N2709AB

**CLOSE-UP VIEW** 

Page No. : 6 of 8

Report No. : FR3N2709AB

Test mode: Mode 2