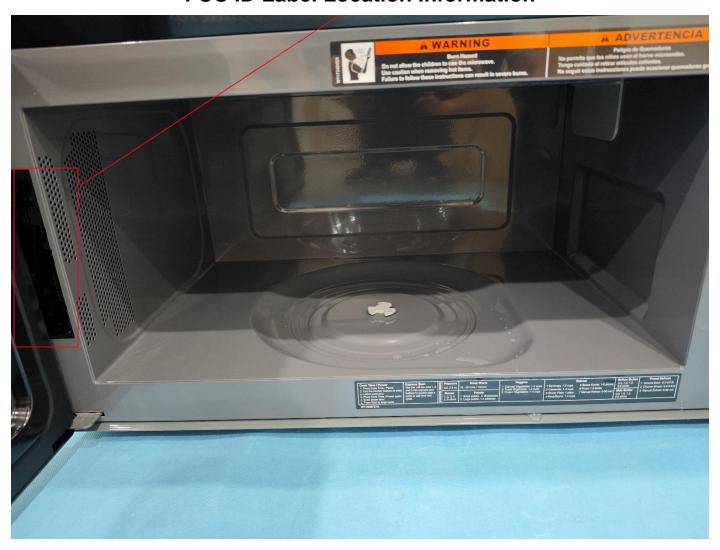

## **FCC ID Label Location Information**

The label shown shall be permanently affixed at a conspicuous location on the device and be readily visible to the time purchase (Labeling requirements per 2.295)