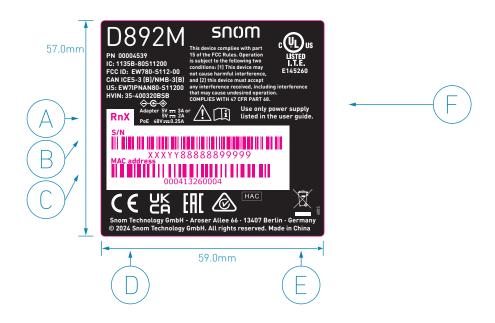

- 1. Bar code System: Code 128
- 2. Material: white ART paper
  3. Printing color: Black and White.

The pink color content must be printed on the assembly line.

The green color content must be pre-printed in the label factory.

- 4. Tolerance: ±0.2mm
- A. Tolerance: ±0.2mm

  5. Print content: Use "DIN Next LT Pro" as font for pre-printing in the label factory (font files are provided by snom)

  A. Revision: RnX (provided by snom with PO), Printing Color: black

  R:= indicates revision number (fixed information)

  n:=1st revision index (major changes) (numeric)

  X:=2nd revision index (minor changes) (capital letter)

  B. Barcode: Serial No. (16 digits) (Code 128), Printing Color:black

  XXX:= Country of Origin ISO 3166-1 alpha-3 (3 digits)

  Y:= Product of factory abbreviation provided by snom (2 digits)

  888888:= DDMMYY day, month, year (only last two digits)

  99999:= Serial Number (5 digits, numeric)

  C. Barcode: MAC Address (Code 128), Printing Color: black

  D. Year of production, Printing Color: white

  E. Country of Origin (English name), Printing Color: white

  F. Factory Label ID (5 alpha-numeric digits), Printing Color: white

  6. Attach onto the backside of the phone enclosure

  7. Do not rip off the label and never re-use it!

- 7. Do not rip off the label and never re-use it!

| company    |            | revision    | PS No. | ERP No.                                         | scale | total<br>pages | page |
|------------|------------|-------------|--------|-------------------------------------------------|-------|----------------|------|
| model      |            | 4           | -      | -                                               | 1:1   | 1              |      |
| product    |            | prepared by |        | Antonia Leven (antonia@pfefferminzgeschmack.de) |       |                |      |
| filename   |            | checked by  |        | -                                               |       |                | 1    |
| created    | 2020-10-05 | approved by |        | -                                               |       |                |      |
| last saved | 2021-12-20 | status      |        | -                                               |       |                |      |