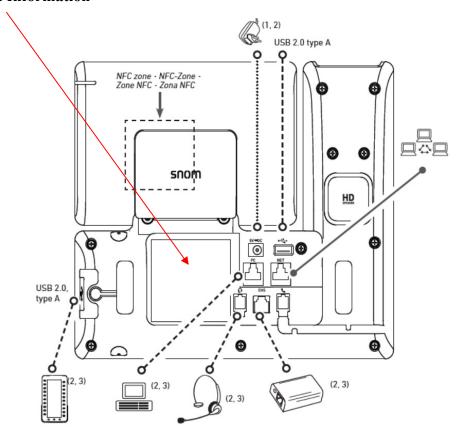

------|--------|-------------------------------------------------|-------|----------------|------|
| model      |            | 4           | -      | -                                               | 1:1   | 1              |      |
| product    |            | prepared by |        | Antonia Leven (antonia@pfefferminzgeschmack.de) |       |                |      |
| filename   |            | checked by  |        | -                                               |       |                | 1    |
| created    | 2020-10-05 | approved by |        | -                                               |       |                |      |
| last saved | 2021-12-20 | status      |        | -                                               |       |                |      |

## **Label Location Information**