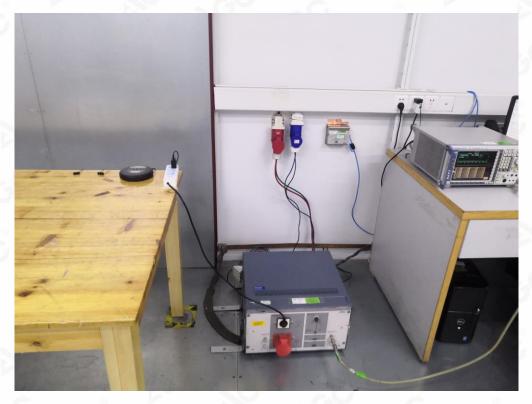

## AC POWER LINE CONDUCTED TEST SETUP

RF CONDUCTED TEST SETUP

\*\*\*\*\*\*\*\*\*\*\*End of Report\*\*\*\*

Any report having not been signed by authorized approver, or having been altered without authorization, or having not been stamped by the coedicated resting/Inspection Stamp" is deemed to be invalid. Copying or excerpting portion of, or altering the content of the report is not permitted without the written authorization of AGE. The test results presented in the report apply only to the tested sample. Any objections to report issued by AGC should be submitted to AGC within 15days after the issuance of the test report. Further enquiry of validity or verification of the test report should be addressed to AGC by agc@agc-cert.com.