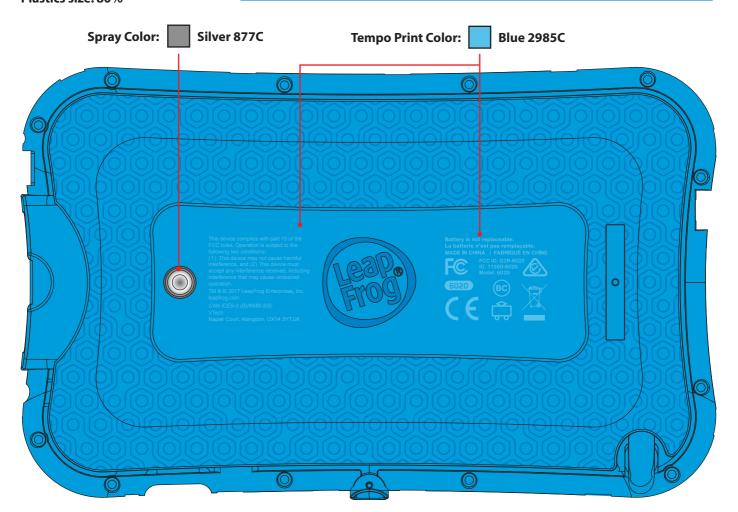

M/N: 80-602000 P/N: 30-040162-000-000 Plastics color: Blue 299C

1:1 Silk Battery is not replaceable.
La batterie n'est pas remplaçable.
MADE IN CHINA / FABRIQUÉ EN CHINE
FCC ID: G2R-6020
Model: 6020 TM & © 2017 LeapFrog Enterprises, Inc. leapfrog.com CAN ICES-3 (B)/NMB-3(B) lapier Court, Abingdon, OX14 3YT,UK

Plastics size: 80%