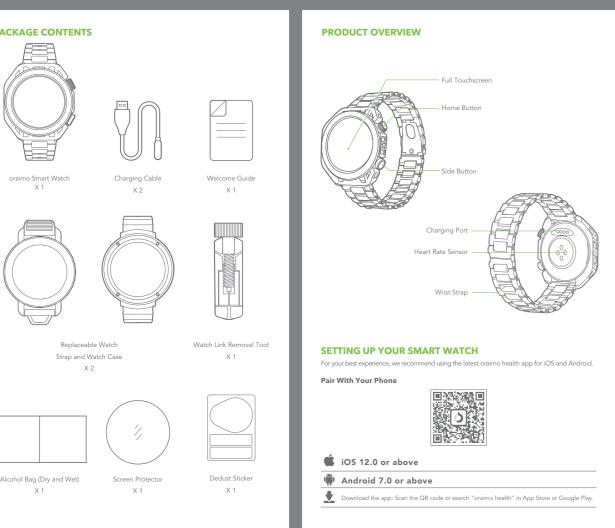

说明书 材质:105g铜板纸

尺寸:83x138mm(成品) 工艺:28P骑马钉,4C+2专印刷**(封**ī























| Name:                         |  |
|-------------------------------|--|
| Address:                      |  |
| Tel. No. :                    |  |
| Date of purchase : (dd/mm/yy) |  |
| Store name :                  |  |
| Warranty period :             |  |

oraimo's limited warranty is restricted to the country of purchase. The limited warranty is void on items taken outside the country they were originally bought in or shipped to directly from an authorized online purchase.

If the product fails regardless of usage in compliance with the instruction manual and othe written precaution, replacement will be provided free of charge.

| Warranty period :                                                                                 | Operating Frequency: BT: 2400-2483.5M