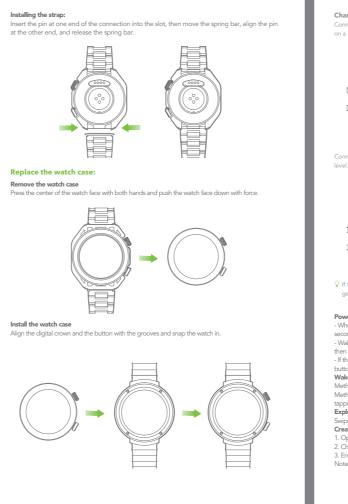

说明书 材质:105g铜板纸

尺寸:83x138mm(成品) 工艺:28P骑马钉,4C+2专印刷**(封**ī























| Name:                         |  |
|-------------------------------|--|
| Address:                      |  |
| Tel. No. :                    |  |
| Date of purchase : (dd/mm/yy) |  |
| Store name :                  |  |
| Warranty period :             |  |

oraimo's limited warranty is restricted to the country of purchase. The limited warranty is void on items taken outside the country they were originally bought in or shipped to directly from an authorized online purchase.

If the product fails regardless of usage in compliance with the instruction manual and othe written precaution, replacement will be provided free of charge.

| Warranty period :                                                                                 | Operating Frequency: BT: 2400-2483.5MHz (TX/R