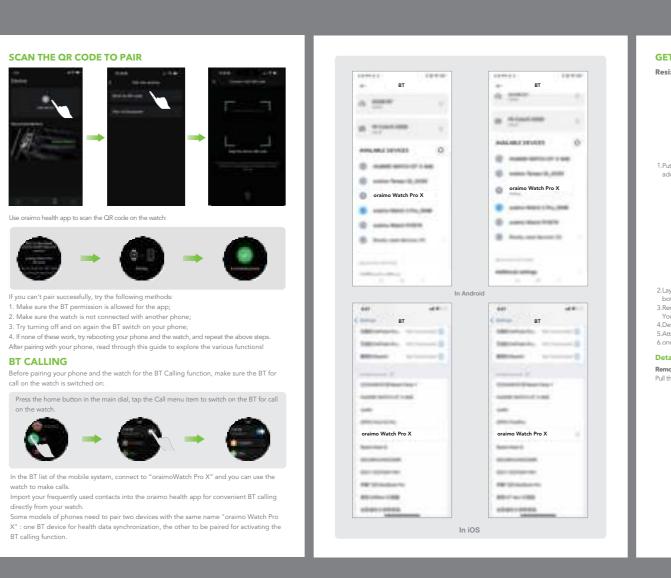

说明书 材质:105g铜板纸

尺寸:83x138mm(成品) 工艺:28P骑马钉,4C+2专印刷**(封**ī























| Name:                         |  |
|-------------------------------|--|
| Address:                      |  |
| Tel. No. :                    |  |
| Date of purchase : (dd/mm/yy) |  |
| Store name :                  |  |
| Warranty period :             |  |

oraimo's limited warranty is restricted to the country of purchase. The limited warranty is void on items taken outside the country they were originally bought in or shipped to directly from an authorized online purchase.

If the product fails regardless of usage in compliance with the instruction manual and othe written precaution, replacement will be provided free of charge.

| Warranty period :                                                                                 | Operating Frequency: BT: 2400-2483.5MHz (