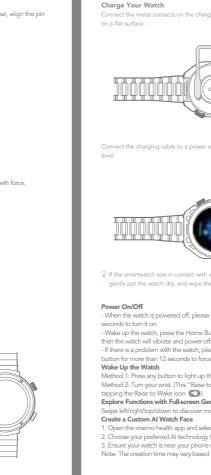

说明书 材质:105g铜板纸

尺寸:83x138mm(成品) 工艺:28P骑马钉,4C+2专印刷**(封**ī























| Name:                         |  |
|-------------------------------|--|
| Address:                      |  |
| Tel. No. :                    |  |
| Date of purchase : (dd/mm/yy) |  |
| Store name :                  |  |
| Warranty period :             |  |

oraimo's limited warranty is restricted to the country of purchase. The limited warranty is void on items taken outside the country they were originally bought in or shipped to directly from an authorized online purchase.

If the product fails regardless of usage in compliance with the instruction manual and othe written precaution, replacement will be provided free of charge.

| Warranty period :                                                                                 | Operating Frequency: BT: 2400-2483.5MHz (TX/RX):