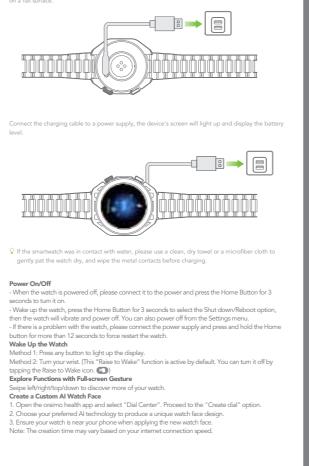

说明书 材质:105g铜板纸

尺寸:83x138mm(成品) 工艺:28P骑马钉,4C+2专印刷**(封**ī























| Name:                         |  |
|-------------------------------|--|
| Address:                      |  |
| Tel. No. :                    |  |
| Date of purchase : (dd/mm/yy) |  |
| Store name :                  |  |
| Warranty period :             |  |

oraimo's limited warranty is restricted to the country of purchase. The limited warranty is void on items taken outside the country they were originally bought in or shipped to directly from an authorized online purchase.

If the product fails regardless of usage in compliance with the instruction manual and othe written precaution, replacement will be provided free of charge.

| Warranty period :                                                                                 | Operating Frequency: BT: 2400-2483.5MHz (TX/RX): |