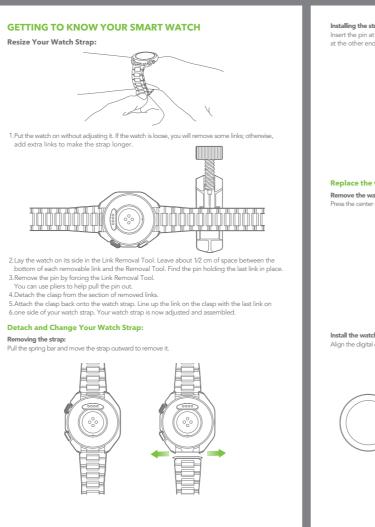

说明书 材质:105g铜板纸

尺寸:83x138mm(成品) 工艺:28P骑马钉,4C+2专印刷**(封**ī























| Name:                         |  |
|-------------------------------|--|
| Address:                      |  |
| Tel. No. :                    |  |
| Date of purchase : (dd/mm/yy) |  |
| Store name :                  |  |
| Warranty period :             |  |

oraimo's limited warranty is restricted to the country of purchase. The limited warranty is void on items taken outside the country they were originally bought in or shipped to directly from an authorized online purchase.

If the product fails regardless of usage in compliance with the instruction manual and othe written precaution, replacement will be provided free of charge.

| Warranty period :                                                                                 | Operating Frequency: BT: 2400-2483.5MHz (TX