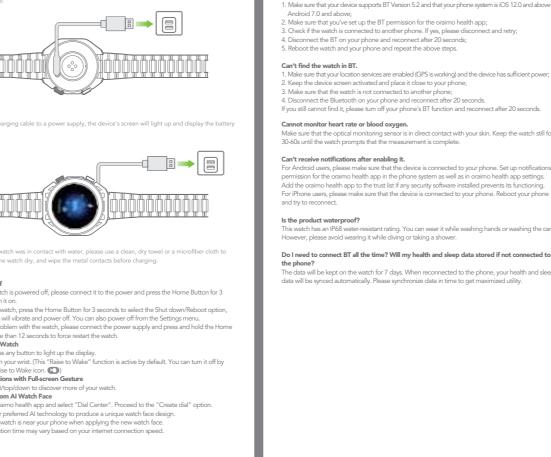

说明书 材质:105g铜板纸

尺寸:83x138mm(成品) 工艺:28P骑马钉,4C+2专印刷**(封**ī























| Name:                         |  |
|-------------------------------|--|
| Address:                      |  |
| Tel. No. :                    |  |
| Date of purchase : (dd/mm/yy) |  |
| Store name :                  |  |
| Warranty period :             |  |

oraimo's limited warranty is restricted to the country of purchase. The limited warranty is void on items taken outside the country they were originally bought in or shipped to directly from an authorized online purchase.

If the product fails regardless of usage in compliance with the instruction manual and othe written precaution, replacement will be provided free of charge.

| Warranty period :                                                                                 | Operating Frequency: BT: 2400-2483.5MHz (TX/RX): |
|-