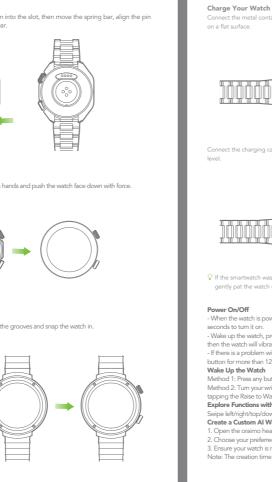

说明书 材质:105g铜板纸

尺寸:83x138mm(成品) 工艺:28P骑马钉,4C+2专印刷**(封**ī























| Name:                         |  |
|-------------------------------|--|
| Address:                      |  |
| Tel. No. :                    |  |
| Date of purchase : (dd/mm/yy) |  |
| Store name :                  |  |
| Warranty period :             |  |

oraimo's limited warranty is restricted to the country of purchase. The limited warranty is void on items taken outside the country they were originally bought in or shipped to directly from an authorized online purchase.

If the product fails regardless of usage in compliance with the instruction manual and othe written precaution, replacement will be provided free of charge.

| Warranty period :                                                                                 | Operating Frequency: BT: 2400-2483.5MHz (TX/RX)