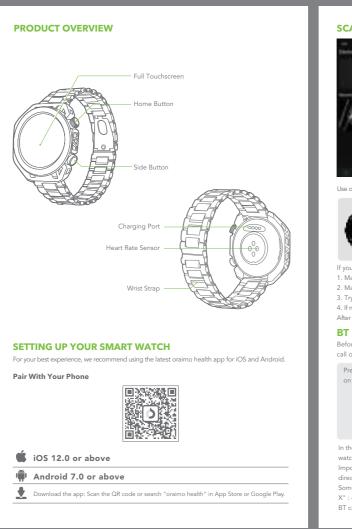

说明书 材质:105g铜板纸

尺寸:83x138mm(成品) 工艺:28P骑马钉,4C+2专印刷**(封**ī























| Name:                         |  |
|-------------------------------|--|
| Address:                      |  |
| Tel. No. :                    |  |
| Date of purchase : (dd/mm/yy) |  |
| Store name :                  |  |
| Warranty period :             |  |

oraimo's limited warranty is restricted to the country of purchase. The limited warranty is void on items taken outside the country they were originally bought in or shipped to directly from an authorized online purchase.

If the product fails regardless of usage in compliance with the instruction manual and othe written precaution, replacement will be provided free of charge.

| Warranty period :                                                                                 | Operating Frequency: BT: 2400-2483.5MHz