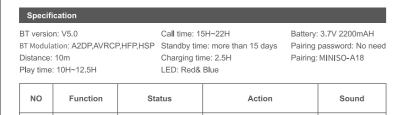

# 名称:外单名创优品(国际部)A18说明书第二版 材质:128G双铜+风琴折 尺寸:642\*90MM 料号:Y.047.0684

| NO | Function Status       |                                    | Action                                                    | Sound              |  |
|----|-----------------------|------------------------------------|-----------------------------------------------------------|--------------------|--|
| 1  | Turn on               | Turned off                         | Rotate the Volume knob to the right until it is turned on | Voice prompt       |  |
| 2  | Receive call          | Incoming call                      | Press once to answer                                      | No                 |  |
| 3  | Hang up               | During call                        | Press once to hang up                                     | No                 |  |
| 4  | Redial last<br>number | Standby/ listening to music        | Press twice to redial                                     | No                 |  |
| 5  | Reject                | Incoming call                      | Long press                                                | Prompt             |  |
| 6  | Increase<br>volume    | During call/<br>listening to music | Rotate the Volume knob to the right                       | Max. volume prompt |  |

| 7  | Decrease volume | During call/<br>listening to music | Volume knob<br>to the left                                      | No |
|----|-----------------|------------------------------------|-----------------------------------------------------------------|----|
| 8  | Play/pause      | Standby/ listening to music        | Press Play/<br>Pause button                                     | No |
| 9  | Previous song   | Listening to music                 | Short press "Previous<br>Song" button                           | No |
| 10 | Next song       | Listening to music                 | Short press "Next<br>Song" button                               | No |
| 11 | Turn off        | Standby/ listening to music        | Rotate the Volume<br>knob to the left until<br>it is turned off | No |
| 12 | Change mode     | Standby/ listening to music        | Short press<br>Mode button                                      |    |
| 13 | Disconnect BT   | Standby/ listening to music        | Long press Play/<br>Pause button                                |    |