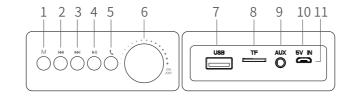

- 1. Mode button: Short press to change between BT, TF card and USB mode.
- 2. Previous song: Short press for previous song 3. Next song: Short press for next song
- 4. Play/Pause button: press once to play music, press once again to pause
- 5. Receive call button: Short press to answer the call. Press once again to hang up. Long press to reject Double press to redial the last number.
- 6. Turning on/off & Volume control: Rotate the Volume knob to the right until it is turned on; Rotate the Volume knob to the left until it is turned off; Rotate the Volume knob to the right to increase the volume;
- Rotate the Volume knob to the left to decrease the volume: 7. USB port: Can be connected with other device and play the music content from that device
- 8. TF card port: Compatible with TF cards and can play the music content from cards.
- 9. AUX port: Connect Φ3.5mm plug of the audio cable for audio signal
- 10. Charging light indicator: When charging, the red indicator light will be turned on. After being fully
- 11.DC 5V: insert charge cable into power interface with electricity power to charge the machine.