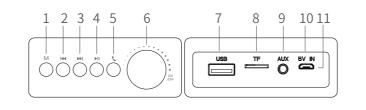

- 1. Mode button: Short press to change between BT, TF card and USB mode.
- 2. Previous song: Short press for previous song 3. Next song: Short press for next song
- 4. Play/Pause button: press once to play music, press once again to pause
- 5. Receive call button: Short press to answer the call. Press once again to hang up. Long press to reject Double press to redial the last number.
- 6. Turning on/off & Volume control: Rotate the Volume knob to the right until it is turned on; Rotate the Volume knob to the left until it is turned off; Rotate the Volume knob to the right to increase the volume;
- Rotate the Volume knob to the left to decrease the volume: 7. USB port: Can be connected with other device and play the music content from that device
- 8. TF card port: Compatible with TF cards and can play the music content from cards.
- 9. AUX port: Connect Φ3.5mm plug of the audio cable for audio signal
- 10. Charging light indicator: When charging, the red indicator light will be turned on. After being fully
- 11.DC 5V: insert charge cable into power interface with electricity power to charge the machine.