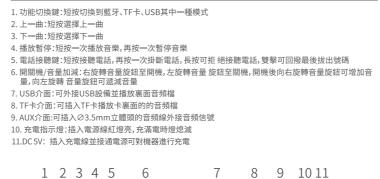

- 1. Mode button: Short press to change between BT, TF card and USB mode.
- 2. Previous song: Short press for previous song 3. Next song: Short press for next song
- 4. Play/Pause button: press once to play music, press once again to pause
- 5. Receive call button: Short press to answer the call. Press once again to hang up. Long press to reject Double press to redial the last number.
- 6. Turning on/off & Volume control: Rotate the Volume knob to the right until it is turned on; Rotate the Volume knob to the left until it is turned off; Rotate the Volume knob to the right to increase the volume;
- Rotate the Volume knob to the left to decrease the volume: 7. USB port: Can be connected with other device and play the music content from that device
- 8. TF card port: Compatible with TF cards and can play the music content from cards.
- 9. AUX port: Connect Φ3.5mm plug of the audio cable for audio signal
- 10. Charging light indicator: When charging, the red indicator light will be turned on. After being fully
- 11.DC 5V: insert charge cable into power interface with electricity power to charge the machine.