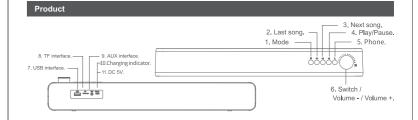

- 1. Mode button: Short press to change between BT, TF card and USB mode.
- 2. Previous song: Short press for previous song 3. Next song: Short press for next song
- 4. Play/Pause button: press once to play music, press once again to pause
- 5. Receive call button: Short press to answer the call. Press once again to hang up. Long press to reject Double press to redial the last number.
- 6. Turning on/off & Volume control: Rotate the Volume knob to the right until it is turned on; Rotate the Volume knob to the left until it is turned off; Rotate the Volume knob to the right to increase the volume;
- Rotate the Volume knob to the left to decrease the volume: 7. USB port: Can be connected with other device and play the music content from that device
- 8. TF card port: Compatible with TF cards and can play the music content from cards.
- 9. AUX port: Connect Φ3.5mm plug of the audio cable for audio signal
- 10. Charging light indicator: When charging, the red indicator light will be turned on. After being fully
- 11.DC 5V: insert charge cable into power interface with electricity power to charge the machine.