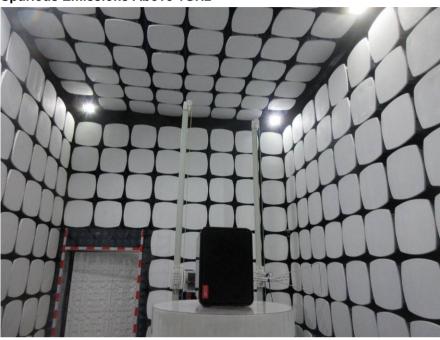

#### Radiated Emissions which fall in the restricted bands & Radiated **Spurious Emissions Above 1GHz**