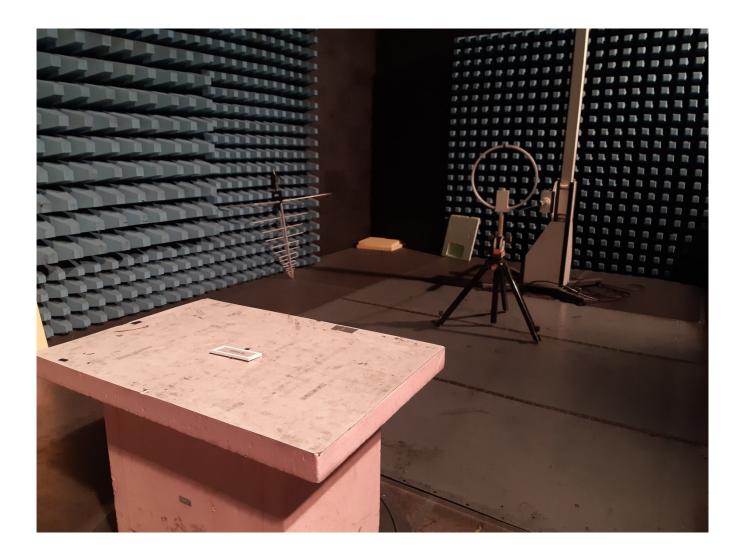

## Appendix 2 Photodocumentation

Description: Test setup radiated emissions 30 MHz - 1 GHz

Division: Industry & Energy

Test report reference: 2023-IN-AT-TICL-E-EX-000018-FG-016

Page: 8 of 9

Date: 08.05.2023