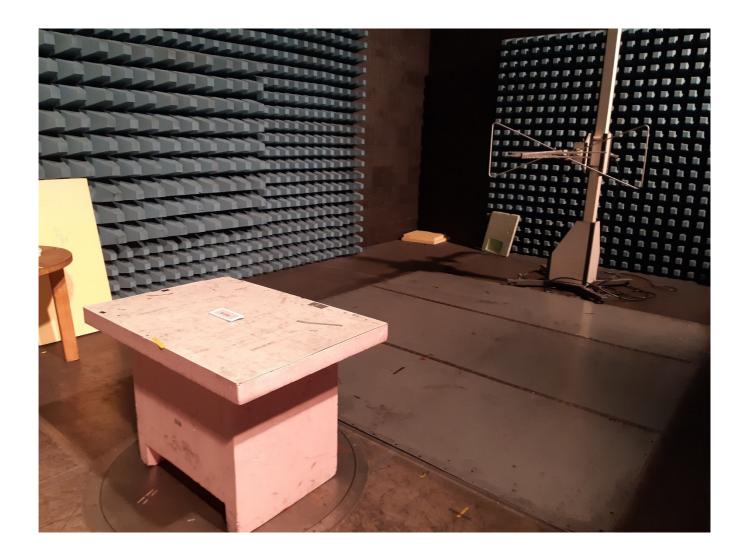

## Appendix 2 Photodocumentation

Description: Test setup radiated emissions 150 kHz - 30 MHz

Division: Industry & Energy

Test report reference: 2023-IN-AT-TICL-E-EX-000018-FG-016

Page: 7 of 9

Date: 08.05.2023