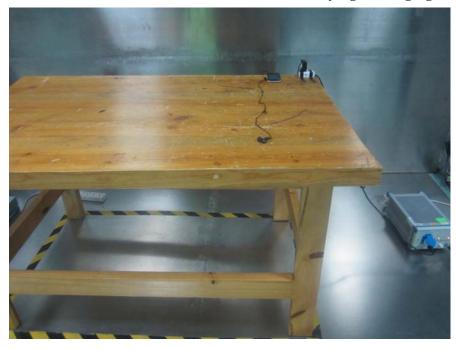

Conducted Emissions – Side View (Video Playing&Charging)

Radiated Emission Below 1GHz -Front View (USB downloading)

Radiated Emission Below 1GHz - Rear View (USB downloading)

Radiated Emission Below 1GHz -Front View (Video Playing&Charging)