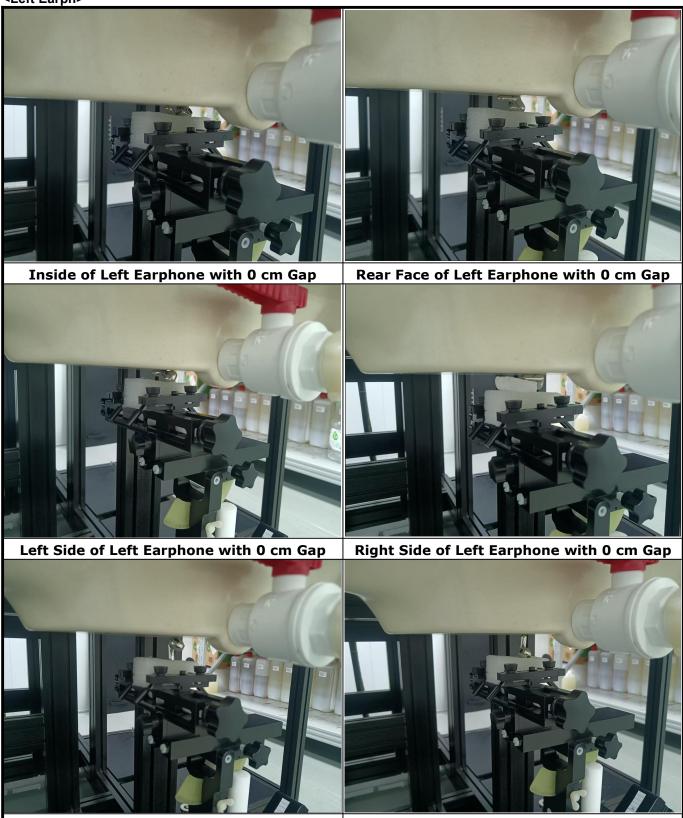

Test Report No.: FCCSZ2025-0008-SAR

Page 3 of 4

<Photographs of SAR Setup> <Left Earph>

Top Side of Left Earphone with 0 cm Gap Bottom Side of Left Earphone with 0 cm Gap

Test Report No.: FCCSZ2025-0008-SAR