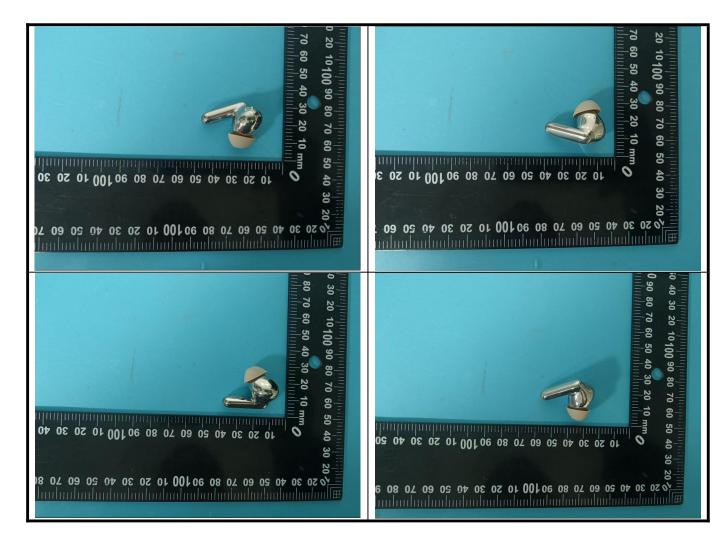

Test Report No.: FCCSZ2025-0008-SAR

Page 1 of 4

#### **EUT Photo**



Page 2 of 4

#### <EUT Antenna Location>



EUT Bottom Side

<EUT Front View>



BT Antenna

The separation distance for antenna to edge:

| Antenna   | To Left Side | To Right Side | To Top Side | To Bottom Side |
|-----------|--------------|---------------|-------------|----------------|
|           | (mm)         | (mm)          | (mm)        | (mm)           |
| WLAN / BT | 3            | 1             | 13          | 5              |

Test Report No.: FCCSZ2025-0008-SAR

Page 3 of 4

<Photographs of SAR Setup> <Left Earph>



Top Side of Left Earphone with 0 cm Gap Bottom Side of Left Earphone with 0 cm Gap

Test Report No.: FCCSZ2025-0008-SAR

Page 4 of 4

#### <Right Ear>



Inside of Right Earphone with 0 cm Gap



Rear Face of Right Earphone with 0 cm Gap



Left Side of Right E