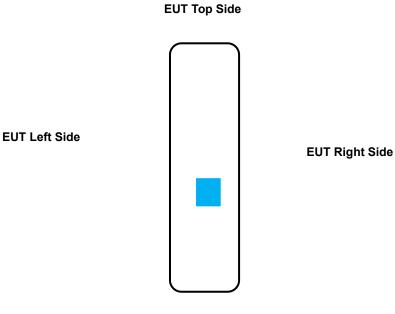

#### <EUT Antenna Location>

EUT Bottom Side

<EUT Front View>

BT Antenna

The separation distance for antenna to edge:

| Antenna   | To Left Side | To Right Side | To Top Side | To Bottom Side |
|-----------|--------------|---------------|-------------|----------------|
|           | (mm)         | (mm)          | (mm)        | (mm)           |
| WLAN / BT | 3            | 1             | 13          | 5              |