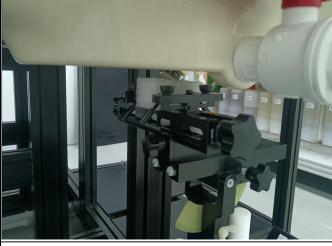

Test Report No.: FCCSZ2025-0008-SAR

Page 3 of 4

<Photographs of SAR Setup> <Left Earph>

Top Side of Left Earphone with 0 cm Gap Bottom Side of Left Earphone with 0 cm Gap

Test Report No.: FCCSZ2025-0008-SAR

#### <Right Ear>

Inside of Right Earphone with 0 cm Gap

Rear Face of Right Earphone with 0 cm Gap

Left Side of Right Earphone with 0 cm Gap Right

Right Side of Right Earphone with 0 cm Gap

Top Side of Right Earphone with 0 cm Gap Bottom Side of Right Earphone with 0 cm Gap