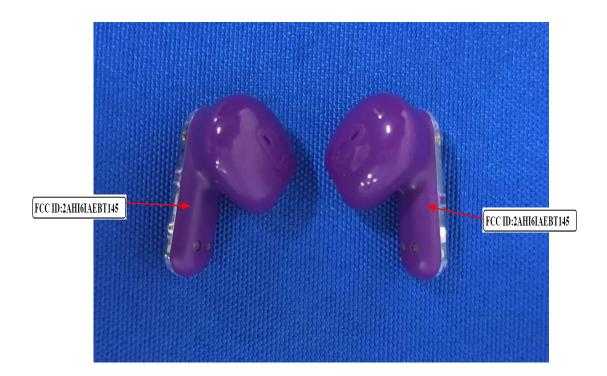

Information**

### **FCC Label Sample**

# FCC ID:2AHI6IAEBT145

### **FCC Label Specifications**

Text is Black in color and is justified. Labels are printed in indelible ink on permanent adhesive backing or silk-screened onto the EUT or shall be affixed at a conspicuous location on the EUT. Where the EUT is constructed in two or more sections connected by wires and marketed together, the above statement is required to be affixed only to the main control unit. When the EUT is so small or for such use that it is not practicable to place the statement on it, the above information shall be placed in a prominent location in the instruction manual or pamphlet supplied to the user or, alternatively, shall be placed on the container in which the device is marketed.

#### **FCC Label Location**