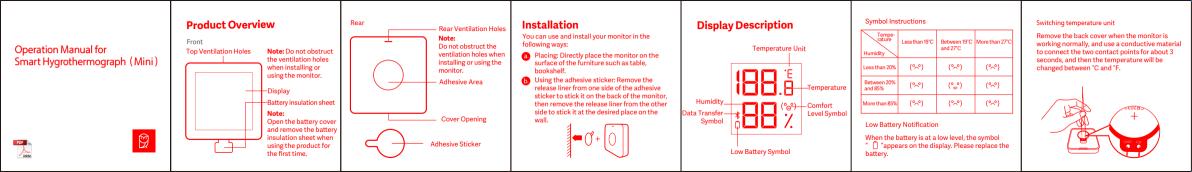

equipment generates uses and can radiate radio Daily Care & Maintenance Precautions Specifications FCC Caution. Smart Connection frequency energy and, if not installed and used in accordance with the instructions, may cause harmful § 15.19 Labelling requirements. interference to radio communications. However, there is Ch 2832 Installing the Battery Connect with Mi Home/Xiaomi Home App · Do not immerse the ventilation holes into any liquid. Name: Smart Hygrothermograph (Mini) This device complies with part 15 of the FCC Rules. no guarantee that interference will not occur in a · Do not remove the monitor from a wall with force if Model: MHO-C122 Remove the cover from Operation is subject to the following two conditions: (1) This device may not cause harmful interference, and (2) particula