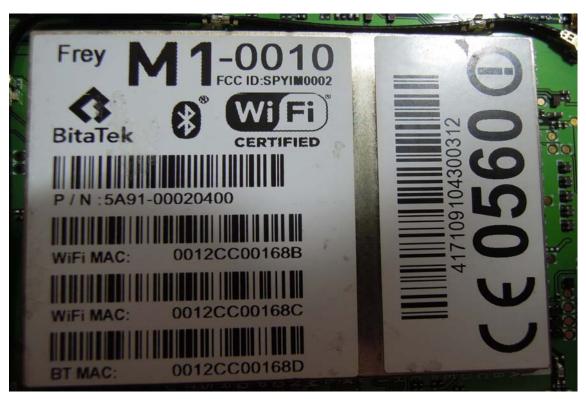

#### Internal View of EUT - 5

WLAN / BT Module (Model No.: Frey M1-0010, Frey M1-0000)

Unless otherwise stated the results shown in this test report refer only to the sample(s) tested and such sample(s) are retained for 90 days only.