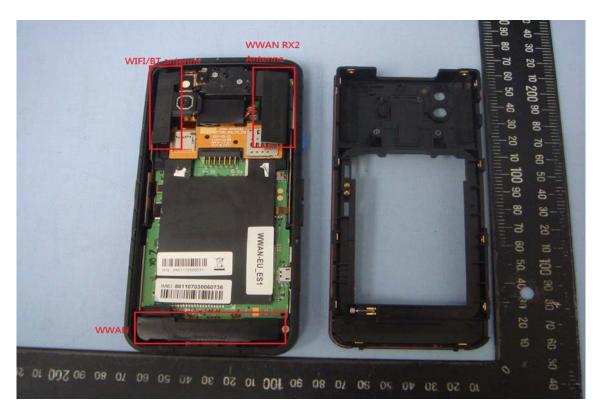

#### NFC Antenna

Unless otherwise stated the results shown in this test report refer only to the sample(s) tested and such sample(s) are retained for 90 days only.

t (886-2) 2299-3279

Unless otherwise stated the results shown in this test report refer only to the sample(s) tested and such sample(s) are retained for 90 days only. 