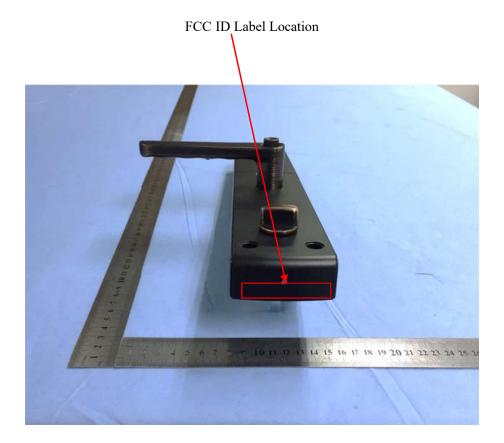

## **EXHIBIT 1 - PRODUCT LABELING**

## **Proposed FCC ID Label Format**

FCC ID: 2ASIVPGD829AF
This device complies with Part 15 of the FCC Rules. Operation is subject to the following two conditions:

(1) This device may not cause harmful interference, and (2) This device must accept any interference received, including interference that may cause undesired operation.

Do not remove!

<u>Specifications</u>: Text is black in color and justified. Labels are printed in indelible ink on permanent adhesive silk-screened onto the EUT or shall be affixed at a conspicuous location on the EUT.

## **Proposed Label Location on EUT**