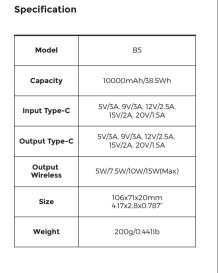

#### Safety instructions

Please read the following safety instructions

- Store the product in a cool, dry place.
   Do not store the product in a hot or humid env Use of non-recommended power supply or charger may result in a risk of fire or injury to persons.
- 4. Operating temperature should be between 0°C to 40°C/ 32°F to 104°F.
- 32°F to 104°F.

  5. Do not disassemble the product. Take it to a qualified service person when service or repair is required. Incorrect reassembly may result in a risk of fire or injury to persons.

  6. If the product is not used for long periods of time, you should discharge and recharge it once every three months.
- 8. In normal conditions, the battery performance will decline over several years.
  9. Do not dispose of the product in heat or fire.