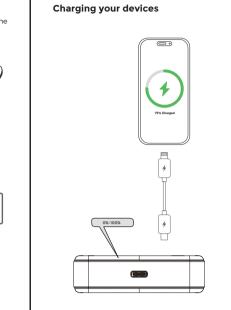

#### Safety instructions

Please read the following safety instructions

- Store the product in a cool, dry place.
   Do not store the product in a hot or humid env Use of non-recommended power supply or charger may result in a risk of fire or injury to persons.
- 4. Operating temperature should be between 0°C to 40°C/ 32°F to 104°F.
- 32°F to 104°F.

  5. Do not disassemble the product. Take it to a qualified service person when service or repair is required. Incorrect reassembly may result in a risk of fire or injury to persons.

  6. If the product is not used for long periods of time, you should discharge and recharge it once every three months.
- 8. In normal conditions, the battery performance will decline over several years.
  9. Do not dispose of the product in heat or fire.
- 10