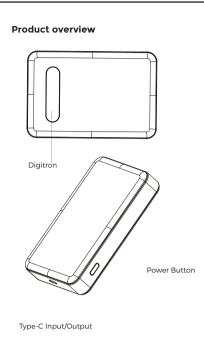

#### Safety instructions

Please read the following safety instructions

- Store the product in a cool, dry place.
   Do not store the product in a hot or humid env Use of non-recommended power supply or charger may result in a risk of fire or injury to persons.
- 4. Operating temperature should be between 0°C to 40°C/ 32°F to 104°F.
- 32°F to 104°F.

  5. Do not disassemble the product. Take it to a qualified service person when service or repair is required. Incorrect reassembly may result in a risk of fire or injury to persons.

  6. If the product is not used for long periods of time, you should discharge and recharge it once every three months.
- 8. In normal conditions, the battery performance will decline over several years.
  9. Do not dispose of the product in heat or fi