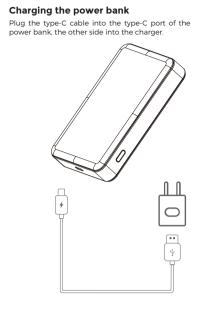

#### Safety instructions

Please read the following safety instructions

- Store the product in a cool, dry place.
   Do not store the product in a hot or humid env Use of non-recommended power supply or charger may result in a risk of fire or injury to persons.
- 4. Operating temperature should be between 0°C to 40°C/ 32°F to 104°F.
- 32°F to 104°F.

  5. Do not disassemble the product. Take it to a qualified service person when service or repair is required. Incorrect reassembly may result in a risk of fire or injury to persons.

  6. If the product is not used for long periods of time, you should discharge and recharge it once every three months.
- 8. In normal conditions, the battery performance will decline over several years.
  9. Do not dispose of the product in heat or fire.
-