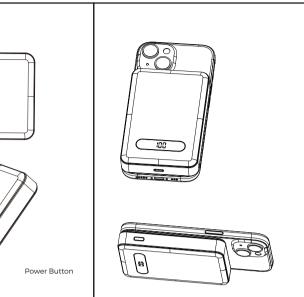

#### Safety instructions

Please read the following safety instructions

- Store the product in a cool, dry place.
   Do not store the product in a hot or humid env Use of non-recommended power supply or charger may result in a risk of fire or injury to persons.
- 4. Operating temperature should be between 0°C to 40°C/ 32°F to 104°F.
- 32°F to 104°F.

  5. Do not disassemble the product. Take it to a qualified service person when service or repair is required. Incorrect reassembly may result in a risk of fire or injury to persons.

  6. If the product is not used for long periods of time, you should discharge and recharge it once every three months.
- 8. In normal conditions, the battery performance will decline over several years.
  9. Do not dispose of the product in heat or fire