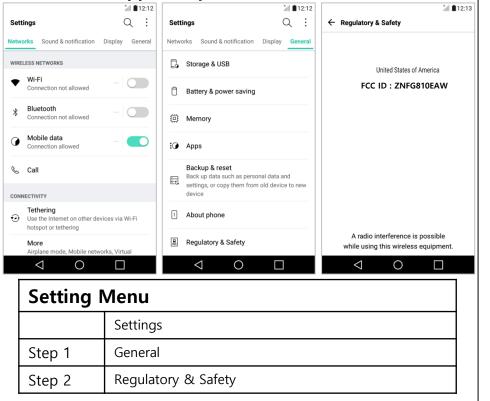

# Regulatory information (Regulation ID number, E-labeling, etc.)

For regulatory details, go to Settings > General > Regulatory & safety.