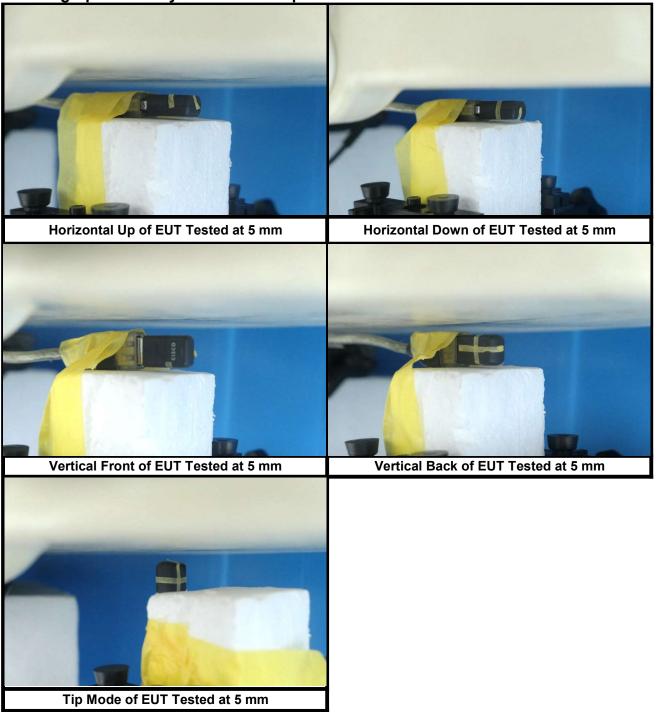

## Photographs of EUT Setup and Antenna Location

The photographs of EUT and setup for SAR testing are shown as follows.

## <Photographs of Body SAR Test Setup>