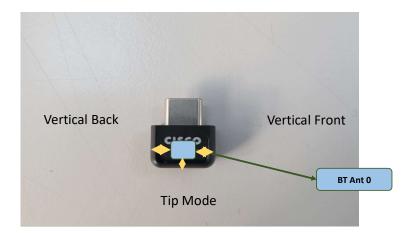

## <Vertical Front View> Dongle

|          | Horizontal down        |  |
|----------|------------------------|--|
| Tip Mode |                        |  |
| BT.      | Ant 0<br>Horizontal up |  |
|          |                        |  |

| Antenna  | To Horizontal down | To Horizontal up |
|----------|--------------------|------------------|
| Antenna  | (mm)               | (mm)             |
| BT Ant 0 | 1.41               | 1.90             |