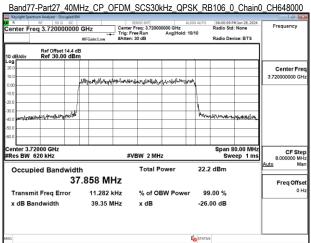

SGS Taiwan Ltd.

No.134,Wu Kung Road, New Taipei Industrial Park, Wuku District, New Taipei City, Taiwan/新北市五股區新北產業園區五工路 134 號

www.sgs.com.tw

Page: 90 of 256

Unless otherwise stated the results shown in this test report refer only to the sample(s) tested and such sample(s) are retained for 90 days only.