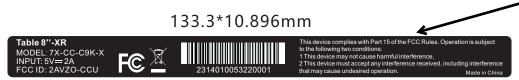

0001- 自变量 (Serial No)

Materialnumber:637401331001

Name: FCC Message Post

Process: CCU-80 FCC message

stickers133.3\*10.896mm0.188 Transparent

PETback3M 467 glue back Silkscreen blackback

ground text Silkscreen white barcode white