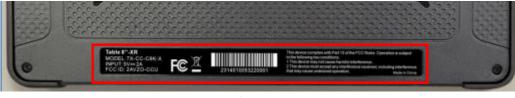

The label is located in the red box on the back of the product

SN: 2314010053220001-2314010053220050

23 – 主板类型 (Type of the board)

14 - 供应商代码 (Manufacturer code)

0100 – 硬件版本 (Hardware version)

5322 - 周和年 (Week&Year)

0001- 自变量 (Serial No)

Materialnumber:637401331001

Name: FCC Message Post

Process: CCU-80 FCC message

stickers133.3\*10.896mm0.188 Transparent

PETback3M 467 glue back Silkscreen blackback

ground text Silkscreen white barcode white