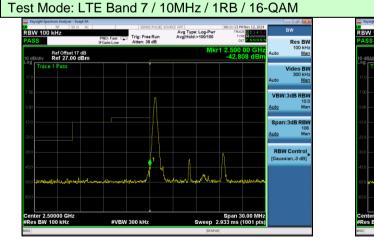

#VBW 300 kHz



W 100 kH Avg Type: Log-Pw Avg|Hold:>100/100 Recall State Trig: Free Run Ref Offset 17 dB Ref 27.00 dBm Edit Regi Regist Regist Regist Registe Span 30.00 MHz 2.933 ms (1001 pts 2.56990 GHz N 100 kHz #VBW 300 kH

Lowest channel



Highest channel



Lowest channel



Lowest channel







er 2.56990 GHz BW 300 kHz

Lowest channel

#VBW 1.0 MHz

Span 60.00 MHz Sweep 1.000 ms (1001 pts)

Highest channel

#VBW 1.0 MHz

Span 60.00 MHz Sweep 1.000 ms (1001 pts)













Rometry Section Andrew Sweigt AL
Subscream of the section of the sectio

Lowest channel



Highest channel



Lowest channel





Lowest channel





er 2.56990 GHz BW 300 kHz

Lowest channel

#VBW 1.0 MHz

Span 60.00 MHz Sweep 1.000 ms (1001 pts)

Highest channel

#VBW 1.0 MHz

Span 60.00 MHz Sweep 1.000 ms (1001 pts)













RBW Control

Span 15.00 MHz Sweep 1.467 ms (1001 pts)



Zone Spa

er 715.900 MHz BW 100 kHz

#VBW 300 kHz

Highest channel

Span 15.00 MHz Sweep 1.467 ms (1001 pts)

699.000 MHz W 100 kHz

#VBW 300 kHz

Lowest channel



RBW Control

er 715.900 MHz BW 30 kHz

Lowest channel

#VBW 100 kHz

Span 3.000 MHz Sweep 3.200 ms (1001 pts)

699.000 MHz V 30 kHz

Highest channel

#VBW 100 kHz

**\uto** 

Span 3.000 MHz Sweep 3.200 ms (1001 pts) RBW Control



Span:3dB RB