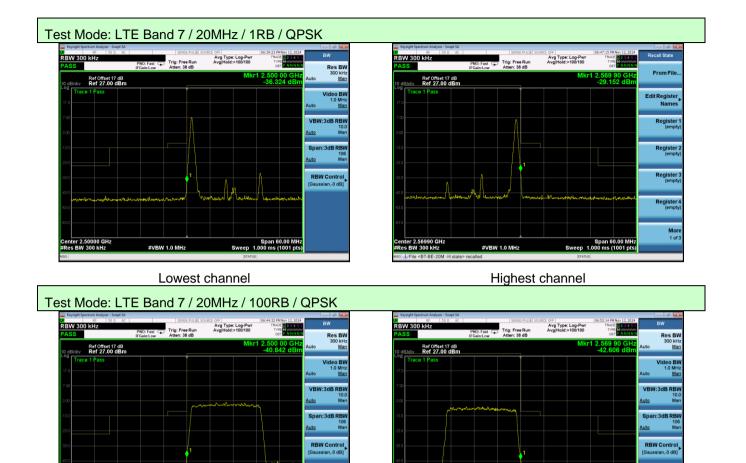

Lowest channel

Highest channel

Lowest channel

Lowest channel

er 2.56990 GHz BW 300 kHz

Lowest channel

#VBW 1.0 MHz

Span 60.00 MHz Sweep 1.000 ms (1001 pts)

Highest channel

#VBW 1.0 MHz

Span 60.00 MHz Sweep 1.000 ms (1001 pts)

Rometry Section Andrew Sweigt AL
Subscream of the section of the sectio

Lowest channel

Highest channel

Lowest channel

Lowest channel

er 2.56990 GHz BW 300 kHz

Lowest channel

#VBW 1.0 MHz

Span 60.00 MHz Sweep 1.000 ms (1001 pts)

Highest channel

#VBW 1.0 MHz

Span 60.00 MHz Sweep 1.000 ms (1001 pts)

RBW Control