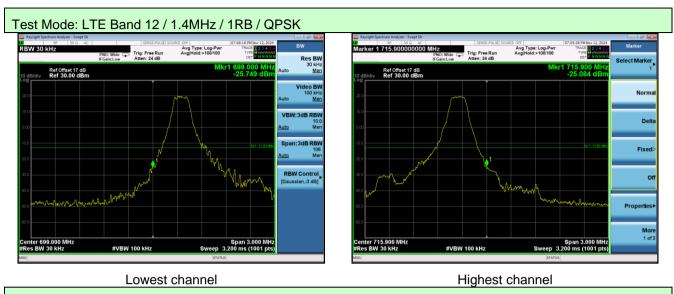

Span 15.00 MHz Sweep 1.467 ms (1001 pts)

Zone Spa

er 715.900 MHz BW 100 kHz

#VBW 300 kHz

Highest channel

Span 15.00 MHz Sweep 1.467 ms (1001 pts)

699.000 MHz W 100 kHz

#VBW 300 kHz

Lowest channel

RBW Control

er 715.900 MHz BW 30 kHz

Lowest channel

#VBW 100 kHz

Span 3.000 MHz Sweep 3.200 ms (1001 pts)

699.000 MHz V 30 kHz

Highest channel

#VBW 100 kHz

**\uto** 

Span 3.000 MHz Sweep 3.200 ms (1001 pts) RBW Control

Span:3dB RB

RBW Control

er 715.900 MHz BW 100 kHz

Lowest channel

#VBW 300 kHz

Span 4.500 MHz Sweep 1.000 ms (1001 pts)

r 699.000 MHz BW 100 kHz

Highest channel

#VBW 300 kHz

Span 4.500 MHz Sweep 1.000 ms (1001 pts) VBW:3dB RE 1 Auto N

Span:3dB RE 1 Auto M

RBW Control

er 715.900 MHz BW 100 kHz

Span 15.00 MHz #VBW 300 kHz Sweep 1.467 ms (1001 pts)

Highest channel

#VBW 300 kHz

Span 15.00 MHz Sweep 1.467 ms (1001 pts)

Lowest channel

99.000 MHz / 100 kHz