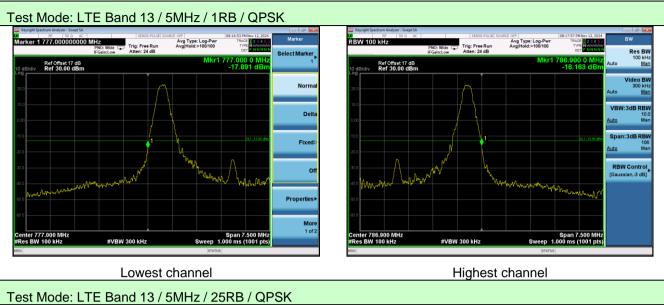

Lowest channel

Highest channel

Lowest channel

Lowest channel

er 2.56990 GHz BW 300 kHz

Lowest channel

#VBW 1.0 MHz

Span 60.00 MHz Sweep 1.000 ms (1001 pts)

Highest channel

#VBW 1.0 MHz

Span 60.00 MHz Sweep 1.000 ms (1001 pts)

Rometry Section Andrew Sweigt AL
Subscream of the section of the sectio

Lowest channel

Highest channel

Lowest channel

Lowest channel

er 2.56990 GHz BW 300 kHz

Lowest channel

#VBW 1.0 MHz

Span 60.00 MHz Sweep 1.000 ms (1001 pts)

Highest channel

#VBW 1.0 MHz

Span 60.00 MHz Sweep 1.000 ms (1001 pts)

RBW Control