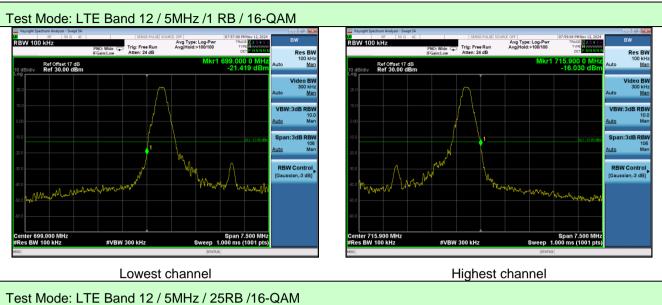

#VBW 100 kHz

**\uto** 

Span 3.000 MHz Sweep 3.200 ms (1001 pts) RBW Control

Span:3dB RB

RBW Control

er 715.900 MHz BW 100 kHz

Lowest channel

#VBW 300 kHz