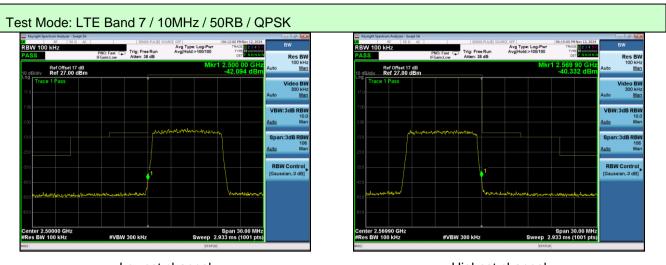

Lowest channel

Highest channel

Lowest channel

Lowest channel

er 2.56990 GHz BW 300 kHz

Lowest channel

#VBW 1.0 MHz

Span 60.00 MHz Sweep 1.000 ms (1001 pts)

Highest channel

#VBW 1.0 MHz

Span 60.00 MHz Sweep 1.000 ms (1001 pts)

Rometry Section Andrew Sweigt AL
Subscream of the section of the sectio

Lowest channel

Highest channel

Lowest channel

Lowest channel