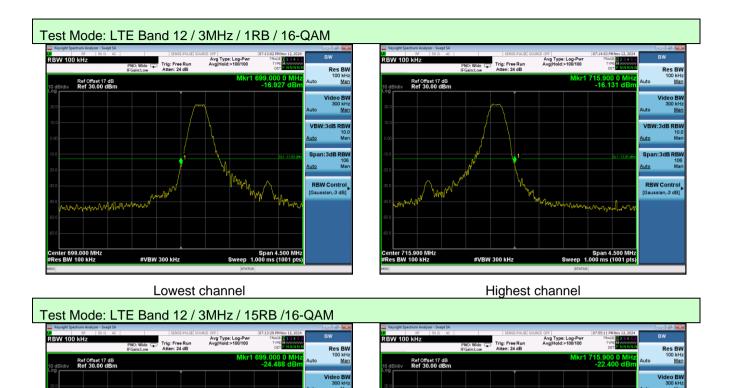

Span 4.500 MHz Sweep 1.000 ms (1001 pts)

r 699.000 MHz BW 100 kHz

Highest channel

#VBW 300 kHz

Span 4.500 MHz Sweep 1.000 ms (1001 pts) VBW:3dB RE 1 Auto N

Span:3dB RE 1 Auto M

RBW Control

er 715.900 MHz BW 100 kHz