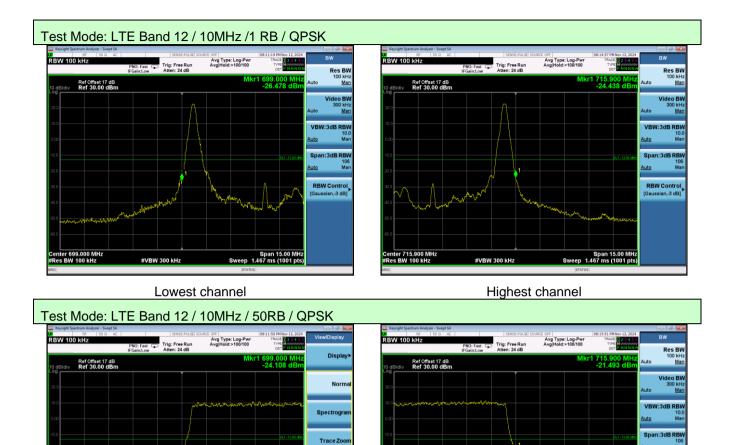

Span 15.00 MHz Sweep 1.467 ms (1001 pts)

Zone Spa

er 715.900 MHz BW 100 kHz

#VBW 300 kHz

Highest channel

Span 15.00 MHz Sweep 1.467 ms (1001 pts)

699.000 MHz W 100 kHz

#VBW 300 kHz

Span 15.00 MHz #VBW 300 kHz Sweep 1.467 ms (1001 pts)

Highest channel

#VBW 300 kHz

Span 15.00 MHz Sweep 1.467 ms (1001 pts)

Lowest channel

99.000 MHz / 100 kHz