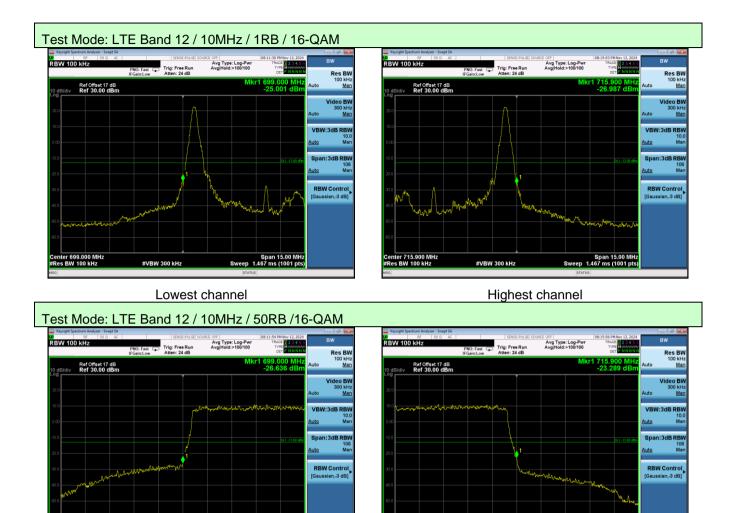

Span 15.00 MHz Sweep 1.467 ms (1001 pts)

Zone Spa

er 715.900 MHz BW 100 kHz

#VBW 300 kHz

Highest channel

Span 15.00 MHz Sweep 1.467 ms (1001 pts)

699.000 MHz W 100 kHz

#VBW 300 kHz