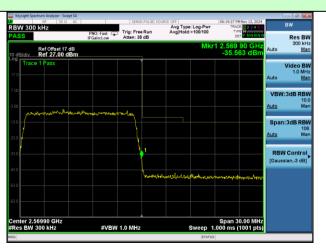

Lowest channel

Highest channel

Lowest channel

Lowest channel

er 2.56990 GHz BW 300 kHz

Lowest channel

#VBW 1.0 MHz

Span 60.00 MHz Sweep 1.000 ms (1001 pts)

Highest channel

#VBW 1.0 MHz

Span 60.00 MHz Sweep 1.000 ms (1001 pts)

Rometry Section Andrew Sweigt AL
Subscream of the section of the sectio

Lowest channel

Highest channel

Lowest channel

Lowest channel

er 2.56990 GHz BW 300 kHz

Lowest channel

#VBW 1.0 MHz

Span 60.00 MHz Sweep 1.000 ms (1001 pts)

Highest channel

#VBW 1.0 MHz

Span 60.00 MHz Sweep 1.000 ms (1001 pts)

RBW Control