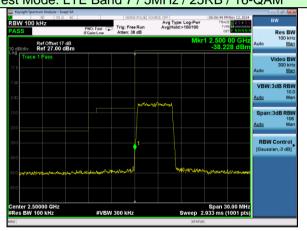

Lowest channel

Highest channel

Lowest channel

Lowest channel

er 2.56990 GHz BW 300 kHz

Lowest channel

#VBW 1.0 MHz

Span 60.00 MHz Sweep 1.000 ms (1001 pts)