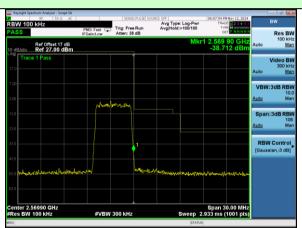

Lowest channel

Highest channel

Lowest channel

Lowest channel

er 2.56990 GHz BW 300 kHz

Lowest channel

#VBW 1.0 MHz

Span 60.00 MHz Sweep 1.000 ms (1001 pts)