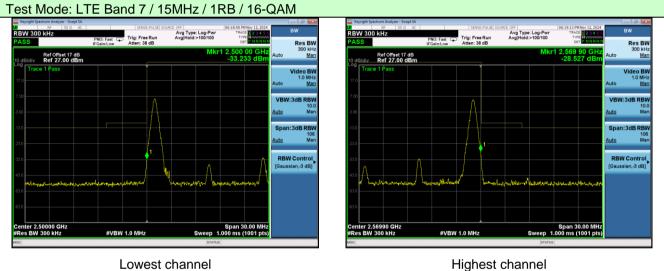

Lowest channel

Highest channel

Lowest channel

Lowest channel

er 2.56990 GHz BW 300 kHz

Lowest channel

#VBW 1.0 MHz

Span 60.00 MHz Sweep 1.000 ms (1001 pts)