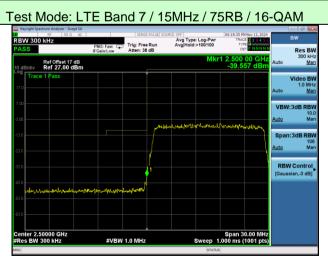

#VBW 300 kHz



W 100 kH Avg Type: Log-Pw Avg|Hold:>100/100 Recall State Trig: Free Run Ref Offset 17 dB Ref 27.00 dBm Edit Regi Regist Regist Regist Registe Span 30.00 MHz 2.933 ms (1001 pts 2.56990 GHz N 100 kHz #VBW 300 kH

Lowest channel



Highest channel



Lowest channel



Lowest channel







er 2.56990 GHz BW 300 kHz

Lowest channel

#VBW 1.0 MHz

Span 60.00 MHz Sweep 1.000 ms (1001 pts)

Highest channel

#VBW 1.0 MHz

Span 60.00 MHz Sweep 1.000 ms (1001 pts)













Rometry Section Andrew Sweigt AL
Subscream of the section of the sectio

Lowest channel



Highest channel



Lowest channel





Lowest channel





er 2.56990 GHz BW 300 kHz

Lowest channel

#VBW 1.0 MHz

Span 60.00 MHz Sweep 1.000 ms (1001 pts)

Highest channel

#VBW 1.0 MHz

Span 60.00 MHz Sweep 1.000 ms (1001 pts)













RBW Control

Span 15.00 MHz Sweep 1.467 ms (1001 pts)



Zone Spa

er 715.900 MHz BW 100 kHz

#VBW 300 kHz

Highest channel

Span 15.00 MHz Sweep 1.467 ms (1001 pts)

699.000 MHz W 100 kHz

#VBW 300 kHz

Lowest channel



RBW Control

er 715.900 MHz BW 30 kHz

Lowest channel

#VBW 100 kHz

Span 3.000 MHz Sweep 3.200 ms (1001 pts)

699.000 MHz V 30 kHz

Highest channel

#VBW 100 kHz

**\uto** 

Span 3.000 MHz Sweep 3.200 ms (1001 pts) RBW Control



Span:3dB RB

RBW Control

er 715.900 MHz BW 100 kHz

Lowest channel

#VBW 300 kHz

Span 4.500 MHz Sweep 1.000 ms (1001 pts)

r 699.000 MHz