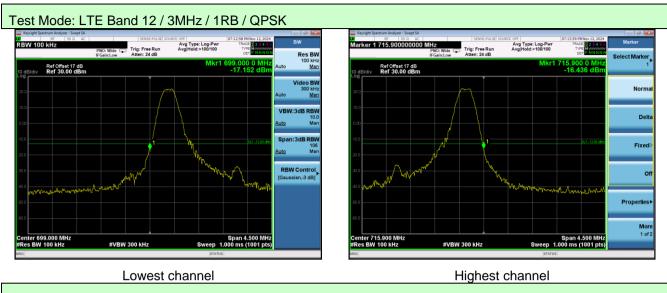

Span 4.500 MHz Sweep 1.000 ms (1001 pts)

r 699.000 MHz BW 100 kHz

Highest channel

#VBW 300 kHz

Span 4.500 MHz Sweep 1.000 ms (1001 pts) VBW:3dB RE 1 Auto N

Span:3dB RE 1 Auto M

RBW Control

er 715.900 MHz BW 100 kHz