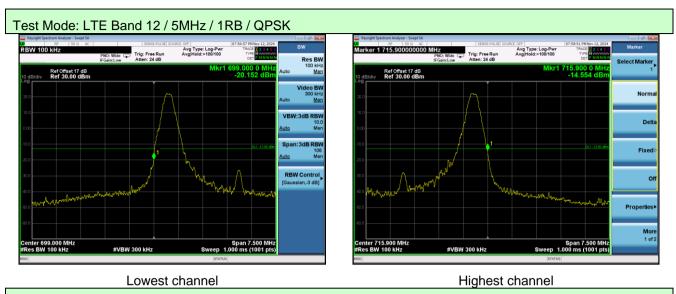

Lowest channel

RBW Control

er 715.900 MHz BW 30 kHz

Lowest channel

#VBW 100 kHz

Span 3.000 MHz Sweep 3.200 ms (1001 pts)

699.000 MHz V 30 kHz

Highest channel

#VBW 100 kHz

**\uto** 

Span 3.000 MHz Sweep 3.200 ms (1001 pts) RBW Control

Span:3dB RB

RBW Control

er 715.900 MHz BW 100 kHz

Lowest channel

#VBW 300 kHz