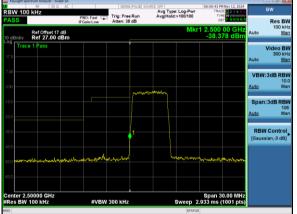

Lowest channel

Highest channel

Lowest channel

Lowest channel

er 2.56990 GHz BW 300 kHz

Lowest channel

#VBW 1.0 MHz

Span 60.00 MHz Sweep 1.000 ms (1001 pts)