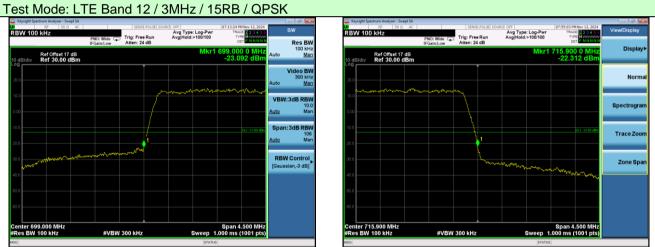

Span 15.00 MHz Sweep 1.467 ms (1001 pts)

Zone Spa

er 715.900 MHz BW 100 kHz

#VBW 300 kHz

Highest channel

Span 15.00 MHz Sweep 1.467 ms (1001 pts)

699.000 MHz W 100 kHz

#VBW 300 kHz

Span 15.00 MHz #VBW 300 kHz Sweep 1.467 ms (1001 pts)

Highest channel

#VBW 300 kHz

Span 15.00 MHz Sweep 1.467 ms (1001 pts)

Lowest channel

99.000 MHz / 100 kHz