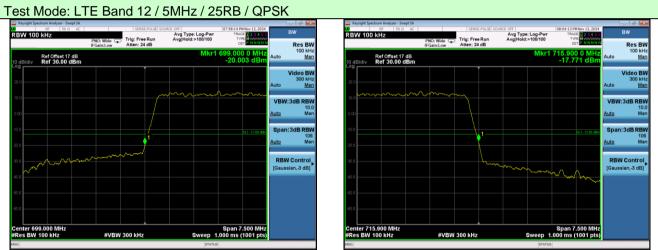

Span 15.00 MHz Sweep 1.467 ms (1001 pts)

Zone Spa

er 715.900 MHz BW 100 kHz

#VBW 300 kHz

Highest channel

Span 15.00 MHz Sweep 1.467 ms (1001 pts)

699.000 MHz W 100 kHz

#VBW 300 kHz

Span 15.00 MHz #VBW 300 kHz Sweep 1.467 ms (1001 pts)

Highest channel

#VBW 300 kHz

Span 15.00 MHz Sweep 1.467 ms (1001 pts)

Lowest channel

99.000 MHz / 100 kHz