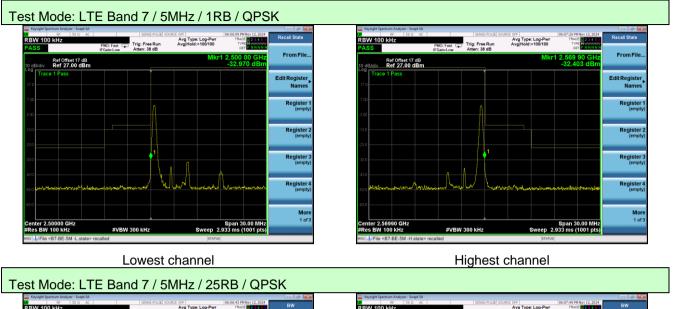

Lowest channel

Highest channel

Lowest channel

Lowest channel

er 2.56990 GHz BW 300 kHz

Lowest channel

#VBW 1.0 MHz

Span 60.00 MHz Sweep 1.000 ms (1001 pts)