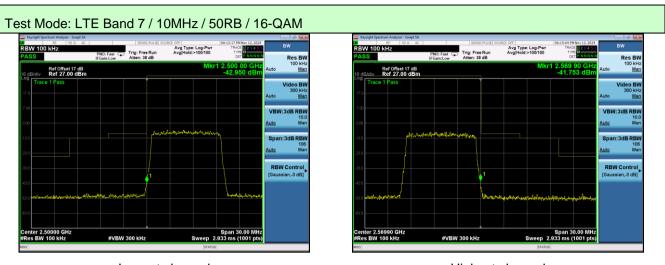

#VBW 300 kHz



W 100 kH Avg Type: Log-Pw Avg|Hold:>100/100 Recall State Trig: Free Run Ref Offset 17 dB Ref 27.00 dBm Edit Regi Regist Regist Regist Registe Span 30.00 MHz 2.933 ms (1001 pts 2.56990 GHz N 100 kHz #VBW 300 kH

Lowest channel



Highest channel



Lowest channel



Lowest channel







er 2.56990 GHz BW 300 kHz

Lowest channel

#VBW 1.0 MHz

Span 60.00 MHz Sweep 1.000 ms (1001 pts)

Highest channel

#VBW 1.0 MHz

Span 60.00 MHz Sweep 1.000 ms (1001 pts)













Rometry Section Andrew Sweigt AL
Subscream of the section of the sectio

Lowest channel



Highest channel



Lowest channel





Lowest channel





er 2.56990 GHz BW 300 kHz

Lowest channel

#VBW 1.0 MHz

Span 60.00 MHz Sweep 1.000 ms (1001 pts)

Highest channel

#VBW 1.0 MHz

Span 60.00 MHz Sweep 1.000 ms (1001 pts)













RBW Control

Span 15.00 MHz Sweep 1.467 ms (1001 pts)



Zone Spa

er 715.900 MHz BW 100 kHz

#VBW 300 kHz

Highest channel

Span 15.00 MHz Sweep 1.467 ms (1001 pts)

699.000 MHz W 100 kHz

#VBW 300 kHz

Lowest channel



RBW Control

er 715.900 MHz BW 30 kHz

Lowest channel

#VBW 100 kHz

Span 3.000 MHz Sweep 3.200 ms (1001 pts)

699.000 MHz V 30 kHz

Highest channel

#VBW 100 kHz

**\uto** 

Span 3.000 MHz Sweep 3.200 ms (1001 pts) RBW Control



Span:3dB RB

RBW Control

er 715.900 MHz BW 100 kHz

Lowest channel

#VBW 300 kHz

Span 4.500 MHz Swee