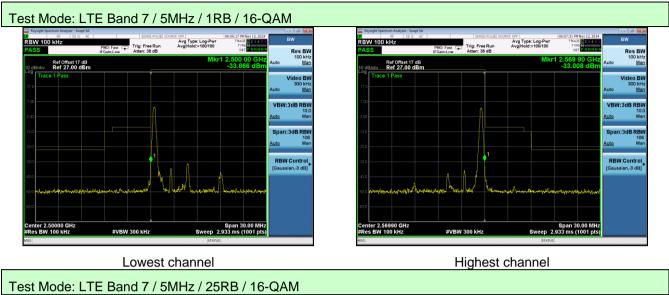

Lowest channel

Highest channel

Lowest channel

Lowest channel

er 2.56990 GHz BW 300 kHz

Lowest channel

#VBW 1.0 MHz

Span 60.00 MHz Sweep 1.000 ms (1001 pts)

Highest channel

#VBW 1.0 MHz

Span 60.00 MHz Sweep 1.000 ms (1001 pts)

Rometry Section Andrew Sweigt AL
Subscream of the section of the sectio

Lowest channel

Highest channel

Lowest channel

Lowest channel

er 2.56990 GHz BW 300 kHz

Lowest channel

#VBW 1.0 MHz

Span 60.00 MHz Sweep 1.000 ms (1001 pts)

Highest channel

#VBW 1.0 MHz

Span 60.00 MHz Sweep 1.000 ms (1001 pts)

RBW Control