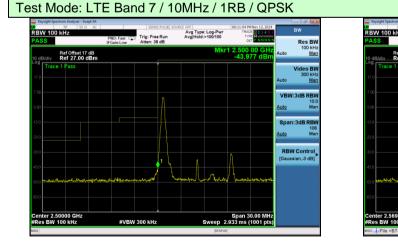

Lowest channel

Highest channel

Lowest channel

Lowest channel

er 2.56990 GHz BW 300 kHz

Lowest channel

#VBW 1.0 MHz

Span 60.00 MHz Sweep 1.000 ms (1001 pts)

Highest channel

#VBW 1.0 MHz

Span 60.00 MHz Sweep 1.000 ms (1001 pts)

Rometry Section Andrew Sweigt AL
Subscream of the section of the sectio

Lowest channel

Highest channel

Lowest channel

Lowest channel