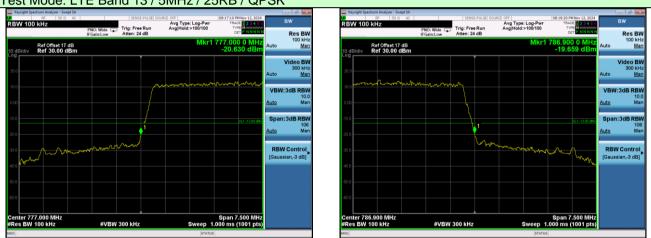

Lowest channel

Highest channel

Lowest channel

Lowest channel

er 2.56990 GHz BW 300 kHz

Lowest channel

#VBW 1.0 MHz

Span 60.00 MHz Sweep 1.000 ms (1001 pts)

Highest channel

#VBW 1.0 MHz

Span 60.00 MHz Sweep 1.000 ms (1001 pts)

Rometry Section Andrew Sweigt AL
Subscream of the section of the sectio

Lowest channel

Highest channel

Lowest channel

Lowest channel

er 2.56990 GHz BW 300 kHz

Lowest channel

#VBW 1.0 MHz

Span 60.00 MHz Sweep 1.000 ms (1001 pts)

Highest channel

#VBW 1.0 MHz

Span 60.00 MHz Sweep 1.000 ms (1001 pts)

RBW Control