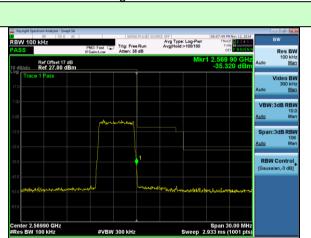

Lowest channel

Highest channel

Lowest channel

Lowest channel

er 2.56990 GHz BW 300 kHz

Lowest channel

#VBW 1.0 MHz

Span 60.00 MHz Sweep 1.000 ms (1001 pts)