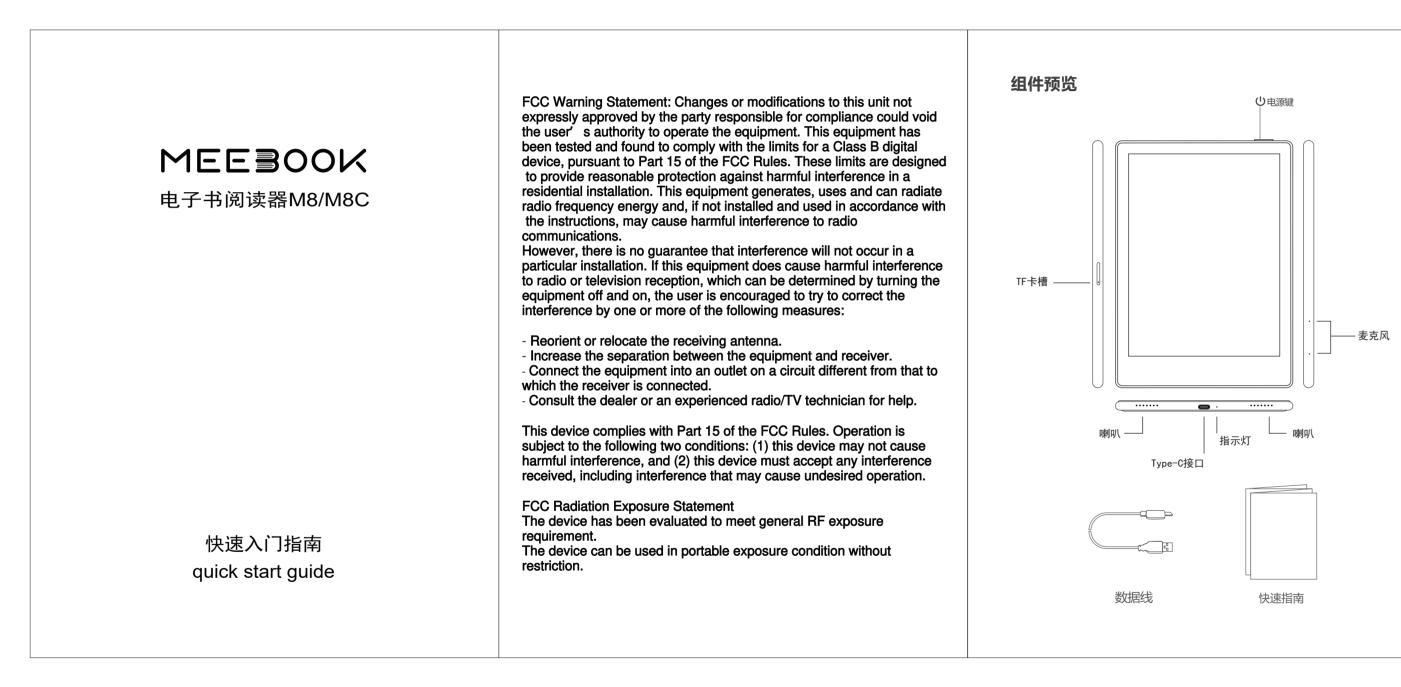

## 1.导入书籍

方法—: USB导入。用数据线连接设备和电脑,将需要导入的书籍添加到设备的根目 录文件夹【Books】。然后打开设备中的【文件管理器】,按相应的分类找到已导入 的书籍

方法二:WiFi传书。在【应用】模块找到【WiFi传书】。点击打开后,按指示输入地 址或扫描二维码进行文件传输。

#### 2.导入词典

将需要导入的词典文件添加到设备的根目录文件夹【Dict】,打开设备中的【辞典】 即可查看翻译。

#### 3.更换字体

将需要导入的字体文件添加到设备的根目录文件夹【Fonts】,再打开设备中的本地书 籍,点击【Aa】进入字体设置即可。

#### 4.下载安装第三方App

可在【应用商店】或使用【浏览器】搜索下载喜欢的第三方App,再根据设备提示完 成安装。为保证电子墨水屏的浏览效果,建议您下载使用阅读类型的App。

#### 5.A2刷新

为更好适配电子墨水屏的在线浏览效果,当您正在使用浏览器或第三方App时, 建议点击开启【A2】极速刷新,可以有效减少闪屏。

6.更换笔尖 (仅限支持手写笔的机型) 更换笔尖时,先用笔尖夹将原笔尖轻轻夹出,再插入新笔尖。

### 7.省电技巧

技巧一: 点击顶栏的【任务管理】, 及时清理多余任务窗口。 技巧二: 在【应用】模块, 点击左侧的【雪花】图标, 进入后台应用管理, 减少 不必要的后台启动。

若使用电源适配器供电,则应配套使用获得CCC认证并满足标准要求的电源适配器 注意!如果电池更换不当会有爆炸危险,只能用同样类型或等效类型的电池来更换。