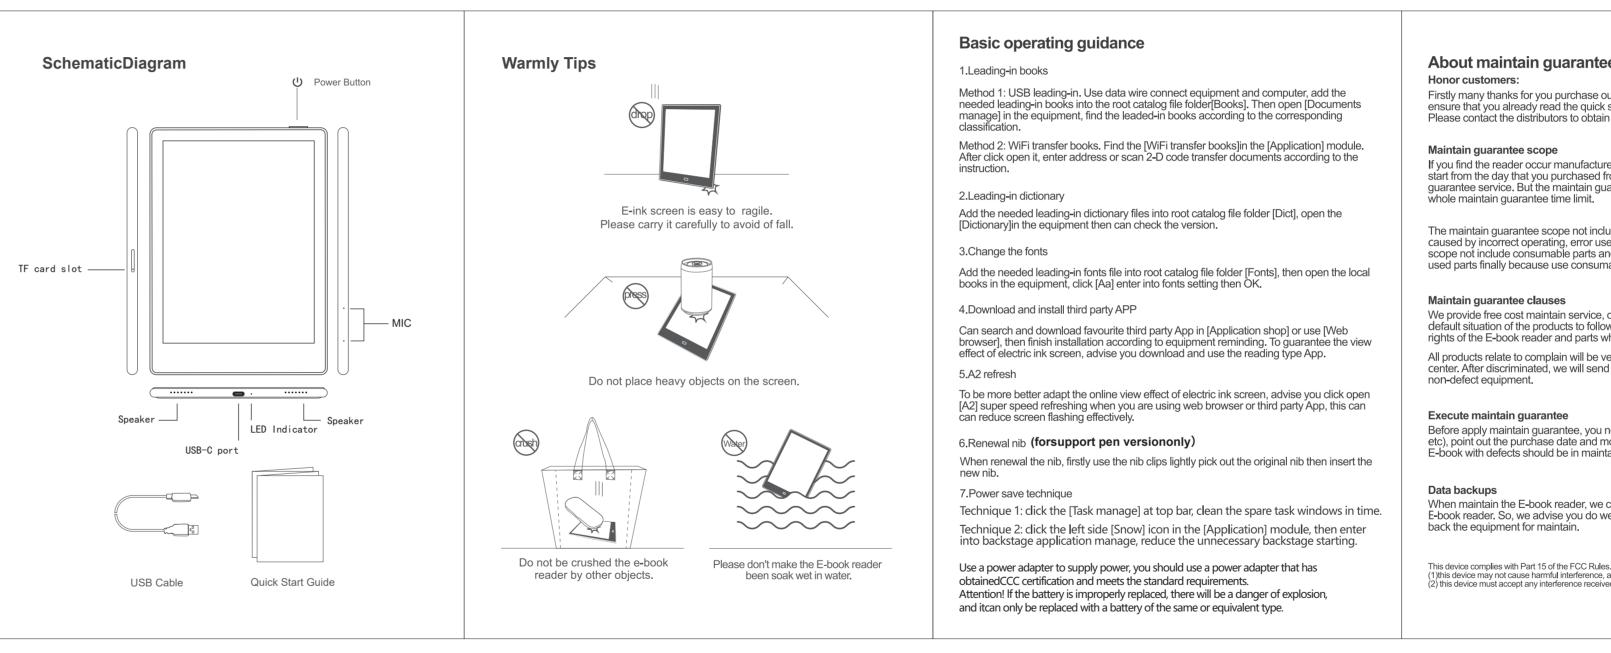

## 1.导入书籍

方法—: USB导入。用数据线连接设备和电脑,将需要导入的书籍添加到设备的根目 录文件夹【Books】。然后打开设备中的【文件管理器】,按相应的分类找到已导入 的书籍

方法二:WiFi传书。在【应用】模块找到【WiFi传书】。点击打开后,按指示输入地 址或扫描二维码进行文件传输。

#### 2.导入词典

将需要导入的词典文件添加到设备的根目录文件夹【Dict】,打开设备中的【辞典】 即可查看翻译。

#### 3.更换字体

将需要导入的字体文件添加到设备的根目录文件夹【Fonts】,再打开设备中的本地书 籍,点击【Aa】进入字体设置即可。

#### 4.下载安装第三方App

可在【应用商店】或使用【浏览器】搜索下载喜欢的第三方App,再根据设备提示完 成安装。为保证电子墨水屏的浏览效果,建议您下载使用阅读类型的App。

#### 5.A2刷新

为更好适配电子墨水屏的在线浏览效果,当您正在使用浏览器或第三方App时, 建议点击开启【A2】极速刷新,可以有效减少闪屏。

6.更换笔尖 (仅限支持手写笔的机型) 更换笔尖时,先用笔尖夹将原笔尖轻轻夹出,再插入新笔尖。

### 7.省电技巧

技巧一: 点击顶栏的【任务管理】, 及时清理多余任务窗口。 技巧二: 在【应用】模块, 点击左侧的【雪花】图标, 进入后台应用管理, 减少 不必要的后台启动。

若使用电源适配器供电,则应配套使用获得CCC认证并满足标准要求的电源适配器 注意!如果电池更换不当会有爆炸危险,只能用同样类型或等效类型的电池来更换。