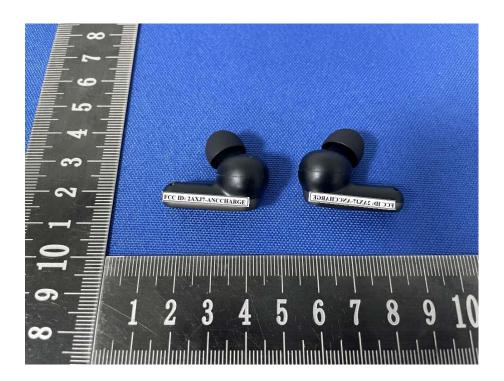

ormation**

### **FCC Label Sample**

# FCC ID: 2AXJ7-ANCCHARGE

### **FCC Label Specifications**

Text is Black in color and is justified. Labels are printed in indelible ink on permanent adhesive backing or silk-screened onto the EUT or shall be affixed at a conspicuous location on the EUT. Where the EUT is constructed in two or more sections connected by wires and marketed together, the above statement is required to be affixed only to the main control unit. When the EUT is so small or for such use that it is not practicable to place the statement on it, the above information shall be placed in a prominent location in the instruction manual or pamphlet supplied to the user or, alternatively, shall be placed on the container in which the device is marketed.

#### **FCC Label Location**