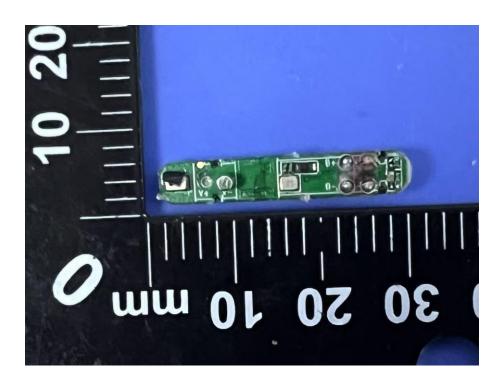

# **Appendix - Internal Photographs of EUT Constructional Details**

Model: T806 Photo 1

Photo 2

Report No.: LGT25C096