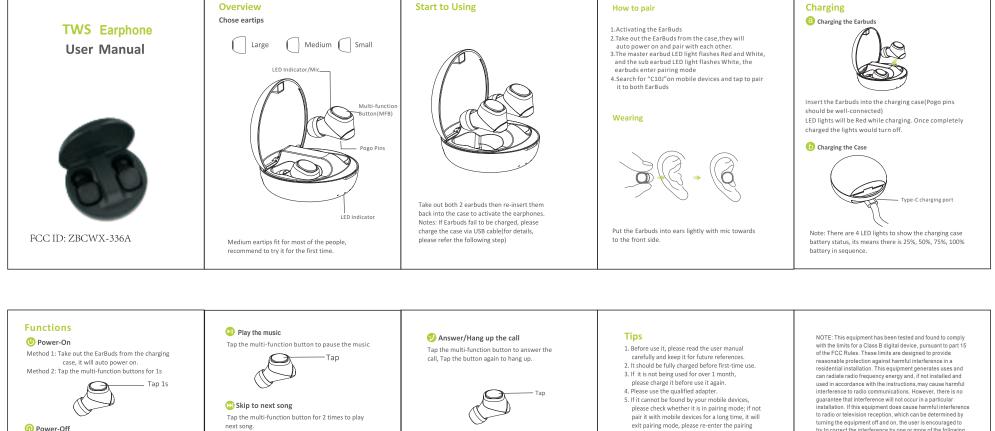

 Power-Off Method 1: Put the EarBuds back into the charging case, it will auto power off. Method 2: Tap the multi-function buttons for 3s – Tap 3s

— Tap

Play the music

Voice Assistant Tap the multi-fuction button for 3 times to activeate the voice assistant (eg.Siri) Tap the multi-function button to play the music

\*NOTE\* actual results may vary by device

mode: if a procedure error occurs on mobile devices, please reset it; otherwise, reset the EarBuds.