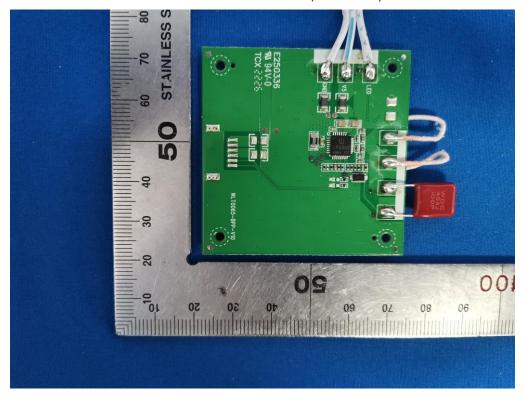

### INTERNAL VIEW OF EUT (FIGURE 5)

INTERNAL VIEW OF EUT (FIGURE 6)

Any report having not been signed by authorized approver, or having been altered without authorization, or having not been stamped by the "Dedicated Testing/Inspection Stamp" is deemed to be invalid. Copying or excerpting portion of, or altering the content of the report is not permitted without the written authorization of AGC. The test results presented in the report apply only to the tested sample. Any objections to report issued by AGC should be submitted to AGC within 15days after the issuance of the test report. Further enquiry of validity or verification of the test report should be addressed to AGC by agc01@agccert.com.