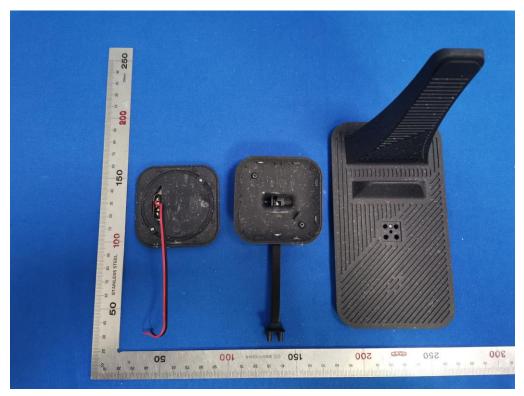

### INTERNAL VIEW OF EUT (FIGURE 7)

INTERNAL VIEW OF EUT (FIGURE 8)

Any report having not been signed by authorized approver, or having been altered without authorization, or having not been stamped by the "Dedicated Testing/Inspection Stamp" is deemed to be invalid. Copying or excerpting portion of, or altering the content of the report is not permitted without the written authorization of AGC. The test results presented in the report apply only to the tested sample. Any objections to report issued by AGC should be submitted to AGC within 15days after the issuance of the test report. Further enquiry of validity or verification of the test report should be addressed to AGC by agc01@agccert.com.

#### INTERNAL VIEW OF EUT (FIGURE 9)