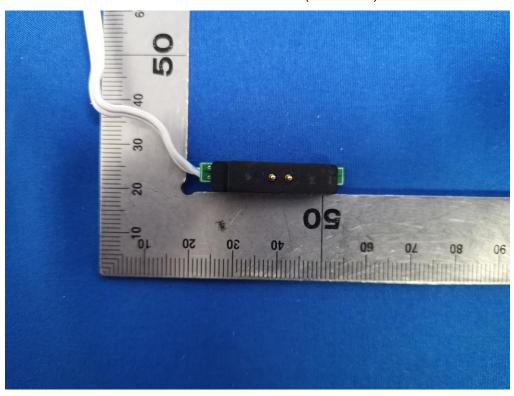

### INTERNAL VIEW OF EUT (FIGURE 7)

INTERNAL VIEW OF EUT (FIGURE 8)

Any report having not been signed by authorized approver, or having been altered without authorization, or having not been stamped by the "Dedicated Testing/Inspection Stamp" is deemed to be invalid. Copying or excerpting portion of, or altering the content of the report is not permitted without the written authorization of AGC. The test results presented in the report apply only to the tested sample. Any objections to report issued by AGC should be submitted to AGC within 15days after the issuance of the test report. Further enquiry of validity or verification of the test report should be addressed to AGC by agc01@agccert.com.