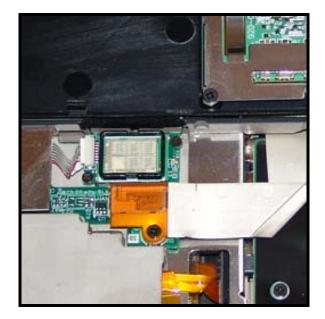

Bluetooth embedded module location centered below in IX600

(Cropped & enlarged from above photo)

Co-located with the KBCIX600-BT, KBCIX600-IWL and KBCIX600-IWLBT

WLAN Module Location Accessed From Bottom of PC