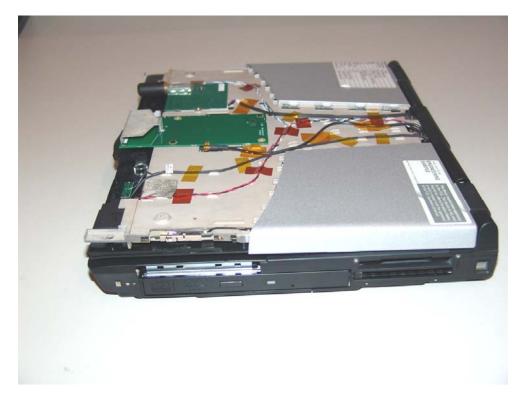

Bluetooth embedded module location centered below in IX600

(Cropped & enlarged from above photo)

Co-located with the KBCIX600-BT, KBCIX600-IWL and KBCIX600-IWLBT

WLAN Module Location Accessed From Bottom of PC