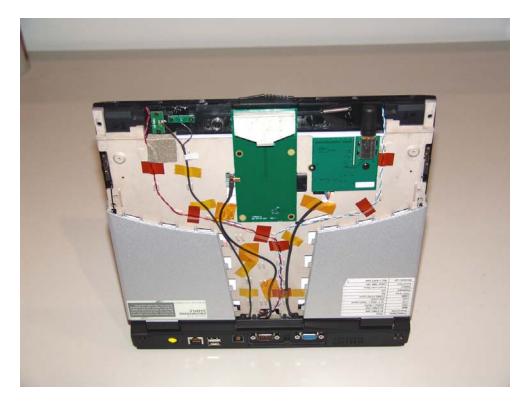

Bluetooth embedded module location centered below in IX600

(Cropped & enlarged from above photo)

Co-located with the KBCIX600-BT, KBCIX600-IWL and KBCIX600-IWLBT

WLAN Module Location Accessed From Bottom of PC