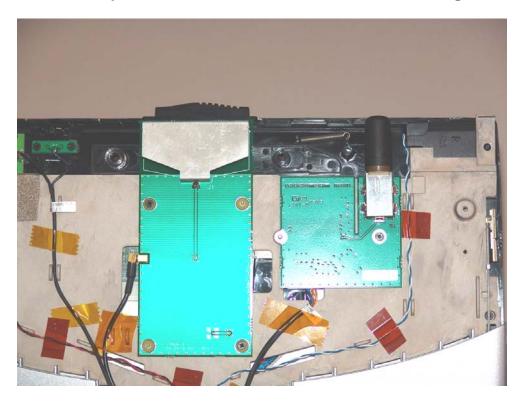

Bluetooth embedded module location centered below in IX600

(Cropped & enlarged from above photo)

Co-located with the KBCIX600-BT, KBCIX600-IWL and KBCIX600-IWLBT

WLAN Module Location Accessed From Bottom of PC

## **Bluetooth Module and Antenna**

Bluetooth Module with Covers and Label Removed on Following Page: