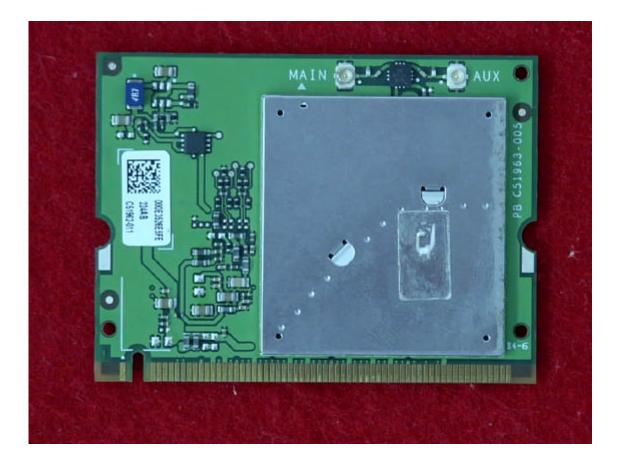

WLAN Mini PCI Card located under this cover requiring removal of 2 Phillips screws for access.

Top View "Insulation removed"

Bottom View "Insulation removed"

Top View "Shielding removed"