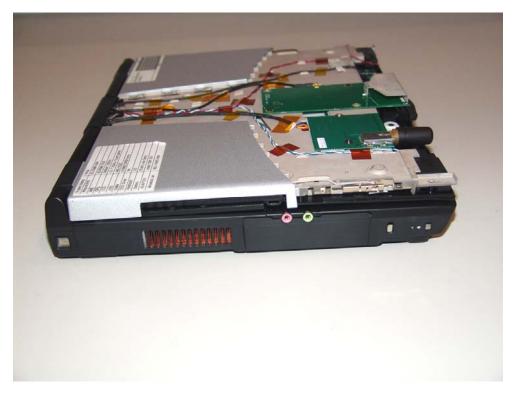

## Internal Photos IX600

Top view, PC closed, display cover removed

IX600 view back side of display upright WAN Antenna center GPS to right

Co-located with the KBCIX600-BT, KBCIX600-IWL and KBCIX600-IWLBT IX600 right side Main WLAN Antenna – WAN radio visible (silver card in slot)