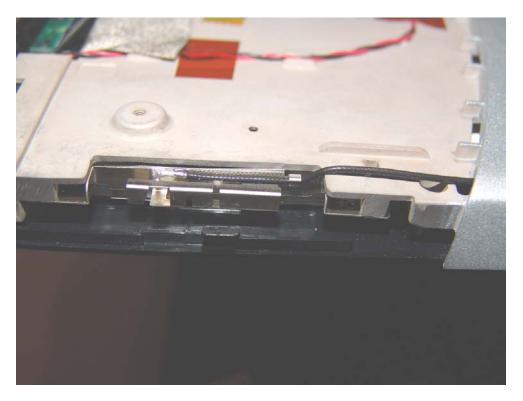

IX600 Close Up of Main WLAN antenna above

IX600 close up WAN antenna centered - GPS antenna on right side

Co-located with the KBCIX600-BT, KBCIX600-IWL and KBCIX600-IWLBT IX600 touch pad/keyboard cover flipped up WAN Radio located lower right side, edge connector of module visible, Bluetooth location

Bluetooth embedded module location centered below in IX600

(Cropped & enlarged from above photo)

Co-located with the KBCIX600-BT, KBCIX600-IWL and KBCIX600-IWLBT

WLAN Module Location Accessed From Bottom of PC