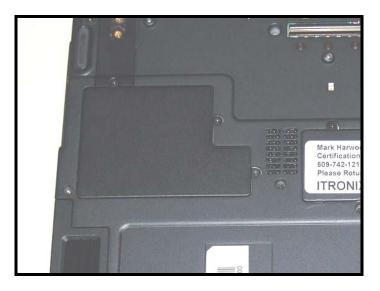

Bluetooth embedded module location centered below in IX600

(Cropped & enlarged from above photo)

Co-located with the KBCIX600-BT, KBCIX600-IWL and KBCIX600-IWLBT

WLAN Module Location Accessed From Bottom of PC

WLAN Mini PCI Card located under this cover requiring removal of 2 Phillips screws for access.

Top View "Insulation removed"

Bottom View "Insulation removed"

Top View "Shielding removed"