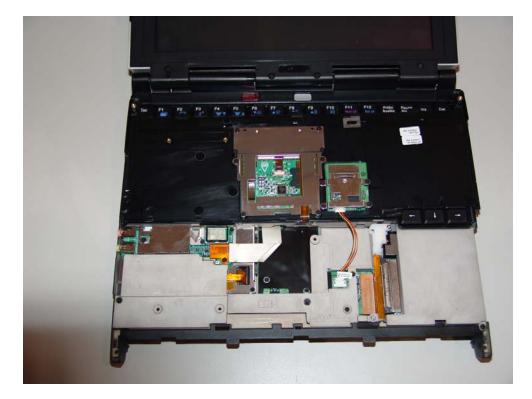

IX600 Close Up of Main WLAN antenna above

IX600 close up WAN antenna centered - GPS antenna on right side

Co-located with the KBCIX600-BT, KBCIX600-IWL and KBCIX600-IWLBT IX600 touch pad/keyboard cover flipped up WAN Radio located lower right side, edge connector of module visible, Bluetooth location