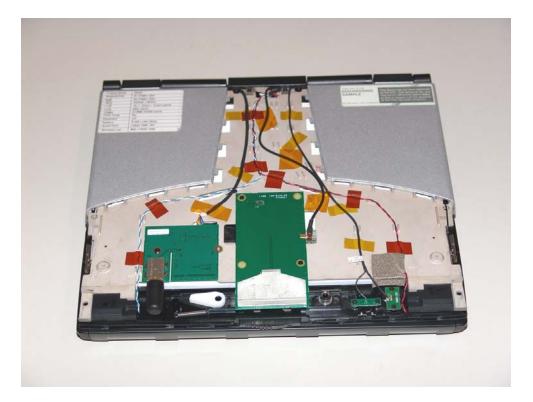

Bluetooth embedded module location centered below in IX600

(Cropped & enlarged from above photo)

Co-located with the KBCIX600-BT, KBCIX600-IWL and KBCIX600-IWLBT

WLAN Module Location Accessed From Bottom of PC