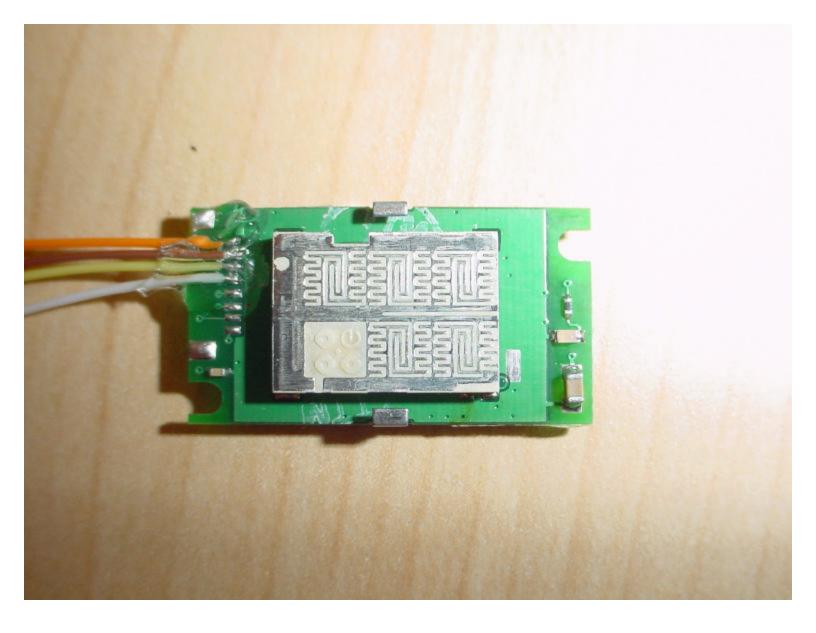

Bluetooth embedded module location centered below in IX600

(Cropped & enlarged from above photo)

Co-located with the KBCIX600-BT, KBCIX600-IWL and KBCIX600-IWLBT

WLAN Module Location Accessed From Bottom of PC

## **Bluetooth Module and Antenna**

Bluetooth Module with Covers and Label Removed on Following Page: