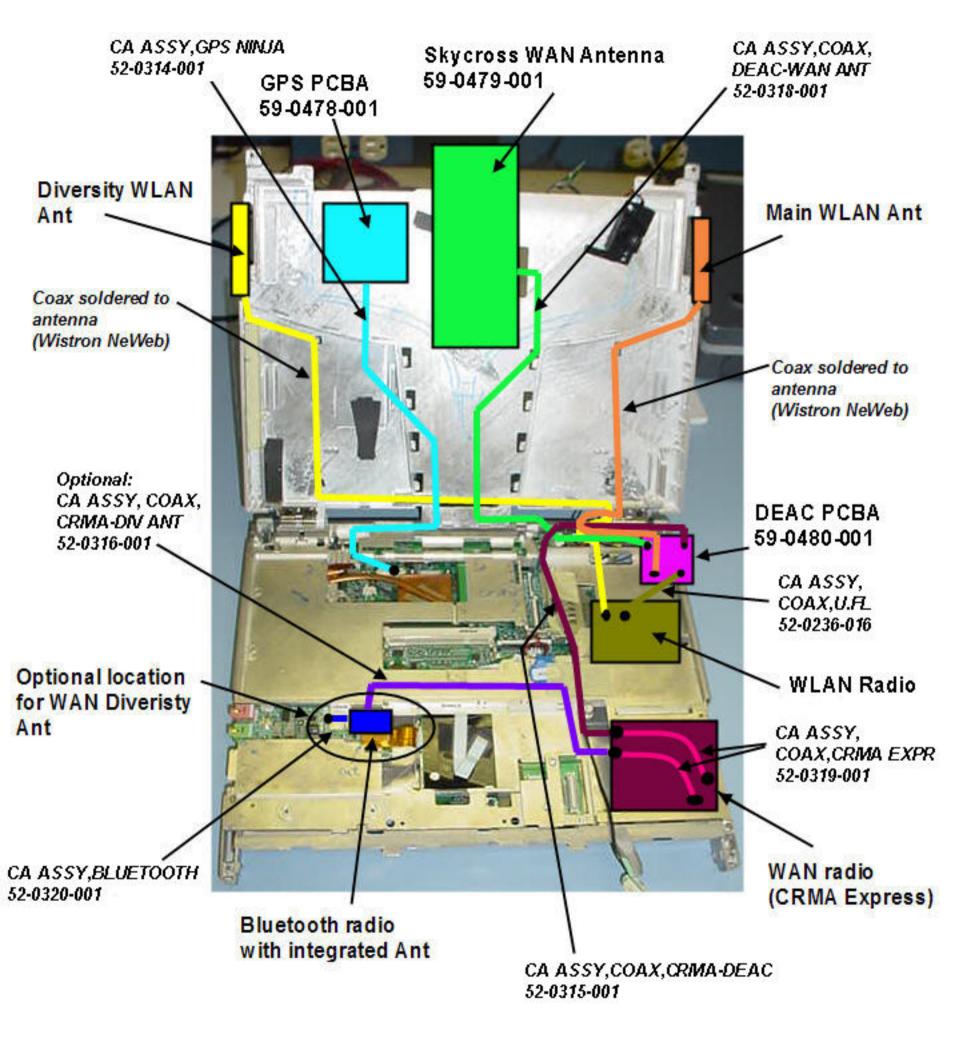

## Internal Photos IX600

Top view, PC closed, display cover removed

IX600 view back side of display upright WAN Antenna center GPS to right

Co-located with the KBCIX600-BT, KBCIX600-IWL and KBCIX600-IWLBT IX600 right side Main WLAN Antenna – WAN radio visible (silver card in slot)

IX600 Close Up of Main WLAN antenna above

IX600 close up WAN antenna centered - GPS antenna on right side

Co-located with the KBCIX600-BT, KBCIX600-IWL and KBCIX600-IWLBT IX600 touch pad/keyboard cover flipped up WAN Radio located lower right side, edge connector of module visible, Bluetooth location

Bluetooth embedded module location centered below in IX600

(Cropped & enlarged from above photo)

Co-located with the KBCIX600-BT, KBCIX600-IWL and KBCIX600-IWLBT

WLAN Module Location Accessed From Bottom of PC