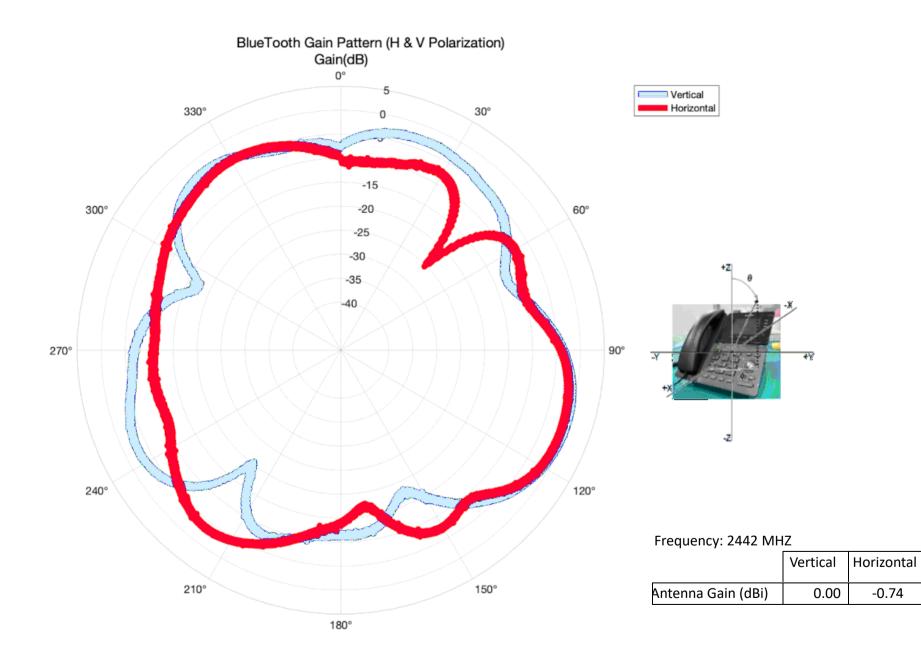

Specification:

| Operation Frequency Range | 2402 to 2480 MHZ                                                            |
|---------------------------|-----------------------------------------------------------------------------|
| Maximum Gain              | 0 dBi                                                                       |
| Туре                      | monopole Antenna                                                            |
| Operation bandwidth       | 90MHz                                                                       |
| Nominal Impedance         | ~50 ohms                                                                    |
| Manufacturer              | Vtech Telecommunications Ltd                                                |
| Manufacturer address      | 23/F, Tai Ping Industrial Centre, Blk1, 57 Ting Kok Road, Tai Po, Hong Kong |
| Model number              | ANT-P810B_IP_PRO-BT-DE-1                                                    |

\*NOTE: BT Frequency and Orientation with maximum Antenna Gain.