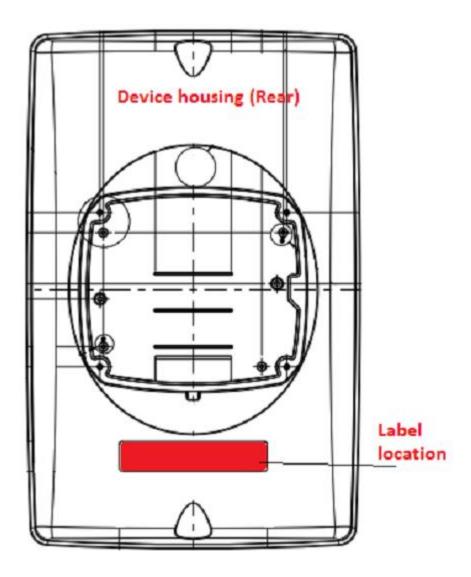

## 3. Label Location

The label is Affixed at device manufacture and is on the exterior of the housing. Labels on the outside of the carton contain the device model and FCC ID where it is available to the purchaser at the time of purchase.