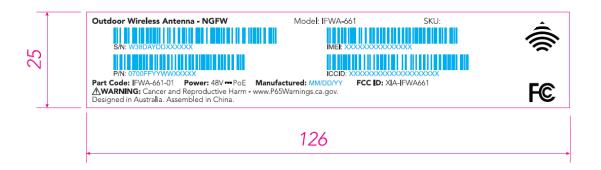

## Description of Label affixed to IFWA-661 and OWAR1-35 Device.

## 1. Label samples

## 2. Label Mechanical Construction and Affixment

The labels are constructed from PC9821W material and the information is laser etched into the label.

The label is affixed to the exterior of the IFWA-661/OWAR1-35 housing using 3M VHB Adhesive Transfer Tape. VHB adhesive transfer tape is appropriate for use in interior and exterior industrial applications to replace rivets, spot welds, liquid adhesives, and other permanent fasteners.

The label is Affixed at device manufacture and is on the exterior of the housing. Labels on the outside of the carton contain the device model and FCC ID where it is available to the purchaser at the time of purchase.