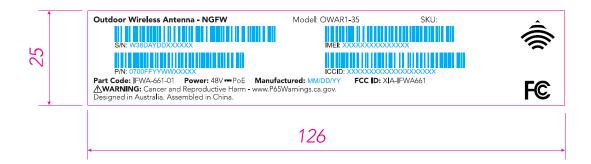

## Description of Label affixed to IFWA-661 and OWAR1-35 Device.

## 1. Label samples

## 2. Label Mechanical Construction and Affixment

The labels are constructed from PC9821W material and the information is laser etched into the label.

The label is affixed to the exterior of the IFWA-661/OWAR1-35 housing using 3M VHB Adhesive Transfer Tape. VHB adhesive transfer tape is appropriate for use in interior and exterior industrial applications to replace rivets, spot welds, liquid adhesives, and other permanent fasteners.

The label is Affixed at device manufacture and is on the exterior of the housing. Labels on the outside of the carton contain the device model and FCC ID where it is available to the purchaser at the time of purchase.