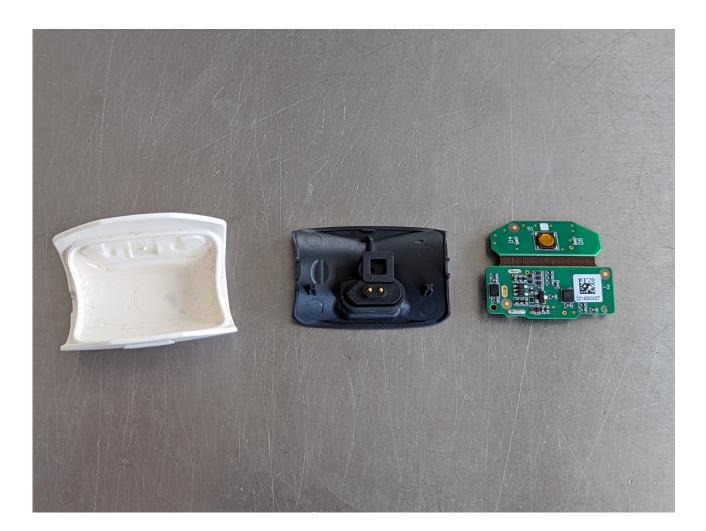

### Airofit Pro TM (Medical Device)

000

Airofit AF003 - Internal Photos

| CONFIDENTIALITY:                                                     | PAGE:  | LOCATION:   |
|----------------------------------------------------------------------|--------|-------------|
| Business Use Only                                                    | 6 of 8 | MyBlueLabel |
| Any print-out of this document is considered an "Uncontrolled Copy". |        |             |