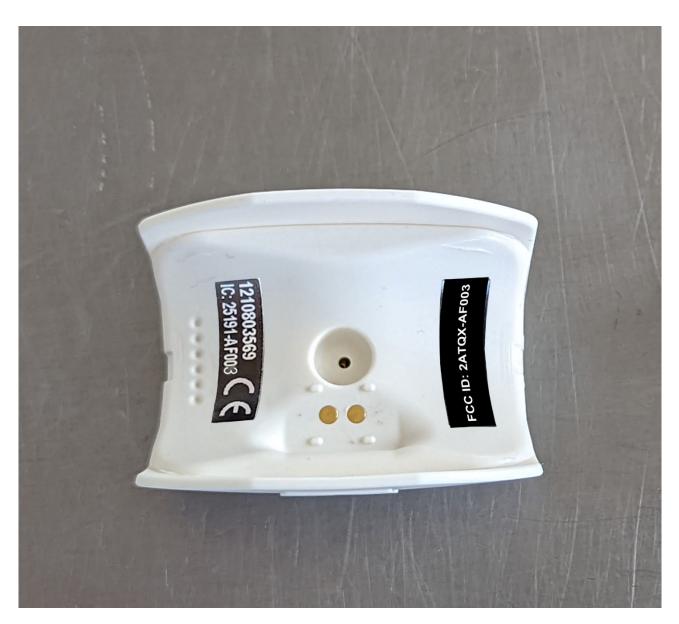

### Airofit Pro TM (Medical Device)

000

Airofit AF003 - Internal Photos

Label with FCC ID and IC number in one line and capital letters.

| CONFIDENTIALITY:  | PAGE:                                 | LOCATION:          |
|-------------------|---------------------------------------|--------------------|
| Business Use Only | 7 of 8                                | MyBlueLabel        |
| Any print-out     | of this document is considered an "Ur | ncontrolled Copy". |