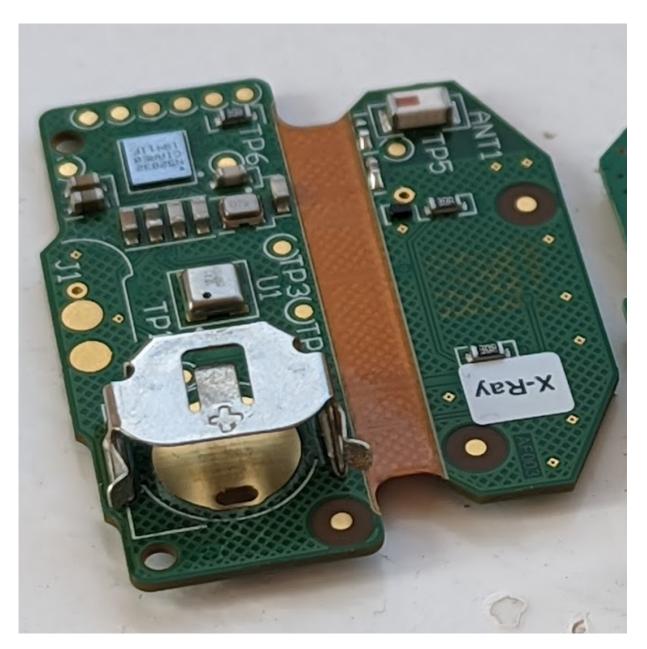

### Airofit Pro TM (Medical Device)

000

Airofit AF003 - Internal Photos

Back side view of board indicating where antenna is located.

| CONFIDENTIALITY:  | PAGE:                                 | LOCATION:          |
|-------------------|---------------------------------------|--------------------|
| Business Use Only | 8 of 8                                | MyBlueLabel        |
| Any print-out     | of this document is considered an "Ur | icontrolled Copy". |