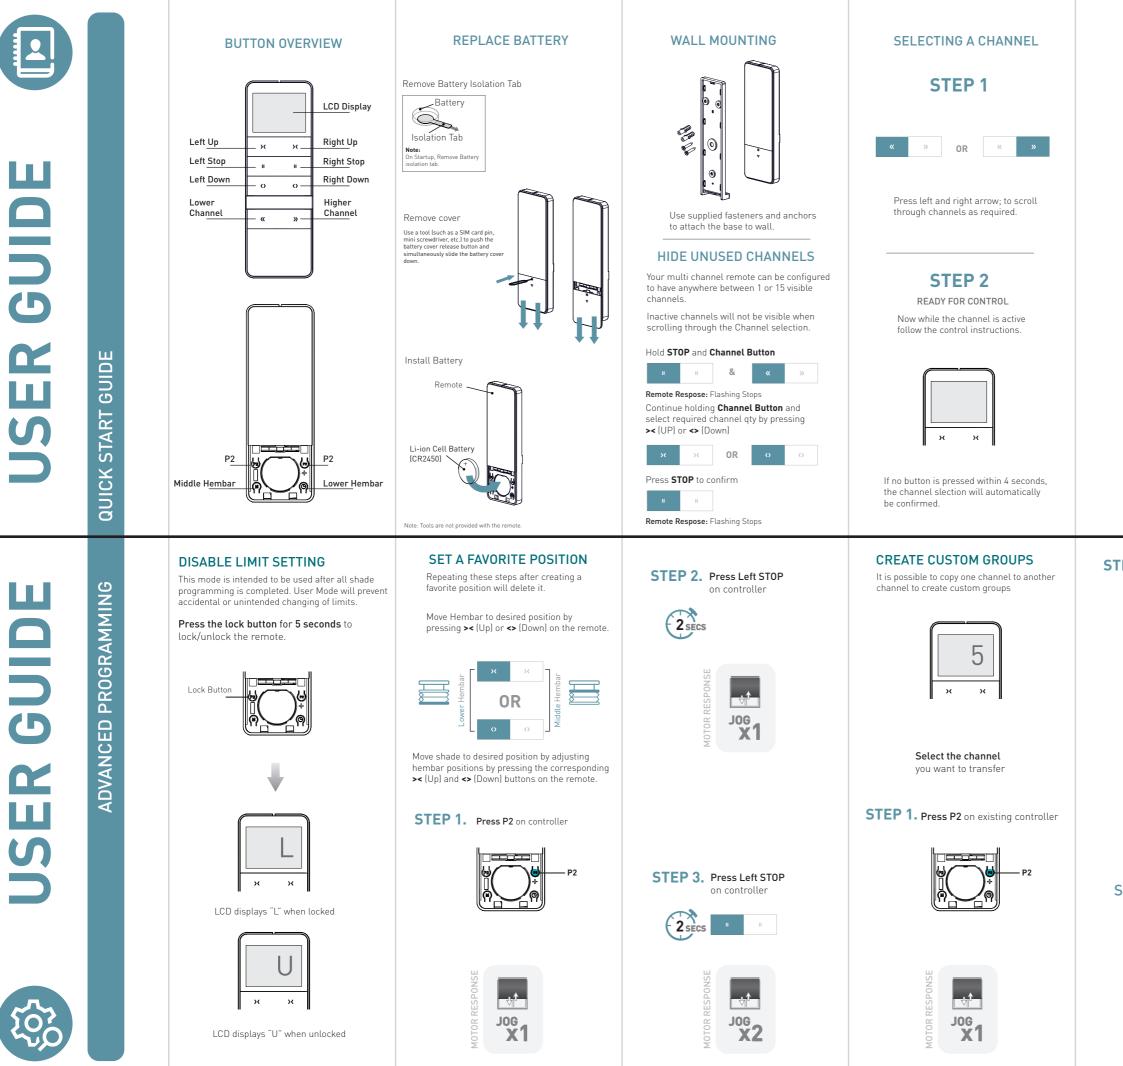

PDF



## **GROUP CONTROL**

Channel "O" is pre-set to control ALL shades paired to your Muli-channel remote.

|   | 0  |
|---|----|
| ж | ж  |
|   | 11 |
| 0 | ø  |
|   |    |
| « | »  |
|   |    |

## **CONTROLLING A SHADE**

CONTROL SHADE UP OR DOWN





Middle Hembar



While the channel is displayed press >< [Up] or <> (Down) to move shade accordingly

## STOPPING THE SHADE

Lower Hembar



Middle Hembai



Press the corresponding STOP button to stop the hembar at any point.

Press and hold Left **STOP** for **2 seconds** to send shade to favorite position (if set).

STEP 2. Press P2 again on existing controller





## Step 3 to be completed within 4 seconds of Step 2





Select the channel on the new controller

STEP 3. Press P2 on new controller