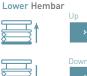

## **CONTROLLING A SHADE**

CONTROL SHADE UP OR DOWN

Middle Hembar

While the channel is displayed press >< [Up] or <> (Down) to move shade accordingly