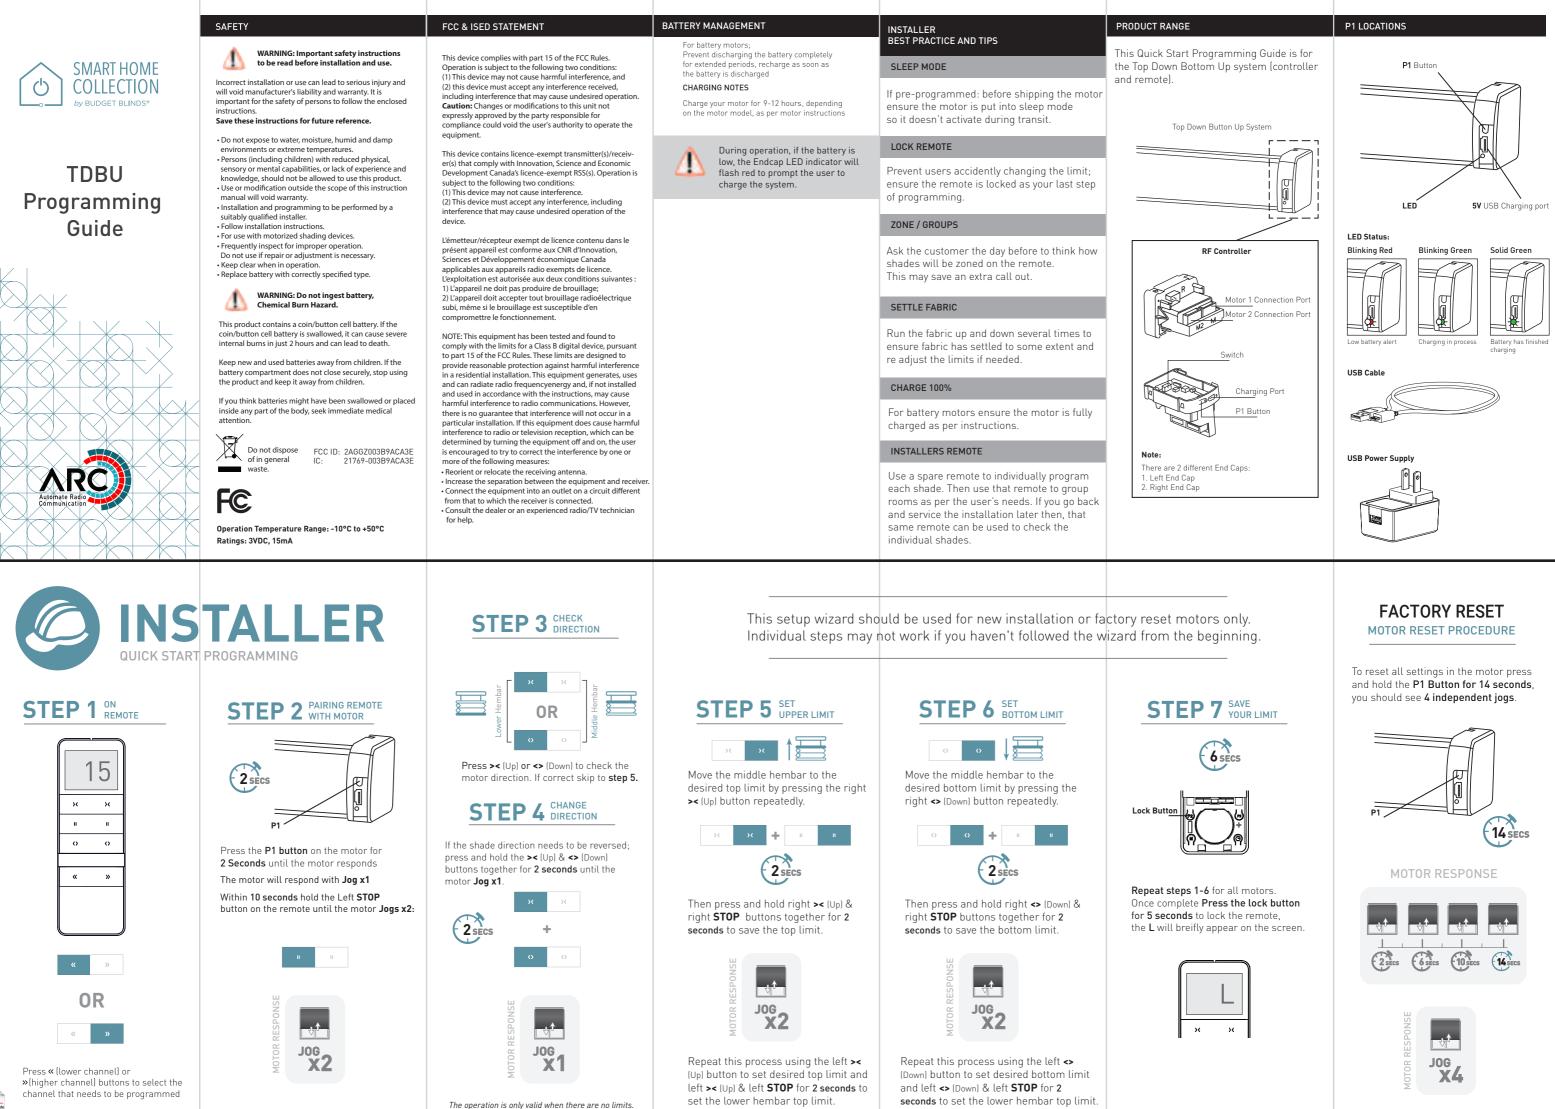

PDF



## **GROUP CONTROL**

Channel "O" is pre-set to control ALL shades paired to your Muli-channel remote.

|   | 0  |
|---|----|
| ж | ж  |
|   | 11 |
| 0 | ø  |
|   |    |
| « | »  |
|   |    |

## **CONTROLLING A SHADE**

CONTROL SHADE UP OR DOWN





Middle Hembar



While the channel is displayed press >< [Up] or <> (Down) to move shade accordingly

## STOPPING THE SHADE

Lower Hembar



Middle Hembai



Press the corresponding STOP button to stop the hembar at any point.

Press and hold Left **STOP** for **2 seconds** to send shade to favorite position (if set).

STEP 2. Press P2 again on existing controller





## Step 3 to be completed within 4 seconds of Step 2





Select the channel on the new controller

STEP 3. Press P2 on new controller