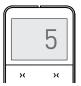

## **GROUP CONTROL**

Channel "O" is pre-set to control ALL shades paired to your Muli-channel remote.

|   | 0  |
|---|----|
| ж | ж  |
|   | 11 |
| 0 | ø  |
|   |    |
| « | »  |
|   |    |