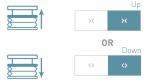

## **CONTROLLING A SHADE**

CONTROL SHADE UP OR DOWN

Middle Hembar

While the channel is displayed press >< [Up] or <> (Down) to move shade accordingly

## STOPPING THE SHADE

Lower Hembar

Middle Hembai

Press the corresponding STOP button to stop the hembar at any point.

Press and hold Left **STOP** for **2 seconds** to send shade to favorite position (if set).