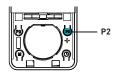

STEP 2. Press P2 again on existing controller

## Step 3 to be completed within 4 seconds of Step 2

Select the channel on the new controller

STEP 3. Press P2 on new controller