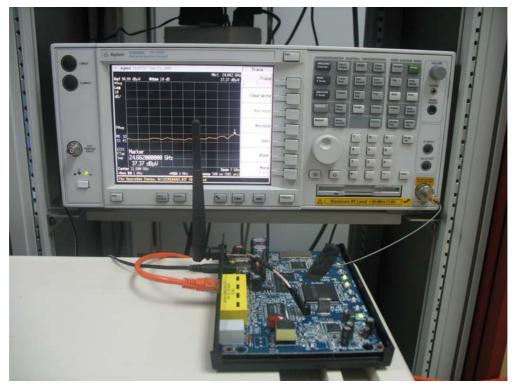

Test Mode: Mode 1: Transmitter by 802.11b Description: Conducted Spurious Emission Test for 18G-25G

Test Mode: Mode 2: Transmitter by 802.11g Description: Conducted Spurious Emission Test for 18G-25G