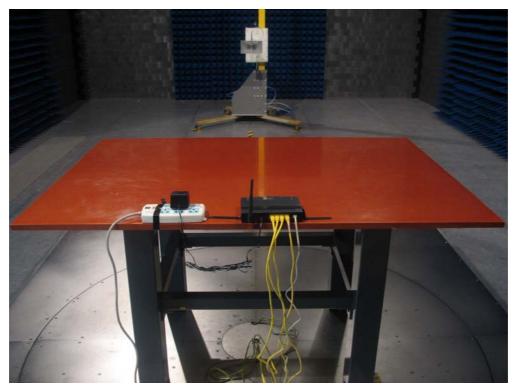

## > Test Setup Photographs

Test Mode: Mode 1: Transmitter by 802.11b Description: Front View of Radiated Test for Under 1GHz

Test Mode: Mode 1: Transmitter by 802.11b Description: Back View of Radiated Test for Under 1GHz

Test Mode: Mode 1: Transmitter by 802.11b Description: Front View of Radiated Test for Above 1GHz

Test Mode: Mode 1: Transmitter by 802.11b Description: Back View of Radiated Test for Above 1GHz

Test Mode: Mode 2: Transmitter by 802.11g Description: Front View of Radiated Test for Under 1GHz