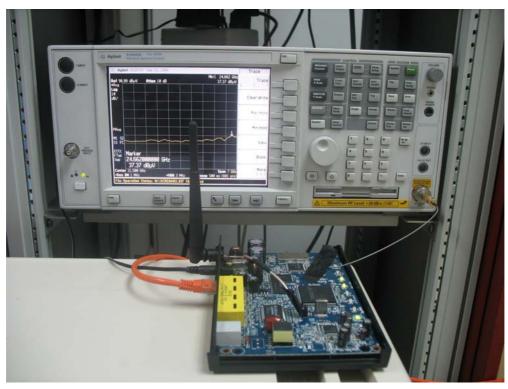

Test Mode: Mode 1: Transmitter by 802.11b Description: Conducted Spurious Emission Test for 18G-25G

Test Mode: Mode 2: Transmitter by 802.11g Description: Conducted Spurious Emission Test for 18G-25G