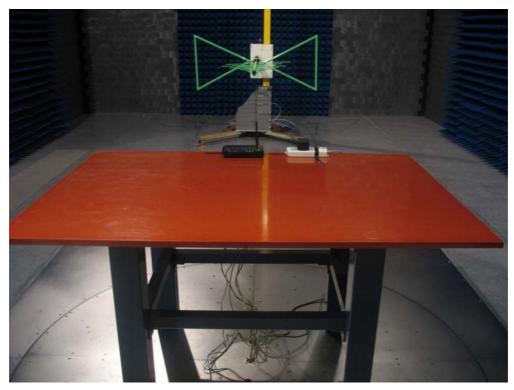

## > Test Setup Photographs

Test Mode: Mode 1: Transmitter by 802.11b Description: Front View of Radiated Test for Under 1GHz

Test Mode: Mode 1: Transmitter by 802.11b Description: Back View of Radiated Test for Under 1GHz