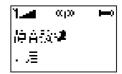

### 菜单界面

### 48V 幻象电源设置

开启 / 关闭 48V 幻象供电功能。 设置为"开启"时,可为接入的 麦克风提供 48V 幻象电源供电, 同时 48V 指示灯亮起。 默认设置为"关闭"。