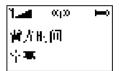

### 主界面

若超过 20 秒不操作,显示屏会自 动跳转回主界面上。

① 信号强度指示

信号最强

T 信号最弱

▼★ 未联机状态

② 配对状态指示

联机成功

"(图标处于跳动状态)正在对码

未联机