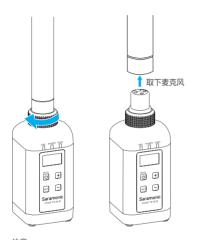

+或-键调整各参数值或功能。同时长按+和-键可进入配对模式。

- ⑩ USB-C 充电孔
- ⑪ 电池仓盖
- 12 电池仓开关键

### OLED 屏幕操作指南



### ③ 电量指示

显示发射器当前电量。当图标开始闪 烁时,请及时为发射器充电。

- ④ 实时输入电平指示
  - 显示实时输入电平大小
- ⑤ 静音状态指示
- ♣ 静音开启
  ♣ 静音关闭
- ⑥ 麦克风增益

### 主界面

若超过 20 秒不操作,显示屏会自 动跳转回主界面上。

① 信号强度指示

信号最强

T 信号最弱

▼★ 未联机状态

② 配对状态指示

联机成功

"(图标处于跳动状态)正在对码

未联机

### 菜单界面



### 48V 幻象电源设置

开启 / 关闭 48V 幻象供电功能。 设置为"开启"时,可为接入的 麦克风提供 48V 幻象电源供电, 同时 48V 指示灯亮起。 默认设置为"关闭"。



#### 对码

选择"是?"将发射器与 Vlink2 RX 接收器配对。具体操作请参 考"发射器与 Vlink2 RX 接收器 配对操作"。



### 麦克冈增益设置

调节麦克风增益(0~9), 默认设置为"9"。



#### 背光时间设置

背光时间可设置为常亮、10秒、 30秒、或60秒,默认设置为"常亮"。



### 静音按键功能设置

开启或关闭静音按键功能。 开启: 短按静音键可将麦克风静音/取消静音:

关闭:静音键功能关闭,短按按钮不会使麦克风静音。 默认设置为"开启"。



### 语言设置

English/ 简体中文可供选择,默 认设置为"English"。



恢复默认设置



Vlink2 TX-XLR 版本号

# 麦克风安装指示

如图所示,将麦克风连接到发射器的 XLR 音频接口,然后拧紧锁头。





注意: 取下麦克风前,请先松开锁头。

# 电池安装

Vlink2 TX-XLR 可由两节五号电池或随附的充电锂电池供电。请按照以下步骤安装电池:

1. 如图所示、拨动电池仓开关键、打开盖子。



- 2. 按照电池仓内正负极指示,将两节五号电池或随附的充电锂电池插入电池 仓。
- 3. 关闭电池仓。

#### 注意:

- 1. 产品在开机使用情况下,直接取出电池可能会导致高噪音。因此,取出电池前,请先将设备关机。
- 2. 长时间不使用设备时,请取出电池。

# 充电指示

- 1. 将随附的锂电池插入产品电池仓。(参见前面的说明)
- 2. 将随附的 USB-C 充电线插入发射器的 USB-C 充电孔,然后将线的另一端连接到电源。

#### 注意:

五号电池不能通过本机进行充电。若产品已安装两节五号电池,请勿进行充电操作。出现此错误操作时,电源指示灯会呈异常闪烁(红灯快闪)。

# 发射器与 Vlink2 RX 接收器配对操作

可通过以下两种方式将发射器与 Vlink2 接收器配对:

- 1. 使用 + 和 键进行配对
- ①将发射器和接收器开机。
- ②同时长按+和-键进入配对模式。
- ③待发射器音频指示灯和接收器的 RF 指示灯呈蓝灯长亮时,配对成功。
- 2. 通过"对码"菜单进行配对
- ①将发射器和接收器开机。
- ②使用-键在发射器和接收器上选择"对码"菜单。
- ③长按 SET 键进入菜单。
- ④选择是, 短按 SET 键确认。
- ⑤待发射器音频指示灯和接收器的 RF 指示灯呈蓝灯长亮时,配对成功。



| 调制方式            | 高斯频移键控                       |  |
|-----------------|------------------------------|--|
| 传输方