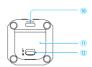

### 9 +/- button

Short press + or - button to select different functions or values shown on the display. Long press + and - buttons simultaneously to enter pairing mode.

- 10 USB-C charging port
  - 11) Battery compartment cover
  - 12 Cover release