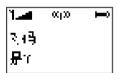

### Pairing

Select "Yes?" to pair the transmitter with Vlink2 RX receiver. For details of operation, please refer to "Pairing the transmitter with Vlink2 RX receiver".

#### 对码

选择"是?"将发射器与 Vlink2 RX 接收器配对。具体操作请参 考"发射器与 Vlink2 RX 接收器 配对操作"。