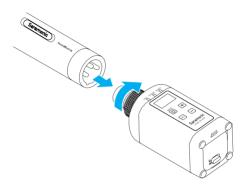

### Attaching a microphone to the transmitter

Connect the microphone to the transmitter's XLR female jack, and then tighten the locking ring as shown.

Note:

To remove the microphone, please unlock the ring first.