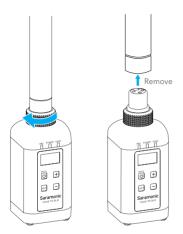

### Attaching a microphone to the transmitter

Connect the microphone to the transmitter's XLR female jack, and then tighten the locking ring as shown.

Note:

To remove the microphone, please unlock the ring first.

# 麦克风安装指示

如图所示,将麦克风连接到发射器的 XLR 音频接口,然后拧紧锁头。

注意: 取下麦克风前,请先松开锁头。