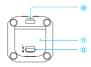

### 9 +/- button

Short press + or - button to select different functions or values shown on the display. Long press + and - buttons simultaneously to enter pairing mode.

- 10 USB-C charging port
  - 11) Battery compartment cover
  - 12 Cover release

### 9 +/- 键

短按+或-键调整各参数值或功能。同时长按+和-键可进入配对模式。

- ⑩ USB-C 充电孔
- ⑪ 电池仓盖
- 12 电池仓开关键