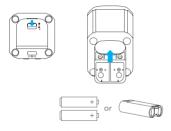

### Inserting batteries

The transmitter is powered by a rechargeable Li-ion battery or two AA batteries. To install batteries, please follow the steps below:

1. Slide the cover release as shown to open the compartment cover.

- 2. Insert two AA batteries or the supplied Li-ion battery into the battery compartment, respecting the polarity indicated inside the compartment. 3. Close the battery cover.

# 电池安装

Vlink2 TX-XLR 可由两节五号电池或随附的充电锂电池供电。请按照以下步骤安装电池:

1. 如图所示、拨动电池仓开关键、打开盖子。

- 2. 按照电池仓内正负极指示,将两节五号电池或随附的充电锂电池插入电池 仓。
- 3. 关闭电池仓。