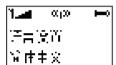

#### 对码

选择"是?"将发射器与 Vlink2 RX 接收器配对。具体操作请参 考"发射器与 Vlink2 RX 接收器 配对操作"。

### 麦克冈增益设置

调节麦克风增益(0~9), 默认设置为"9"。