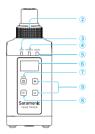

### **Product Structure**

- ① XLR audio input jack
- 2 Locking ring
- 3 48V phantom power indicator

| Status                       | Indicator        |
|------------------------------|------------------|
| 48V power<br>supply enabled  | Solid blue light |
| 48V power<br>supply disabled | Light off        |
|                              |                  |

### Power indicator

| Status                      | Indicator                  |  |
|-----------------------------|----------------------------|--|
| Sufficient battery<br>level | Solid blue light           |  |
| Low battery                 | Flashing red light         |  |
| Charging                    | Solid red light            |  |
| Fully charged               | Solid blue light           |  |
| Charging error occurs       | Quickly flashing red light |  |

#### (5) Audio indicator

| Status                           | Indicator                      |
|----------------------------------|--------------------------------|
| Unpaired                         | Light off                      |
| Pairing                          | Quickly flashing<br>blue light |
| Successfully paired              | Solid blue light               |
| Mute ON (Paired<br>Successfully) | Slowly flashing<br>blue light  |

### 6 OLED display

For more details, please refer to "OLED Display Operation Guide".

#### 7 Power/Mute button

| Status       | Operation   |  |
|--------------|-------------|--|
| Power ON/OFF | Long press  |  |
| Mute ON/OFF  | Short press |  |

### ® SET button

Long press the SET button to enter the displayed menu. Then, short press the SET button to confirm your setting, or long press again to exit without saving.

### 9 +/- button

Short press + or - button to select different functions or values shown on the display. Long press + and - buttons simultaneously to enter pairing mode.

- 10 USB-C charging port
  - 11) Battery compartment cover
  - 12 Cover release

### 产品结构

- ① XLR 音频输入接口
- ② 锁紧旋钮
- ③ 48V 幻象电源指示灯

| 状态         | 指示灯  |
|------------|------|
| 48V 供电功能开启 | 蓝灯长亮 |
| 48V 供电功能关闭 | 蓝灯熄灭 |

### ④ 电源指示灯

| 0 0 0 0 0 0 0 0 0 |      |
|-------------------|------|
| 状态                | 指示灯  |
| 电量充足              | 蓝灯长亮 |
| 低电量               | 红灯闪烁 |
| 充电中               | 红灯长亮 |
| 充满电               | 蓝灯长亮 |
| 充电异常              | 红灯快闪 |

### ⑤ 音频指示灯

| 3 目列1日小月 |      |  |
|----------|------|--|
| 状态       | 指示灯  |  |
| 未联机      | 蓝灯熄灭 |  |
| 对码中      | 蓝灯快闪 |  |
| 联机成功     | 蓝灯长亮 |  |
| 静音状态     | 蓝灯慢闪 |  |

#### ⑥ OLED 显示屏

详情参考 "OLFD 屏墓操作指南"。

#### ⑦ 电源 / 静音键

| 状态          | 操作   |  |
|-------------|------|--|
| 开机 / 关机     | 长按按键 |  |
| 静音模式 / 取消静音 | 短按按键 |  |

#### 8 设置键

长按设置键进入选定菜单, 短按确认 当前设置, 再次长按退出当前设置(不保存).

### 9 +/- 键

短按+或-键调整各参数值或功能。同时长按+和-键可进入配对模式。

- ⑩ USB-C 充电孔
- ⑪ 电池仓盖
- 12 电池仓开关键