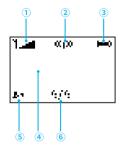

#### Home screen

If no operation is performed within 20 seconds on menu screens, the display will automatically return to home screen.

Signal strength indicator

Signal is strong
Signal is weak

**T**✓ Unpaired

2 Pairing status indicator

Successfully paired

"" (Flashing indicator) Pairing

Unpaired

3 Battery level indicator

Displays the battery level. Please recharge the transmitter immediately as soon as the indicator starts flashing.

Audio input level meter Displays the audio input level.

⑤ Mute indicator

🎍 Mute ON 🏻 😎 Mute OFF

6 Mic gain

### 主界面

若超过 20 秒不操作,显示屏会自 动跳转回主界面上。

① 信号强度指示

信号最强

T 信号最弱

▼★ 未联机状态

② 配对状态指示

联机成功

"(图标处于跳动状态)正在对码

未联机

### ③ 电量指示

显示发射器当前电量。当图标开始闪 烁时,请及时为发射器充电。

- ④ 实时输入电平指示
  - 显示实时输入电平大小
- ⑤ 静音状态指示
- ♣ 静音开启
  ♣ 静音关闭
- ⑥ 麦克风增益