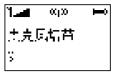

#### Mic Gain Setting

Adjust the microphone's input gain level (0~9).
Default is "9".

### 麦克冈增益设置

调节麦克风增益(0~9), 默认设置为"9"。