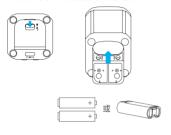

### Inserting batteries

The transmitter is powered by a rechargeable Li-ion battery or two AA batteries. To install batteries, please follow the steps below:

1. Slide the cover release as shown to open the compartment cover.

- 2. Insert two AA batteries or the supplied Li-ion battery into the battery compartment, respecting the polarity indicated inside the compartment. 3. Close the battery cover.