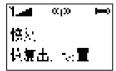

#### 背光时间设置

背光时间可设置为常亮、10秒、 30秒、或60秒,默认设置为"常亮"。

### 静音按键功能设置

开启或关闭静音按键功能。 开启: 短按静音键可将麦克风静音/取消静音:

关闭:静音键功能关闭,短按按钮不会使麦克风静音。 默认设置为"开启"。