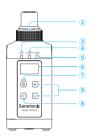

### **Product Structure**

- ① XLR audio input jack
- 2 Locking ring
- 3 48V phantom power indicator

| Status                       | Indicator        |
|------------------------------|------------------|
| 48V power<br>supply enabled  | Solid blue light |
| 48V power<br>supply disabled | Light off        |
|                              |                  |

### Power indicator

| Status                      | Indicator                  |  |
|-----------------------------|----------------------------|--|
| Sufficient battery<br>level | Solid blue light           |  |
| Low battery                 | Flashing red light         |  |
| Charging                    | Solid red light            |  |
| Fully charged               | Solid blue light           |  |
| Charging error occurs       | Quickly flashing red light |  |

#### (5) Audio indicator

| Status                           | Indicator                      |
|----------------------------------|--------------------------------|
| Unpaired                         | Light off                      |
| Pairing                          | Quickly flashing<br>blue light |
| Successfully paired              | Solid blue light               |
| Mute ON (Paired<br>Successfully) | Slowly flashing<br>blue light  |

### 6 OLED display

For more details, please refer to "OLED Display Operation Guide".

#### 7 Power/Mute button

| Status       | Operation   |  |
|--------------|-------------|--|
| Power ON/OFF | Long press  |  |
| Mute ON/OFF  | Short press |  |

### ® SET button

Long press the SET button to enter the displayed menu. Then, short press the SET button to confirm your setting, or long press again to exit without saving.

### 9 +/- button

Short press + or - button to select different functions or values shown on the display. Long press + and - buttons simultaneously to enter pairing mode.

- 10 USB-C charging port
  - 11) Battery compartment cover
  - 12 Cover release