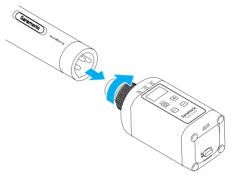

### Attaching a microphone to the transmitter

Connect the microphone to the transmitter's XLR female jack, and then tighten the locking ring as shown.

Note:

To remove the microphone, please unlock the ring first.

# 麦克风安装指示

如图所示,将麦克风连接到发射器的 XLR 音频接口,然后拧紧锁头。

注意: 取下麦克风前,请先松开锁头。