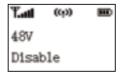

### 48V Phantom Power Setting

Enable/disable the 48V phantom power supply function. When set to "Enable", 48V phantom power is provided to the connected microphone, and the 48V indicator lights up. Default is "Disable".