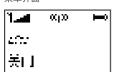

### 48V Phantom Power Setting

Enable/disable the 48V phantom power supply function. When set to "Enable", 48V phantom power is provided to the connected microphone, and the 48V indicator lights up. Default is "Disable".

### 48V 幻象电源设置

开启 / 关闭 48V 幻象供电功能。 设置为"开启"时,可为接入的 麦克风提供 48V 幻象电源供电, 同时 48V 指示灯亮起。 默认设置为"关闭"。