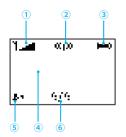

#### Home screen

If no operation is performed within 20 seconds on menu screens, the display will automatically return to home screen.

Signal strength indicator

Signal is strong
Signal is weak

**T**✓ Unpaired

2 Pairing status indicator

Successfully paired

"" (Flashing indicator) Pairing

Unpaired

3 Battery level indicator

Displays the battery level. Please recharge the transmitter immediately as soon as the indicator starts flashing.

Audio input level meter Displays the audio input level.

⑤ Mute indicator

🎍 Mute ON 🏻 😎 Mute OFF

6 Mic gain