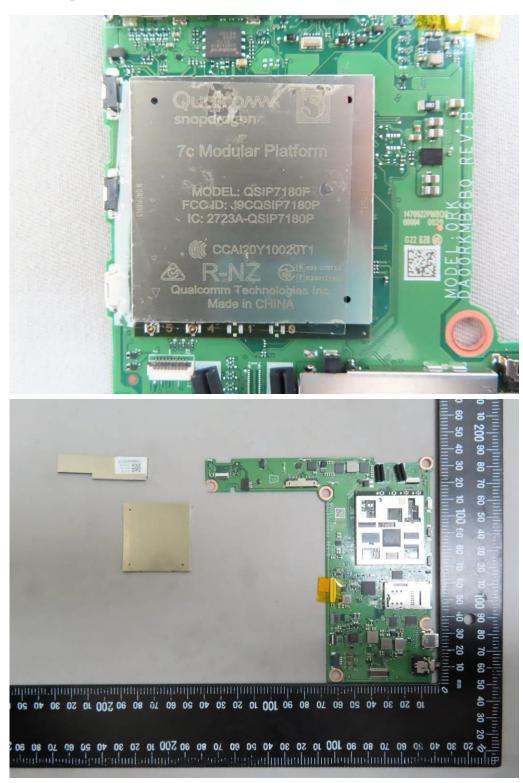

## Report No.: E2/2022/30026~30-P Page: 7 of 7

Antenna

Unless otherwise stated the results shown in this test report refer only to the sample(s) tested and such sample(s) are retained for 90 days only. 除非另有說明,此報告結果僅對測試之樣品負責,同時此樣品僅保留90天。本報告未經本公司書面許可,不可部份複製。