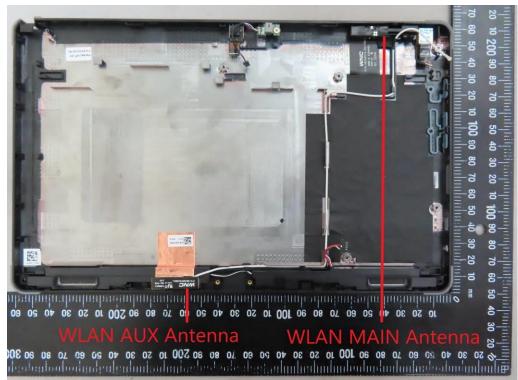

## Report No.: E2/2022/30026~30-P Page: 7 of 7

Antenna

Unless otherwise stated the results shown in this test report refer only to the sample(s) tested and such sample(s) are retained for 90 days only. 除非另有說明,此報告結果僅對測試之樣品負責,同時此樣品僅保留90天。本報告未經本公司書面許可,不可部份複製。