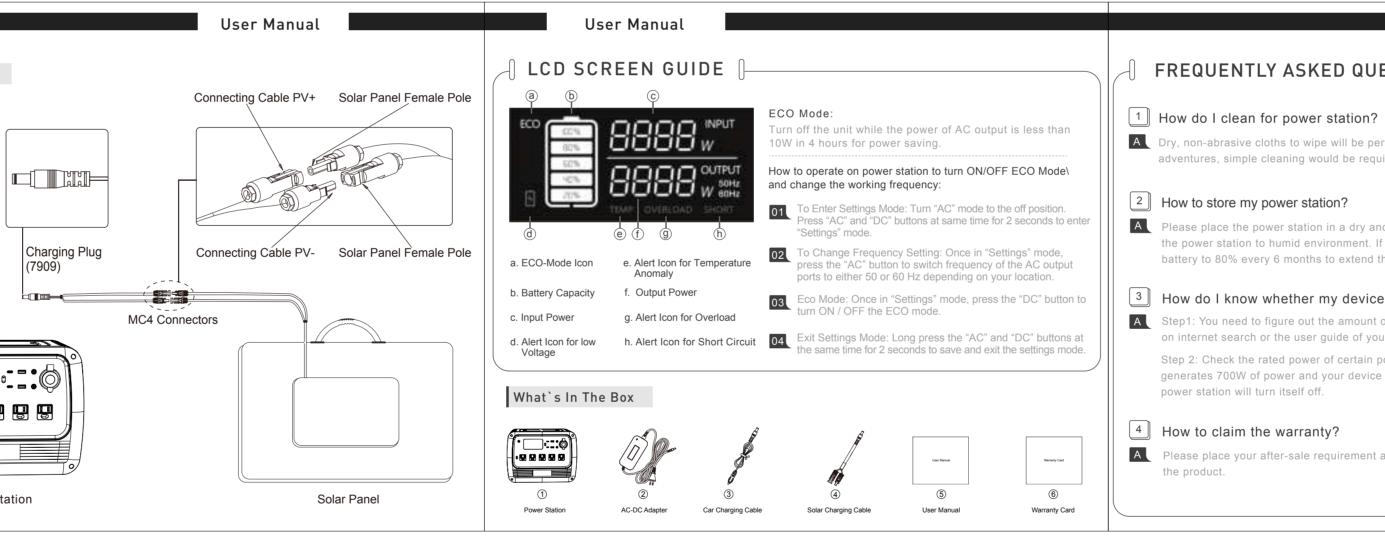

User Manua Safety Instru Please observe the follow 01 DO NOT attempt to repla replacement battery by Certificate 02 DO NOT operate in wet 03 Ensure proper ventilation ventilation may cause Inspector: 04 DO NOT stack anything may lead to poor conne QC:\_\_\_\_ 05 DO NOT insert foreign ob 06 DO NOT place the powe 07 The power station gene please take carefully an P/N:17.0303.0384-00A0 物料编码 User Manual Solar Charging 67890 0 Charging Port (7909) QUICK GUIDE 01 Charging Port 07 USB-C Port x 2pcs 02 LCD Screen 08 USB-A Port x 2pcs 03 AC Power Button 09 DC 5521 Output Port x 2pcs 04 US AC output x 5 pcs 10 Cigarette Lighter Port x 1pcs (EU/UK AC output x 3pcs) 11 LED Lamp Button 05 Wireless Charging Pad x 1pcs 12 LED Lamp Power Station 06 DC Power Button

## FREQUENTLY ASKED QUESTIONS

A Dry, non-abrasive cloths to wipe will be perfect. The power station is a versatile tool for various adventures, simple cleaning would be required from time to time to keep the unit in a good condition.

A Please place the power station in a dry and cool place at the recommended temperature. Do not expose the power station to humid environment. If you want to store it for a long time, please charge the battery to 80% every 6 months to extend the battery lifetime. Remind to turn off the unit before storing.

### 3 How do I know whether my device will work with the power station?

A Step1: You need to figure out the amount of power your devices require. Some research may be taken on internet search or the user guide of your device shall suffice.

Step 2: Check the rated power of certain port on power station. For example, if the AC output port generates 700W of power and your device requires over 700W for a extended period of time, the power station will turn itself off.