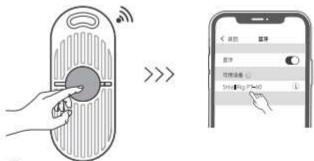

4. Connection pairing: A slow flashing of the indicator light after powering on indicates entering pairing mode. Open the Bluetooth settings on your phone and search for the remote control named "SmallRig PT60" to pair. Once successfully connected, the indicator light will stop flashing.

连接配对: 开机后指示灯缓慢闪烁则代表进入配对状态, 此时打开手机蓝牙, 搜索遥控器名称"SmallRig PT60"连接配对,连接成功后指示灯停止闪烁。

- 3 Remote Control Operation Instructions / 地钉的安装和收纳
- Extend the legs and rotate the ground spike counterclockwise to remove it.
  打开脚腿, 逆时针旋转地钉头取出地钉。
- Flip the ground spike over and rotate its head clockwise into the ground spike compartment. After installation, it can be inserted into soft surfaces such as grass or sand, but should not be used on concrete or rocky surfaces. 将地钉翻转,地钉头顺时针旋入地钉收纳腔内,完成安装后可插入草地、 沙地等柔软地面,不可用于水泥或岩石地面。