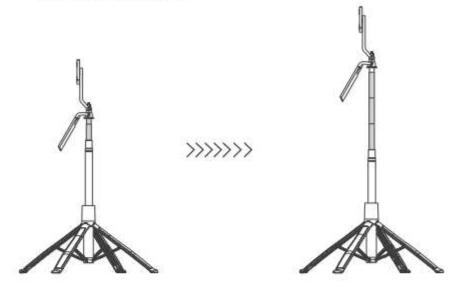

5. Extend the telescopic pole to the desired height. 拉开伸缩杆至所需高度。

6. Expand the phone clamp, place the phone inside, and clamp it. 拉开手机夹,将手机放入并夹紧。