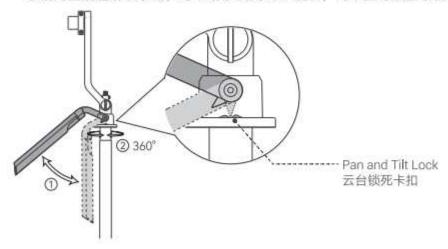

## ① Operating instructions for stand / 支架操作说明

 Lift the handle upward to unlock it, which allows the phone clamp to rotate 360°. Press downward to lock the handle.

手柄向上抬起解锁手柄,可带动手机夹360°旋转,向下压可锁住手柄。

Loosen the knob to adjust the angle up and down. Tighten the knob after completing the angle adjustment,