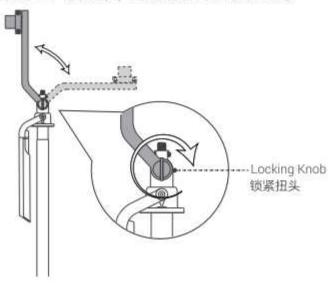

## ① Operating instructions for stand / 支架操作说明

 Lift the handle upward to unlock it, which allows the phone clamp to rotate 360°. Press downward to lock the handle.

手柄向上抬起解锁手柄,可带动手机夹360°旋转,向下压可锁住手柄。

Loosen the knob to adjust the angle up and down. Tighten the knob after completing the angle adjustment,

松开扭头可上下调节角度,完成角度调节后锁紧扭头。

3. Extend the four legs outward. 将四个脚腿向外掰开。

 Hold the sleeve and pull it down to the bottom to extend the legs to their maximum angle. Then, place it on a flat surface.

按住滑套并将其向下拉至末端完全展开, 使脚腿伸展至最大角度, 放于水平地面。