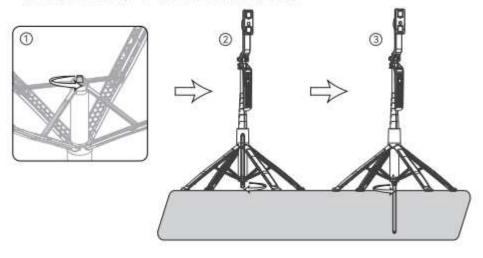

连接配对: 开机后指示灯缓慢闪烁则代表进入配对状态, 此时打开手机蓝牙, 搜索遥控器名称"SmallRig PT60"连接配对,连接成功后指示灯停止闪烁。

- 3 Remote Control Operation Instructions / 地钉的安装和收纳
- Extend the legs and rotate the ground spike counterclockwise to remove it.
  打开脚腿, 逆时针旋转地钉头取出地钉。
- Flip the ground spike over and rotate its head clockwise into the ground spike compartment. After installation, it can be inserted into soft surfaces such as grass or sand, but should not be used on concrete or rocky surfaces. 将地钉翻转,地钉头顺时针旋入地钉收纳腔内,完成安装后可插入草地、 沙地等柔软地面,不可用于水泥或岩石地面。