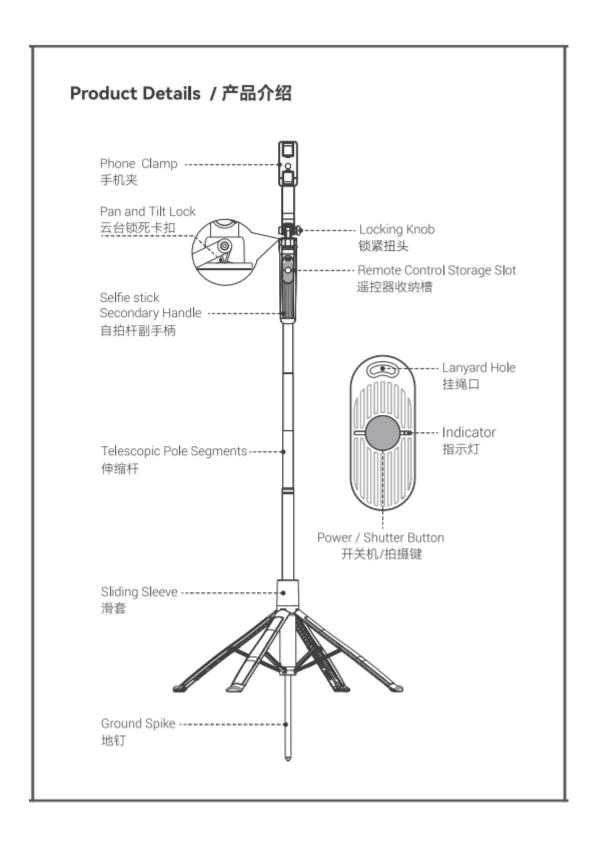

### In the Box / 包装清单

Tripod ×1 三脚架

Remote Control ×1

遥控器

Storage Bag × 1

收纳袋

User Manual × 1

用户手册

Operating Instruction × 1

操作指引

Guarantee Card × 1

保修卡

## ① Operating instructions for stand / 支架操作说明

 Lift the handle upward to unlock it, which allows the phone clamp to rotate 360°. Press downward to lock the handle.

手柄向上抬起解锁手柄,可带动手机夹360°旋转,向下压可锁住手柄。

Loosen the knob to adjust the angle up and down. Tighten the knob after completing the angle adjustment,

松开扭头可上下调节角度,完成角度调节后锁紧扭头。

3. Extend the four legs outward. 将四个脚腿向外掰开。

 Hold the sleeve and pull it down to the bottom to extend the legs to their maximum angle. Then, place it on a flat surface.

按住滑套并将其向下拉至末端完全展开, 使脚腿伸展至最大角度, 放于水平地面。

5. Extend the telescopic pole to the desired height. 拉开伸缩杆至所需高度。

6. Expand the phone clamp, place the phone inside, and clamp it. 拉开手机夹,将手机放入并夹紧。

#### 2 Remote Control Operation Instructions / 遥控器操作说明

 Disassembly: Use your fingers to grip the top of the remote control and gently pull it outward.

拆卸: 手指抠住遥控器顶部, 轻轻向外取出。

Installation: Align the remote control with the storage slot and press inward.
 安装: 将遥控器与收纳槽位置对应、向内按压。

Shutter button: Short press for 1 second to take photos and record videos, long press for 3 seconds to power on/off. The indicator light will flash quickly 3 times when powering on/off.

拍摄键: 短按1S 可拍照录像,长按3S 可开关机,开关机时指示灯快速闪烁3次。

4. Connection pairing: A slow flashing of the indicator light after powering on indicates entering pairing mode. Open the Bluetooth settings on your phone and search for the remote control named "SmallRig PT60" to pair. Once successfully connected, the indicator light will stop flashing.

连接配对: 开机后指示灯缓慢闪烁则代表进入配对状态, 此时打开手机蓝牙, 搜索遥控器名称"SmallRig PT60"连接配对,连接成功后指示灯停止闪烁。

- 3 Remote Control Operation Instructions / 地钉的安装和收纳
- Extend the legs and rotate the ground spike counterclockwise to remove it.
  打开脚腿, 逆时针旋转地钉头取出地钉。
- Flip the ground spike over and rotate its head clockwise into the ground spike compartment. After installation, it can be inserted into soft surfaces such as grass or sand, but should not be used on concrete or rocky surfaces. 将地钉翻转,地钉头顺时针旋入地钉收纳腔内,完成安装后可插入草地、 沙地等柔软地面,不可用于水泥或岩石地面。