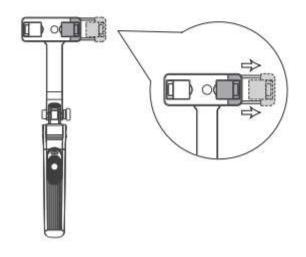

#### 2 Remote Control Operation Instructions / 遥控器操作说明

 Disassembly: Use your fingers to grip the top of the remote control and gently pull it outward.

拆卸: 手指抠住遥控器顶部, 轻轻向外取出。

Installation: Align the remote control with the storage slot and press inward.
 安装: 将遥控器与收纳槽位置对应、向内按压。