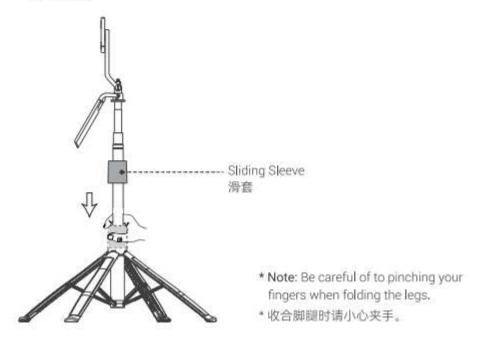

松开扭头可上下调节角度,完成角度调节后锁紧扭头。

3. Extend the four legs outward. 将四个脚腿向外掰开。

 Hold the sleeve and pull it down to the bottom to extend the legs to their maximum angle. Then, place it on a flat surface.

按住滑套并将其向下拉至末端完全展开, 使脚腿伸展至最大角度, 放于水平地面。