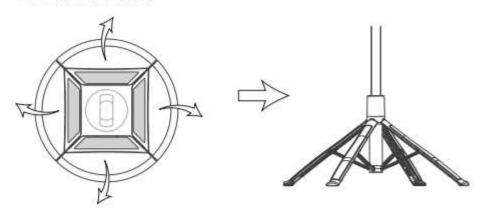

松开扭头可上下调节角度,完成角度调节后锁紧扭头。

3. Extend the four legs outward. 将四个脚腿向外掰开。

 Hold the sleeve and pull it down to the bottom to extend the legs to their maximum angle. Then, place it on a flat surface.

按住滑套并将其向下拉至末端完全展开, 使脚腿伸展至最大角度, 放于水平地面。