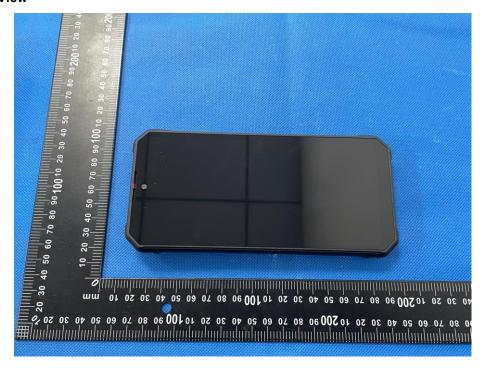

### 17. EUT Photographs

#### **EUT Front View**



### **EUT Back View**



No.: BCTC/RF-EMC-005 Page 219 of 226 Edition B.0



## 18. Photographs Of The Liquid



Photograph of the depth in the Body Phantom (600-10000MHz, depth >15cm)



No.: BCTC/RF-EMC-005 Page 220 of 226



# 19. EUT Test Setup Photographs

### **Head mode Exposure Conditions**

Left Cheek



Left Tilt



No.: BCTC/RF-EMC-005 Page 221 of 226 Edition B.0



Right Cheek



Right Tilt



No.: BCTC/RF-EMC-005 Page 222 of 226 Edition B.0



**Body mode Exposure Conditions Test distance: 10mm** 

#### Front



**Back** 



No.: BCTC/RF-EMC-005 Page 223 of 226 Edition B.0



### Left



Right



No.: BCTC/RF-EMC-005 Page 224 of 226 Edition: B.O.



Тор



**Bottom** 



No.: BCTC/RF-EMC-005 Page 225 of 226 Edition B.0



### **STATEMENT**

- 1. The equipment lists are trace