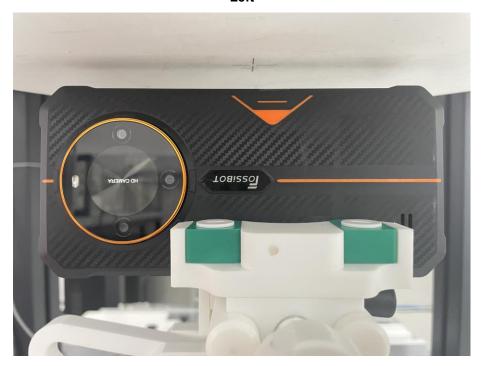

### 17. EUT Photographs

#### **EUT Front View**



### **EUT Back View**



No.: BCTC/RF-EMC-005 Page 219 of 226 Edition B.0



## 18. Photographs Of The Liquid



Photograph of the depth in the Body Phantom (600-10000MHz, depth >15cm)



No.: BCTC/RF-EMC-005 Page 220 of 226



# 19. EUT Test Setup Photographs

### **Head mode Exposure Conditions**

Left Cheek



Left Tilt



No.: BCTC/RF-EMC-005 Page 221 of 226 Edition B.0



Right Cheek



Right Tilt



No.: BCTC/RF-EMC-005 Page 222 of 226 Edition B.0



**Body mode Exposure Conditions Test distance: 10mm** 

#### Front



**Back** 



No.: BCTC/RF-EMC-005 Page 223 of 226 Edition B.0



### Left



Right



No.: BCTC/RF-EMC-005 Page 224 of 226 Edition: B.O.



Тор



**Bottom** 



No.: BCTC/RF-EMC-005 Page 225 of 226 Edition B.0



### **STATEMENT**

- 1. The equipment lists are traceable to the national reference standards.
- 2. The test report can not be partially copied unless prior written approval is issued from our lab.
- 3. The test report is invalid without the "special seal for inspection and testing".
- 4. The test report is invalid without the signature of the approver.
- 5. The test process and test result is only related to the Unit Under Test.
- 6. Sample information is provided by the client and the laboratory is not responsible for its authenticity.
- 7. The quality system of our laboratory is in accordance with ISO/IEC17025.
- 8. If there is any objection to this