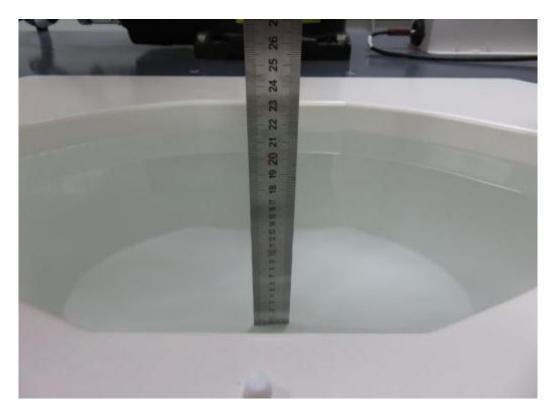

## 18. Photographs Of The Liquid

Photograph of the depth in the Body Phantom (600-10000MHz, depth >15cm)

No.: BCTC/RF-EMC-005 Page 220 of 226