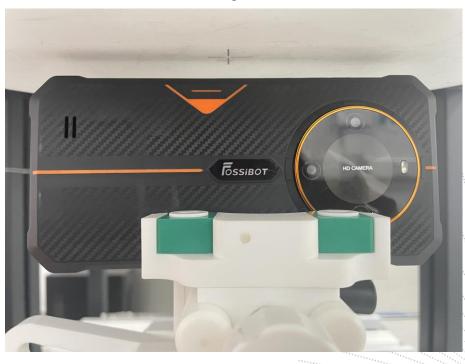

### 17. EUT Photographs

#### **EUT Front View**



### **EUT Back View**



No.: BCTC/RF-EMC-005 Page 219 of 226 Edition B.0



## 18. Photographs Of The Liquid



Photograph of the depth in the Body Phantom (600-10000MHz, depth >15cm)



No.: BCTC/RF-EMC-005 Page 220 of 226



# 19. EUT Test Setup Photographs

### **Head mode Exposure Conditions**

Left Cheek



Left Tilt



No.: BCTC/RF-EMC-005 Page 221 of 226 Edition B.0



Right Cheek



Right Tilt



No.: BCTC/RF-EMC-005 Page 222 of 226 Edition B.0



**Body mode Exposure Conditions Test distance: 10mm** 

#### Front



**Back** 



No.: BCTC/RF-EMC-005 Page 223 of 226 Edition B.0



### Left



Right



No.: BCTC/RF-EMC-005 Page 224 of 226 Edition: B.O.



Тор



**Bottom** 



No.: BCTC/RF-EMC-005 Page 225 of 226 Edition B.0



### **STATEMENT**

- 1. The equipment lists are traceable to the national reference standards.
- 2. The test report can not be partially copied unless prior written approval is issued from our lab.
- 3. The test report is invalid without the "special seal for inspection and testing".
- 4. The test report is invalid without the signature of the approver.
- 5. The test process and test result is only related to the Unit Under Test.
- 6. Sample information is provided by the client and the laboratory is not responsible for its authenticity.
- 7. The quality system of our laboratory is in accordance with ISO/IEC17025.
- 8. If there is any objection to this test repo