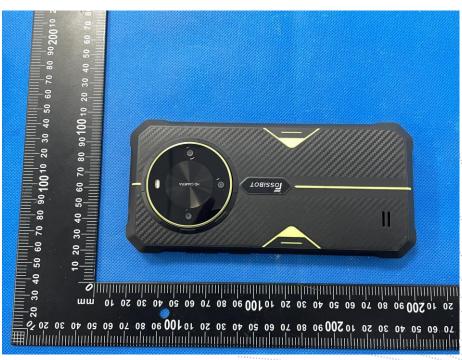

### 17. EUT Photographs

#### **EUT Front View**



### **EUT Back View**



No.: BCTC/RF-EMC-005 Page 219 of 226 Edition B.0



## 18. Photographs Of The Liquid



Photograph of the depth in the Body Phantom (600-10000MHz, depth >15cm)



No.: BCTC/RF-EMC-005 Page 220 of 226



# 19. EUT Test Setup Photographs

### **Head mode Exposure Conditions**

Left Cheek



Left Tilt



No.: BCTC/RF-EMC-005 Page 221 of 226 Edition B.0



Right Cheek



Right Tilt



No.: BCTC/RF-EMC-005 Page 222 of 226 Edition B.0



**Body mode Exposure Conditions Test distance: 10mm** 

#### Front



**Back** 



No.: BCTC/RF-EMC-005 Page 223 of 226 Edition B.0



### Left



Right



No.: BCTC/RF-EMC-005 Page 224 of 226 Edition: B.O.



Тор



**Bottom** 



No.: BCTC/RF-EMC-005 Page 225 of 226 Edition B.0



### **STATEMENT**

- 1. The equipment lists are traceable to the national refe