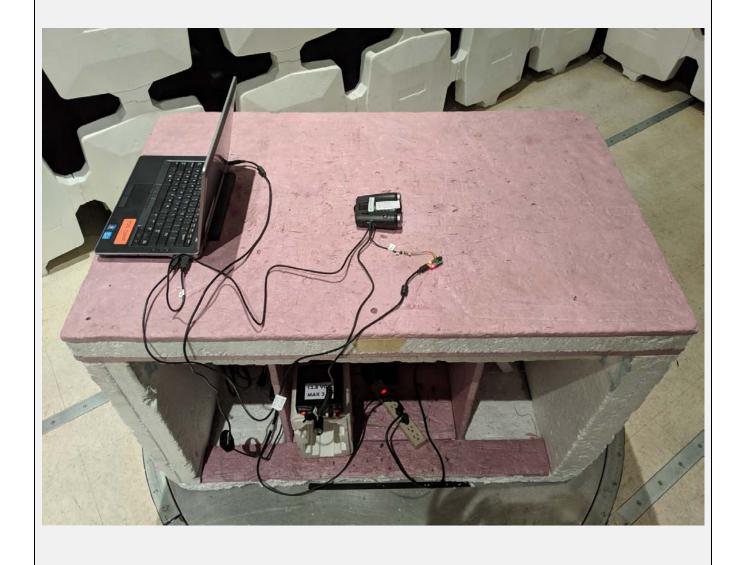

## Radiated Emissions Table Setup

Applicant: FCC ID: COBRA ELECTRONICS CORPORATION