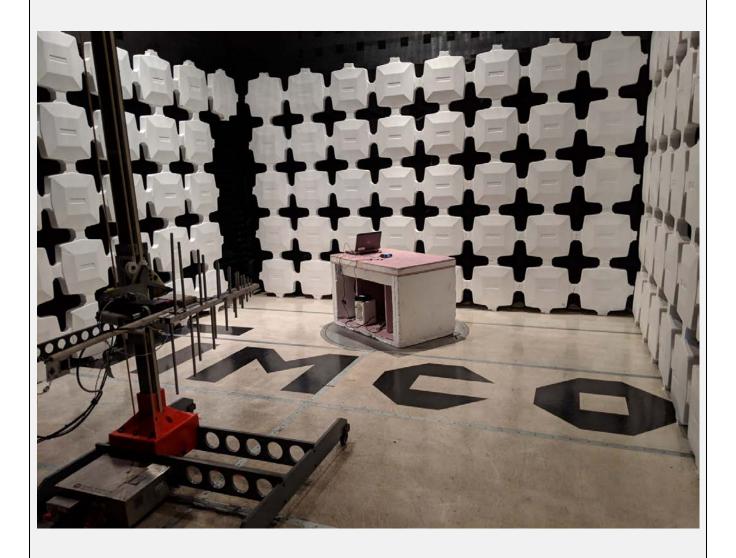

## Radiated Emissions Scan 200 MHz to 1 GHz (Log-Periodic Antenna)

Applicant: FCC ID: COBRA ELECTRONICS CORPORATION