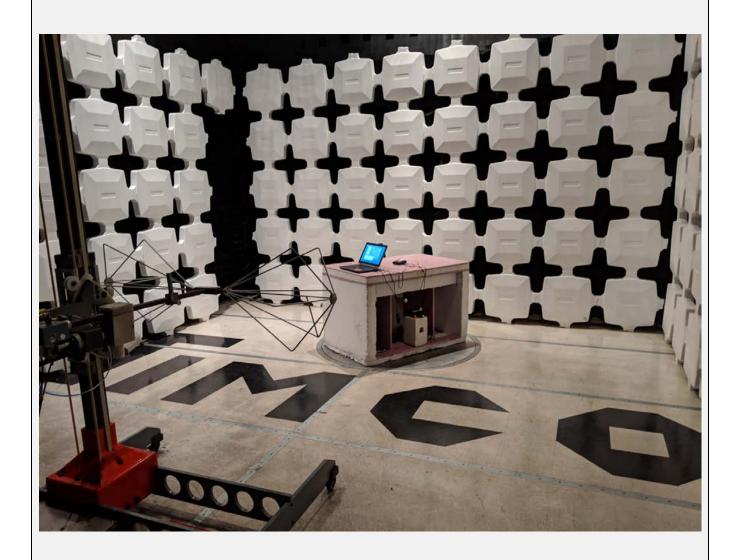

### Radiated Emissions Scan 30 MHz to 200 MHz (Biconical Antenna)

Applicant: FCC ID: COBRA ELECTRONICS CORPORATION