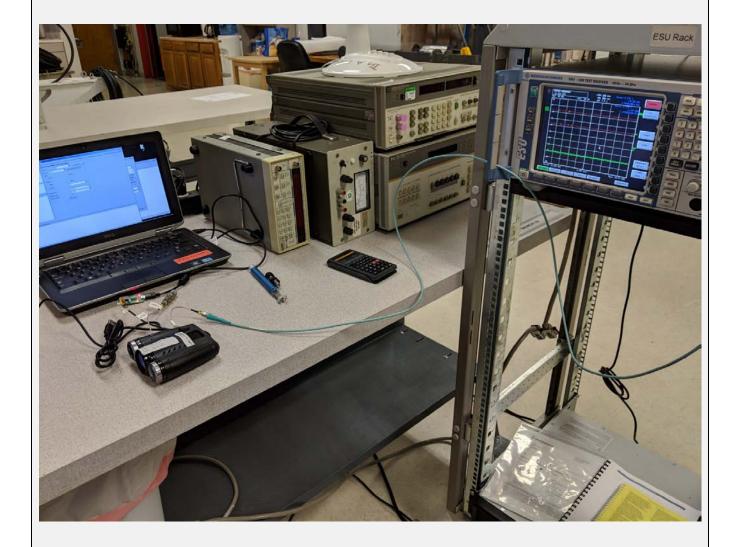

## Conducted Testing Setup

Applicant: COBRA ELECTRONICS CORPORATION

FCC ID: BBORDCAM