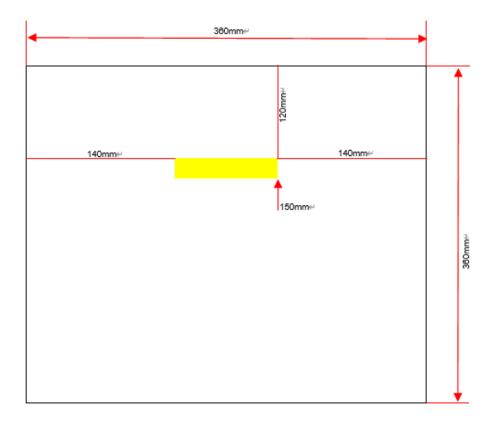

#### 4. EUT Antenna Locations

Distance from antenna to front side: 11mm

Unless otherwise agreed in writing, this document is issued by the Company subject to its General Conditions of Service printed overleaf, available on request or accessible at <a href="http://www.sgs.com/en/Terms-and-Conditions.aspx">http://www.sgs.com/en/Terms-and-Conditions.aspx</a> and, for electronic format documents, subject to Terms and Conditions for Electronic Documents at <a href="http://www.sgs.com/en/Terms-and-Conditions/terms-en-Document.aspx">http://www.sgs.com/en/Terms-and-Conditions/terms-en-Document.aspx</a>. Attention is drawn to the limitation of liability, indemnification and jurisdiction issues defined therein. Any holder of this document is advised that information contained hereon reflects the Company's findings at the time of its intervention only and within the limits of Client's instructions, if any. The Company's sole responsibility is to its Client and this document does not exonerate parties to a transaction from exercising all their rights and obligations under the transaction documents. This document cannot be reproduced except in full, without prior written approval of the Company. Any unauthorized alteration, forgery or falsification of the content or appearance of this document is unlawful and offenders may be prosecuted to the fullest extent of the law. Unless otherwise stated the results shown in this test report refer only to the sample(s) tested and such sample(s) are retained for 30 days only.