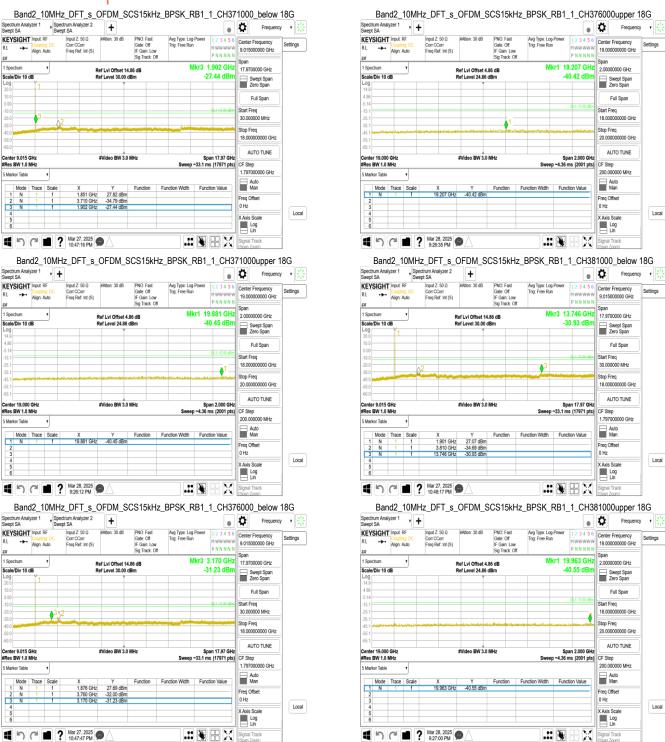

## 4 SPURIOUS EMISSON AT ANTENNA TERMINALS:

Refer to next pages.

Unless otherwise stated the results shown in this test report refer only to the sample(s) tested and such sample(s) are retained for 90 days only. 除非只有的时,此起此结用陈彤测过了薛里看来,同时此锋里陈尼阿尔王,大起先生便大人司皇帝统可,无可如以强制。