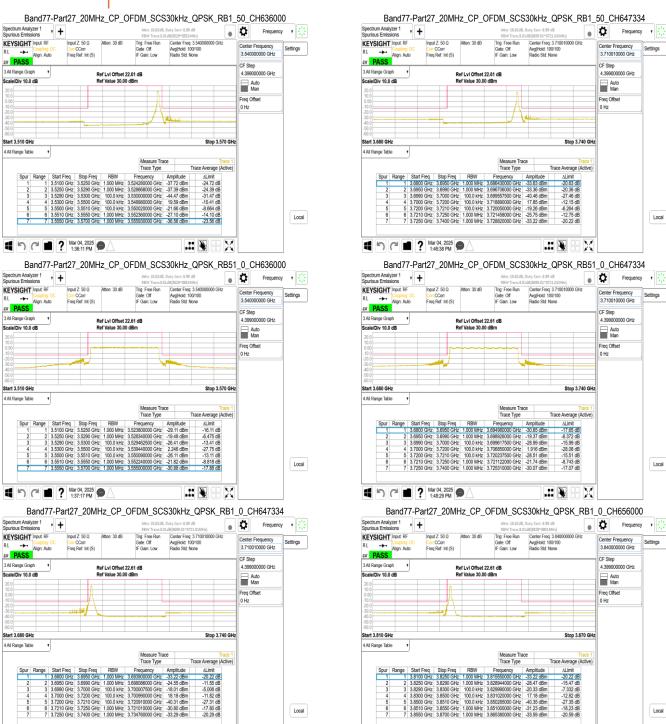

## 4 SPURIOUS EMISSON AT ANTENNA TERMINALS:

Refer to next pages.

Unless otherwise stated the results shown in this test report refer only to the sample(s) tested and such sample(s) are retained for 90 days only. 除非只有的时,此起此结用陈彤测过了薛里看来,同时此锋里陈尼阿尔王,大起先生便大人司皇帝统可,无可如以强制。