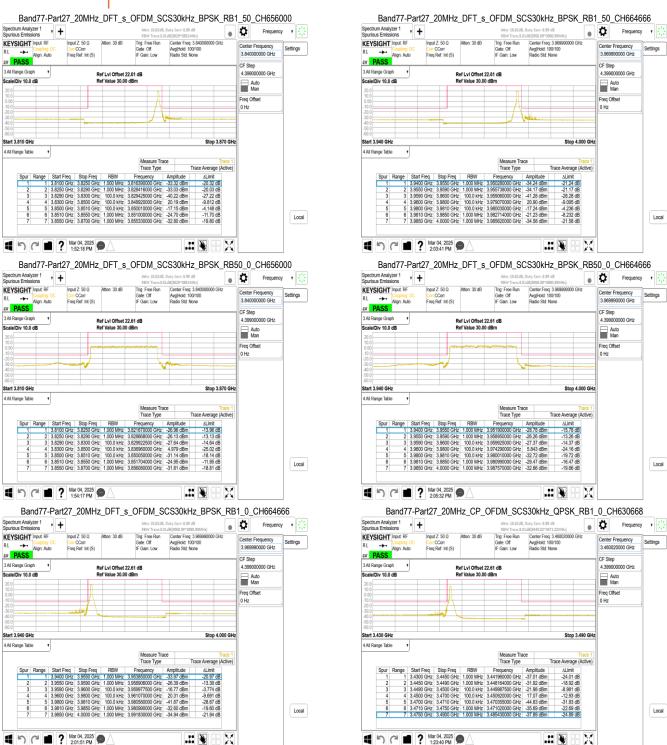

## 4 SPURIOUS EMISSON AT ANTENNA TERMINALS:

Refer to next pages.

Unless otherwise stated the results shown in this test report refer only to the sample(s) tested and such sample(s) are retained for 90 days only. 除非只有的时,此起此结用陈彤测过了薛里看来,同时此锋里陈尼阿尔王,大起先生便大人司皇帝统可,无可如以强制。