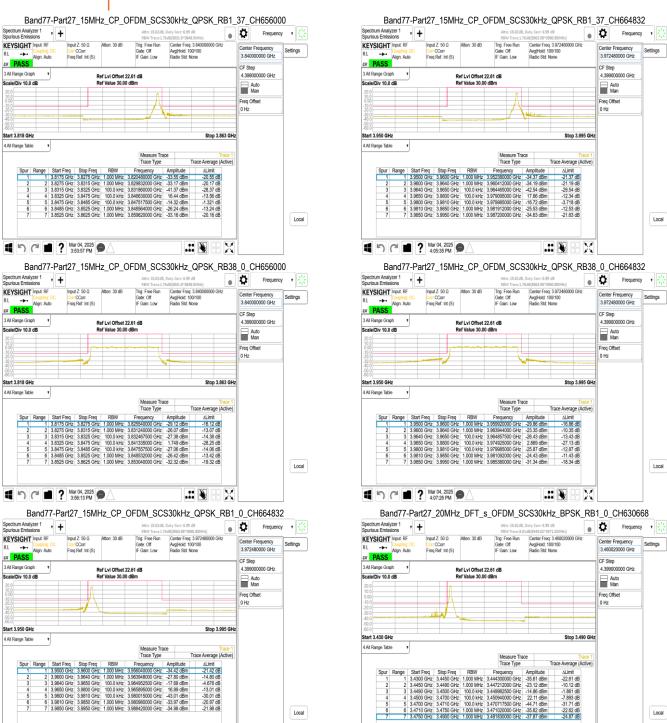

## 4 SPURIOUS EMISSON AT ANTENNA TERMINALS:

Refer to next pages.

Unless otherwise stated the results shown in this test report refer only to the sample(s) tested and such sample(s) are retained for 90 days only. 除非只有的时,此起此结用陈彤测过了薛里看来,同时此锋里陈尼阿尔王,大起先生便大人司皇帝统可,无可如以强制。