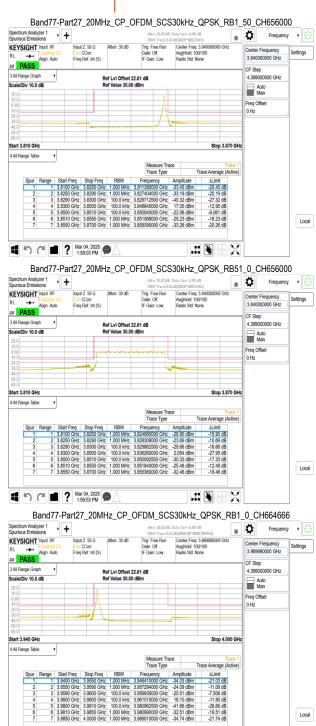

## 4 SPURIOUS EMISSON AT ANTENNA TERMINALS:

Refer to next pages.

Unless otherwise stated the results shown in this test report refer only to the sample(s) tested and such sample(s) are retained for 90 days only. 除非只有的时,此起此结用陈彤测过了薛里看来,同时此锋里陈尼阿尔王,大起先生便大人司皇帝统可,无可如以强制。