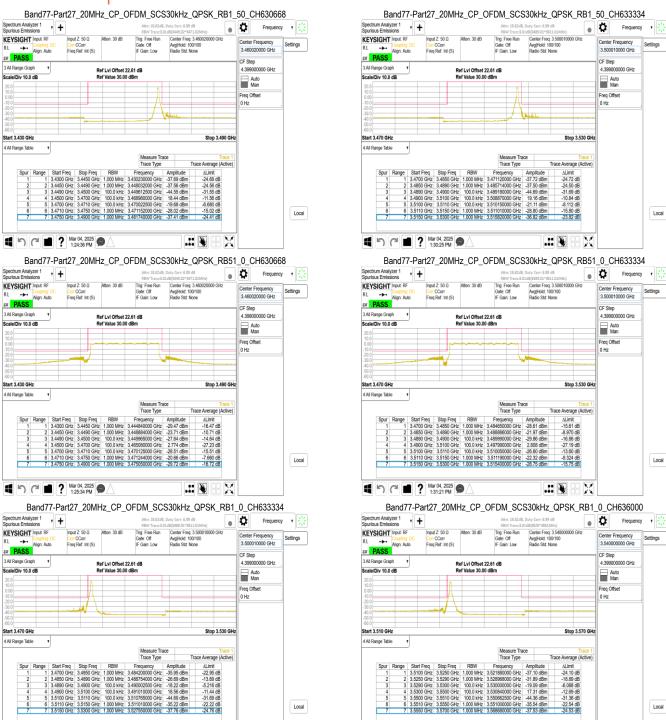

## 4 SPURIOUS EMISSON AT ANTENNA TERMINALS:

Refer to next pages.

Unless otherwise stated the results shown in this test report refer only to the sample(s) tested and such sample(s) are retained for 90 days only. 除非只有的时,此起此结用陈彤测过了薛里看来,同时此锋里陈尼阿尔王,大起先生便大人司皇帝统可,无可如以强制。