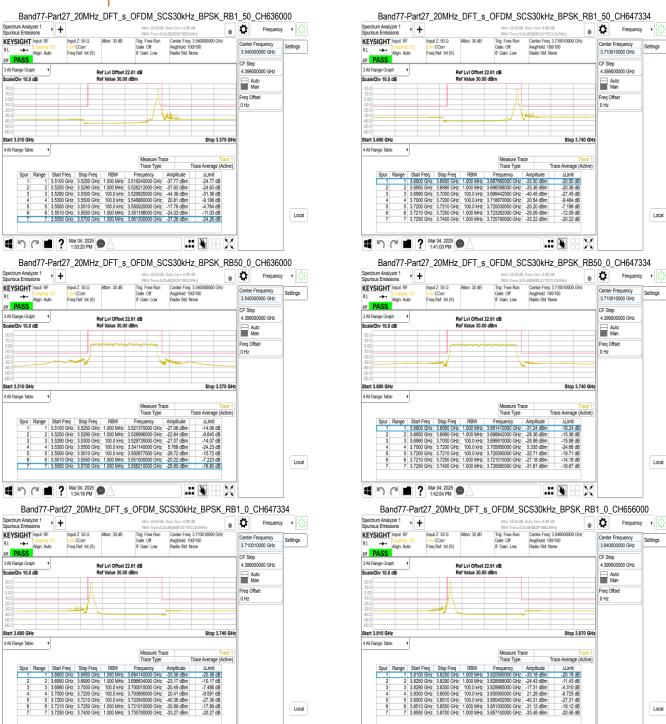

## 4 SPURIOUS EMISSON AT ANTENNA TERMINALS:

Refer to next pages.

Unless otherwise stated the results shown in this test report refer only to the sample(s) tested and such sample(s) are retained for 90 days only. 除非只有的时,此起此结用陈彤测过了薛里看来,同时此锋里陈尼阿尔王,大起先生便大人司皇帝统可,无可如以强制。