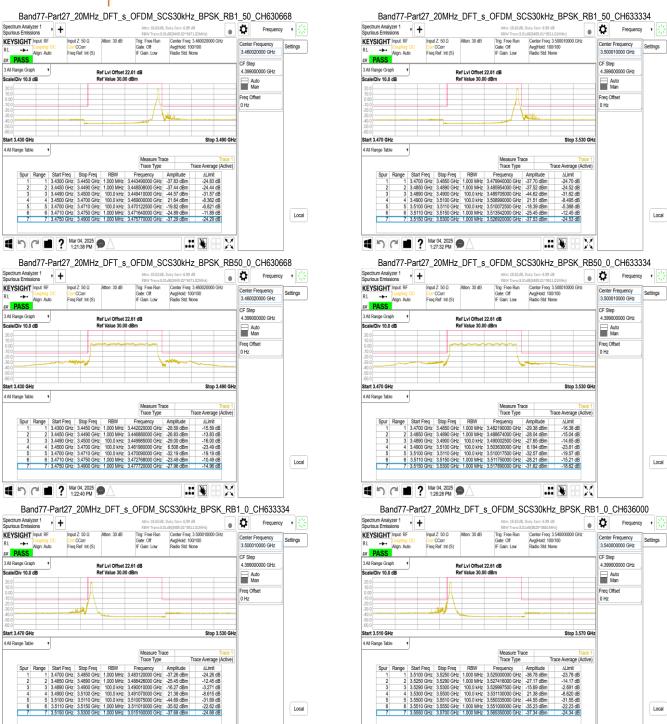

## 4 SPURIOUS EMISSON AT ANTENNA TERMINALS:

Refer to next pages.

Unless otherwise stated the results shown in this test report refer only to the sample(s) tested and such sample(s) are retained for 90 days only. 除非只有的时,此起此结用陈彤测过了薛里看来,同时此锋里陈尼阿尔王,大起先生便大人司皇帝统可,无可如以强制。