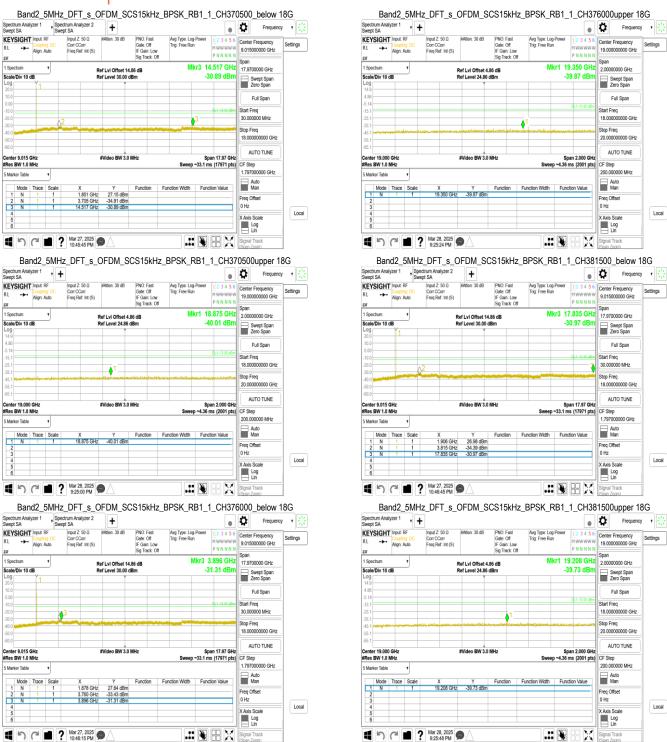

## 4 SPURIOUS EMISSON AT ANTENNA TERMINALS:

Refer to next pages.

Unless otherwise stated the results shown in this test report refer only to the sample(s) tested and such sample(s) are retained for 90 days only. 除非只有的时,此起此结用陈彤测过了薛里看来,同时此锋里陈尼阿尔王,大起先生便大人司皇帝统可,无可如以强制。