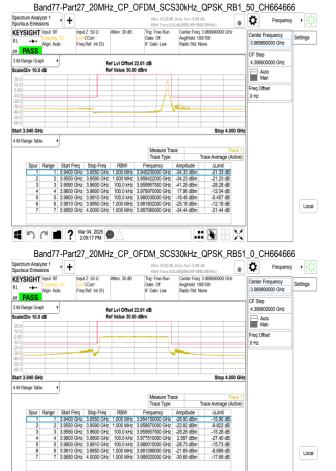

## 4 SPURIOUS EMISSON AT ANTENNA TERMINALS:

Refer to next pages.

Unless otherwise stated the results shown in this test report refer only to the sample(s) tested and such sample(s) are retained for 90 days only. 除非只有的时,此起此结用陈彤测过了薛里看来,同时此锋里陈尼阿尔王,大起先生便大人司皇帝统可,无可如以强制。