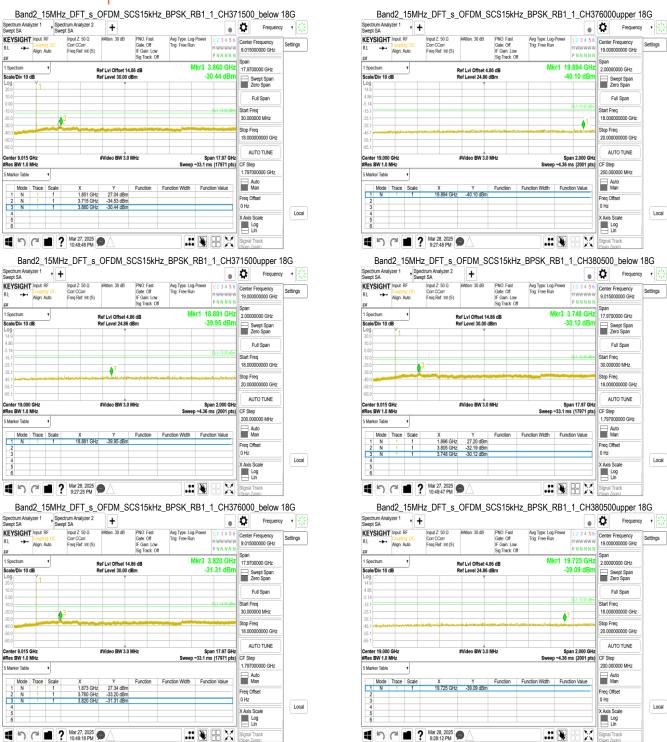

## 4 SPURIOUS EMISSON AT ANTENNA TERMINALS:

Refer to next pages.

Unless otherwise stated the results shown in this test report refer only to the sample(s) tested and such sample(s) are retained for 90 days only. 除非只有的时,此起此结用陈彤测过了薛里看来,同时此锋里陈尼阿尔王,大起先生便大人司皇帝统可,无可如以强制。