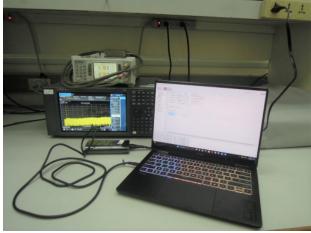

## Report No.: TERF2310002475ER-P Page: 1 of 1

BLE\_Conducted\_setup

BLE Radiated Setup

Unless otherwise stated the results shown in this test report refer only to the sample(s) tested and such sample(s) are retained for 90 days only.