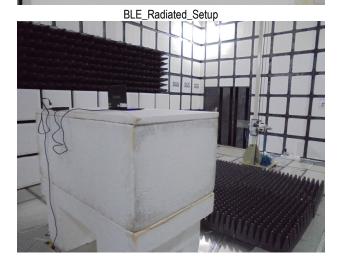

## Report No.: TERF2310002475ER-P Page: 1 of 1

BLE\_Conducted\_setup

BLE Radiated Setup

Unless otherwise stated the results shown in this test report refer only to the sample(s) tested and such sample(s) are retained for 90 days only.