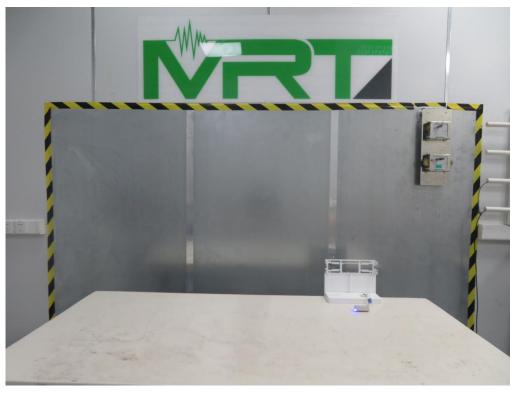

## **Test Setup Photograph**

Description: Front View of AC Conducted Emission Test Setup Test Mode 1

Description: Back View of AC Conducted Emission Test Setup Test Mode 1

Description: Front View of AC Conducted Emission Test Setup Test Mode 2