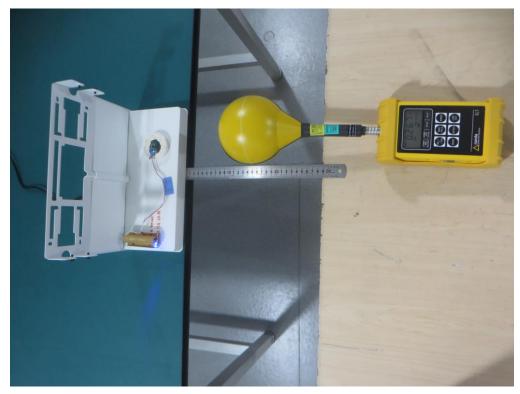

Description: Radiated Spurious Emission Test Setup for below 30MHz

Test Mode 2

Description: Radiated Spurious Emission Test Setup for above 30MHz Test Mode 2

Description: RF Exposure Test Setup for Electric Field Emissions Test Mode 1