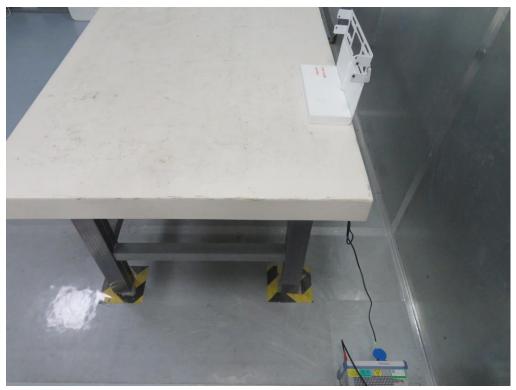

Description: Back View of AC Conducted Emission Test Setup Test Mode 2

Description: Radiated Spurious Emission Test Setup for below 30MHz Test Mode 1

Description: Radiated Spurious Emission Test Setup for above 30MHz Test Mode 1