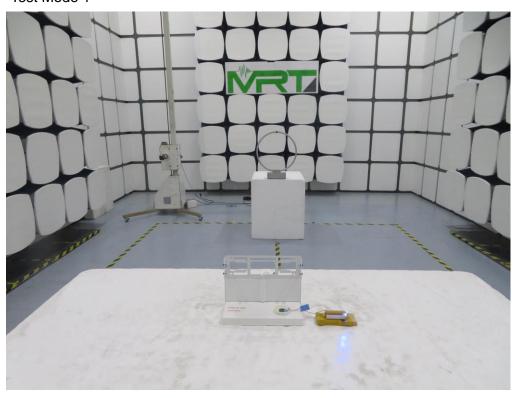

Description: Back View of AC Conducted Emission Test Setup Test Mode 2

Description: Radiated Spurious Emission Test Setup for below 30MHz Test Mode 1

Description: Radiated Spurious Emission Test Setup for above 30MHz Test Mode 1