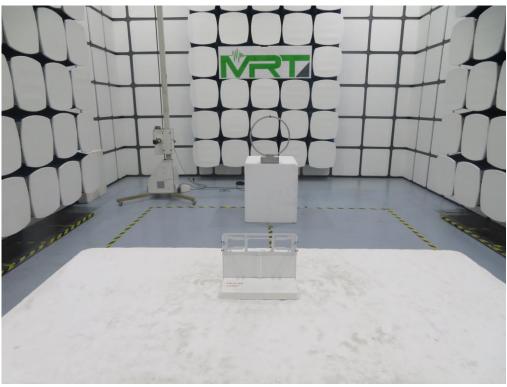

Description: Radiated Spurious Emission Test Setup for below 30MHz

Test Mode 2

Description: Radiated Spurious Emission Test Setup for above 30MHz Test Mode 2

Description: RF Exposure Test Setup for Electric Field Emissions Test Mode 1