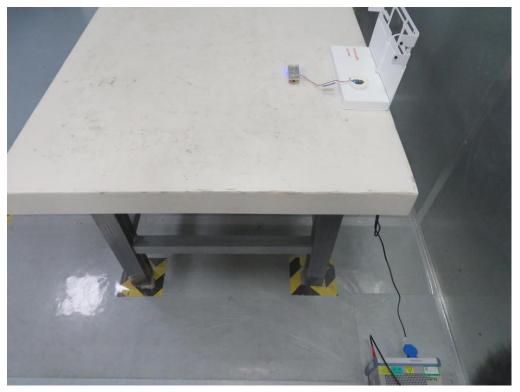

## **Test Setup Photograph**

Description: Front View of AC Conducted Emission Test Setup Test Mode 1

Description: Back View of AC Conducted Emission Test Setup Test Mode 1

Description: Front View of AC Conducted Emission Test Setup Test Mode 2