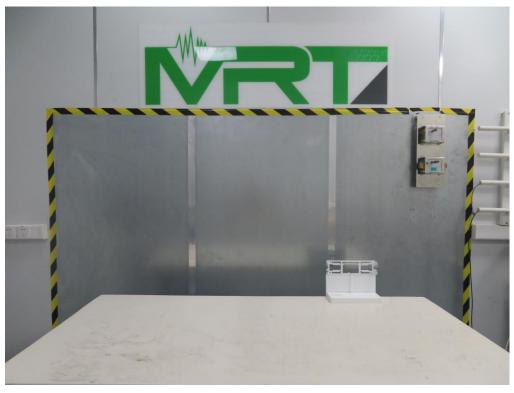

## **Test Setup Photograph**

Description: Front View of AC Conducted Emission Test Setup Test Mode 1

Description: Back View of AC Conducted Emission Test Setup Test Mode 1

Description: Front View of AC Conducted Emission Test Setup Test Mode 2