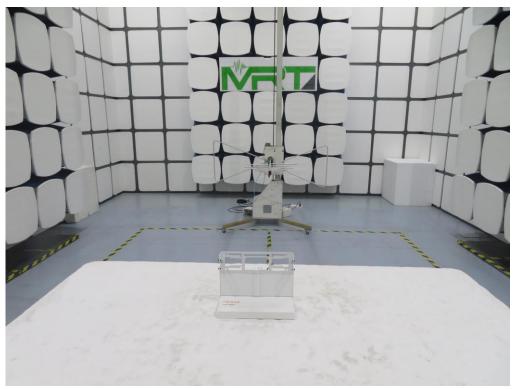

Description: Radiated Spurious Emission Test Setup for below 30MHz

Test Mode 2

Description: Radiated Spurious Emission Test Setup for above 30MHz Test Mode 2

Description: RF Exposure Test Setup for Electric Field Emissions Test Mode 1