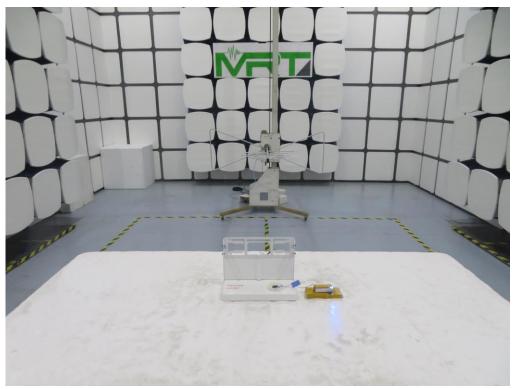

Description: Back View of AC Conducted Emission Test Setup Test Mode 2

Description: Radiated Spurious Emission Test Setup for below 30MHz Test Mode 1

Description: Radiated Spurious Emission Test Setup for above 30MHz Test Mode 1