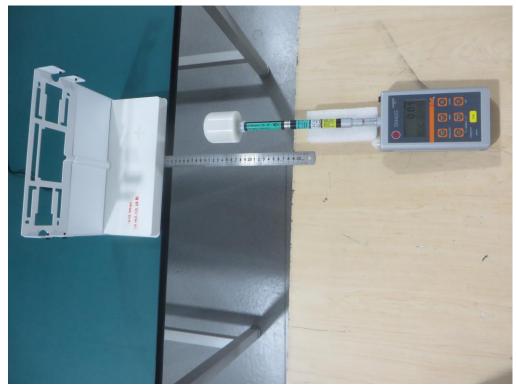

## **Test Setup Photograph**

Description: Front View of AC Conducted Emission Test Setup Test Mode 1

Description: Back View of AC Conducted Emission Test Setup Test Mode 1

Description: Front View of AC Conducted Emission Test Setup Test Mode 2