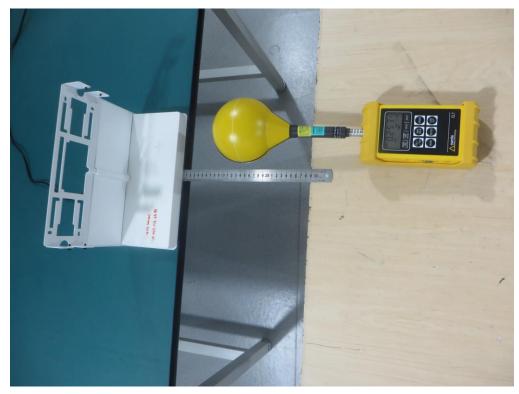

Description: Radiated Spurious Emission Test Setup for below 30MHz

Test Mode 2

Description: Radiated Spurious Emission Test Setup for above 30MHz Test Mode 2

Description: RF Exposure Test Setup for Electric Field Emissions Test Mode 1