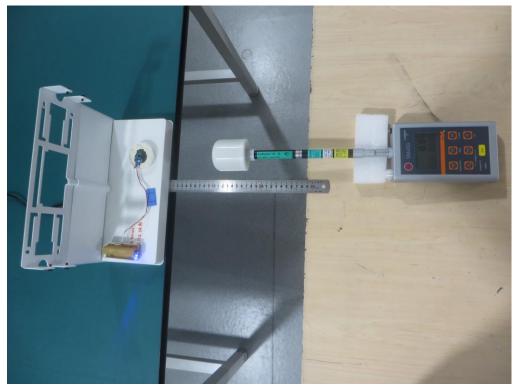

## **Test Setup Photograph**

Description: Front View of AC Conducted Emission Test Setup Test Mode 1

Description: Back View of AC Conducted Emission Test Setup Test Mode 1

Description: Front View of AC Conducted Emission Test Setup Test Mode 2