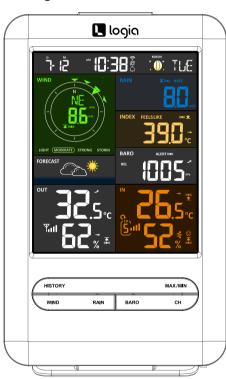

| 产品编号                | 设计编号 F01-V0 | 设计日期 20 / 09 / 07 | RDD-008-A0 |
|---------------------|-------------|-------------------|------------|
| C6089A              | 客 户 Logia   | 修改日期 00 / 00 / 00 | 设计 WZY     |
| <sup>描述</sup> 菲林效果图 |             |                   | 比例:A2 /1:1 |
| 非怀双术图               |             |                   | Unit:mm    |