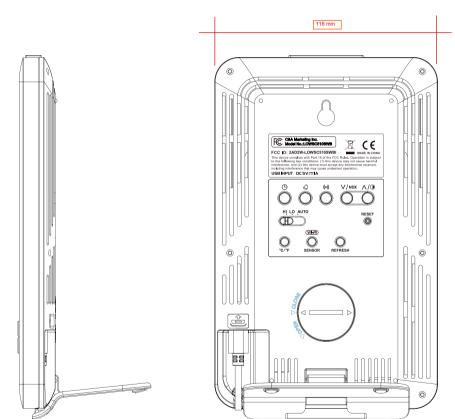

Logo Size: 24 x 8 mm

| 产品编号                                                                | 设计编号 F01-V0 | 设计日期 20 / 09 / 07     | RDD-008-A0            |
|---------------------------------------------------------------------|-------------|-----------------------|-----------------------|
| C6089A                                                              | 客 户 Logia   | 修改日期 00 / 00 / 00     | 设计 WZY                |
| 描述  菲林线图 Product size : 118 x 192.5 x 21 mm<br>Battery : C-SIZE x 1 |             | VA size : 88 x 107 mm | 比例:A2 /1:1<br>Unit:mm |