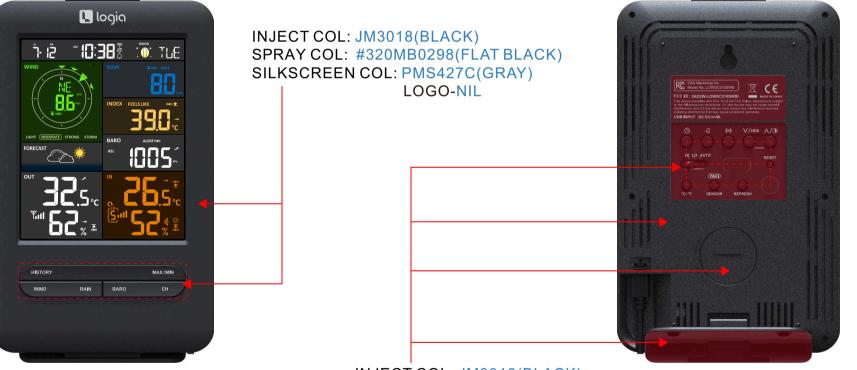

## EMBOSS

INJECT COL:CLEAR SPRAY COL:NIL SILKSCREEN COL: BACKGROUND-BLACK

INJECT COL: JM3018(BLACK) SURFACE TREATMENT: YS20023(Rough Matte Surface) RED ZONE YS20045(Fine Matte Surface) SILKSCREEN COL: PMS427C(GRAY)