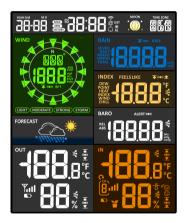

| 产品编号                | 设计编号 F01-V0 | 设计日期 20 / 09 / 07 | RDD-008-A0 |
|---------------------|-------------|-------------------|------------|
| C6089A              | 客 户 Logia   | 修改日期 00 / 00 / 00 | 设计 WZY     |
| <sup>描述</sup> 菲林效果图 |             |                   | 比例:A2 /1:1 |
| 非怀双术图               |             |                   | Unit:mm    |