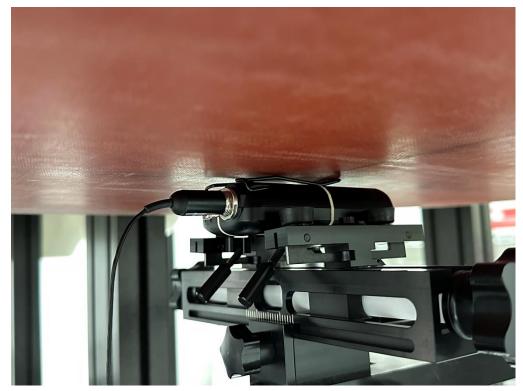

## **SAR Test Setup Photograph**

Description: Body Front Position with 0mm gap

Description: Body Back Position with 0mm gap

Description: Body Left Position with 0mm gap

Description: Body Right Position with 0mm gap