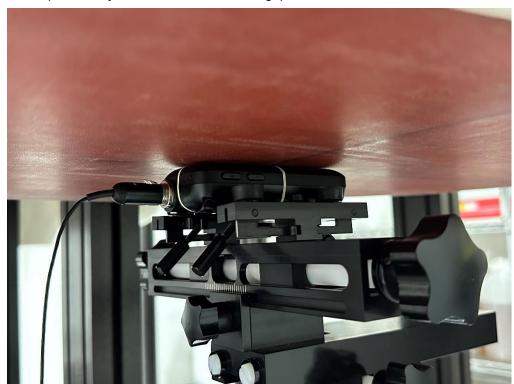

## **SAR Test Setup Photograph**

Description: Body Front Position with 0mm gap

Description: Body Back Position with 0mm gap

Description: Body Left Position with 0mm gap

Description: Body Right Position with 0mm gap