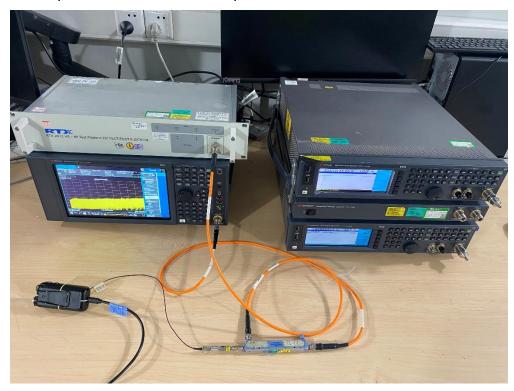

Description: Radiated Spurious Emission Test Setup for Above 1GHz

Description: Conducted Test Setup