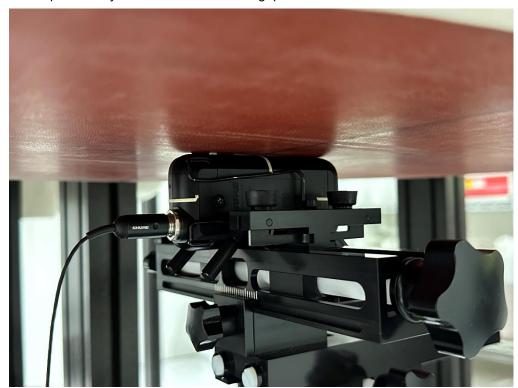

## **RF Test Setup Photo**

Description: Front View of Conducted Emission Test Setup for Power Port



Description: Back View of Conducted Emission Test Setup for Power Port





Description: Radiated Spurious Emission Test Setup for Below 1GHz



Description: Radiated Spurious Emission Test Setup for Above 1GHz





Description: Conducted Test Setup





## **SAR Test Setup Photograph**

Description: Body Front Position with 0mm gap



Description: Body Back Position with 0mm gap





Description: Body Left Position with 0mm gap



Description: Body Right Position with 0mm gap





Description: Body Bottom with 0mm gap