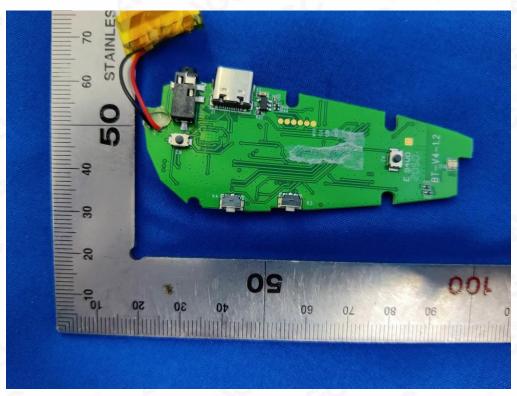

## INTERNAL VIEW OF EUT (FIGURE 1)

INTERNAL VIEW OF EUT (FIGURE 2)

Any report having not been signed by authorized approver, or having been altered without authorization, or having not been stamped by the "Bedicated Pesting/Inspection Stamp" is deemed to be invalid. Copying or excerpting portion of, or altering the content of the report is not permitted without the written authorization of AGC, the test results presented in the report apply only to the tested sample. Any objections to report issued by AGC should be submitted to AGC within 15days after the issuance of the test report. Further enquiry of validity or verification of the test report should be addressed to AGC by agc@agc-cert.com.