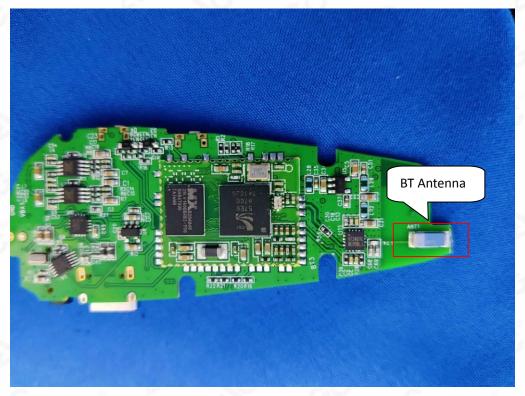

## INTERNAL VIEW OF EUT (FIGURE 3)

\*End of Report\*\*\*

Any report having not been signed by authorized approver, or having been altered without authorization, or having not been stamped by the Bedicated Festing/Inspection Stamp" is deemed to be invalid. Copying or excerpting portion of, or altering the content of the report is not permitted without the written authorization of AGC, where the test results presented in the report apply only to the tested sample. Any objections to report issued by AGC should be submitted to AGC within 15day after the issuance of the test report. Further enquiry of validity or verification of the test report should be addressed to AGC by agc@agc-cert.com.