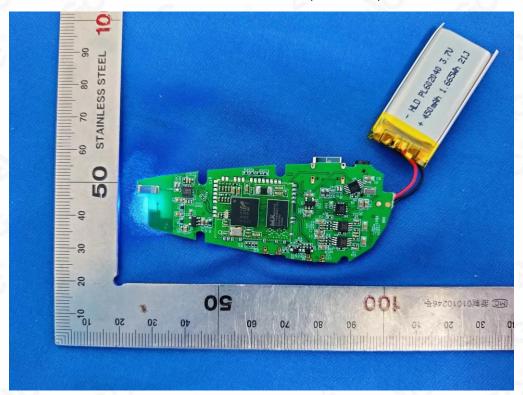

## INTERNAL VIEW OF EUT (FIGURE 3)

\*End of Report\*\*\*

Any report having not been signed by authorized approver, or having been altered without authorization, or having not been stamped by the Bedicated Festing/Inspection Stamp" is deemed to be invalid. Copying or excerpting portion of, or altering the content of the report is not permitted without the written authorization of AGC, where the test results presented in the report apply only to the tested sample. Any objections to report issued by AGC should be submitted to AGC within 15day after the issuance of the test report. Further enquiry of validity or verification of the test report should be addressed to AGC by agc@agc-cert.com.