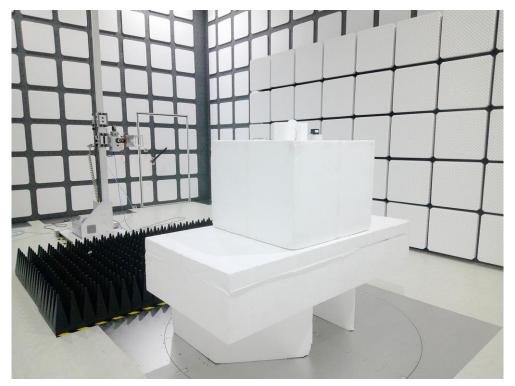

Description: Radiated Emission Test Setup for below 1GHz

Description: Radiated Emission Test Setup for above 1GHz

Description: Radiated Emission Test Setup for 18GHz~40GHz

Description: Radiated Emission Test Setup for 9kHz~30MHz