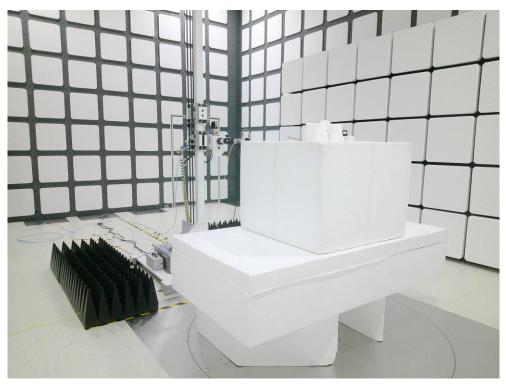

Description: Radiated Emission Test Setup for below 1GHz

Description: Radiated Emission Test Setup for above 1GHz

Description: Radiated Emission Test Setup for 18GHz~40GHz

Description: Radiated Emission Test Setup for 9kHz~30MHz