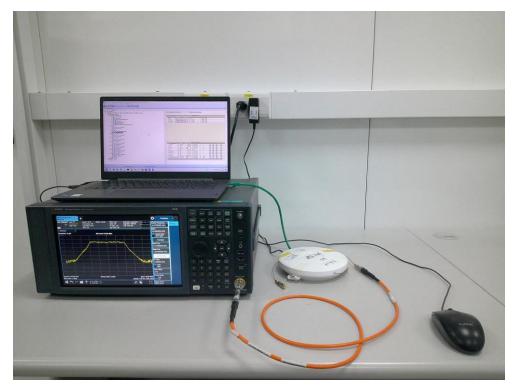

<image>

Description: Conducted Emission Test Setup - BLE

Description: Conducted Emission Test Setup - Wi-Fi