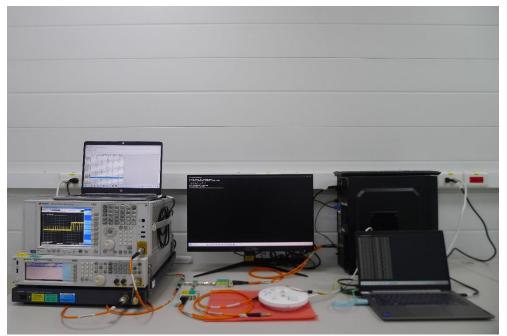

<image>

Description: Conducted Emission Test Setup - BLE

Description: Conducted Emission Test Setup - Wi-Fi