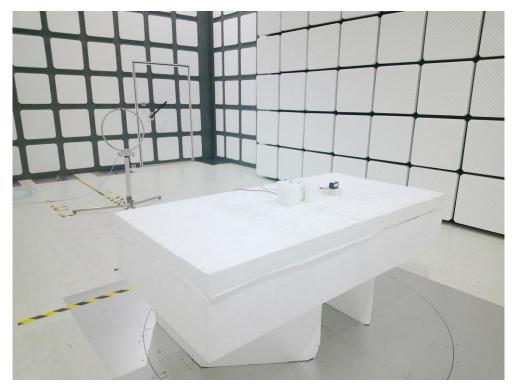

Description: Radiated Emission Test Setup for below 1GHz

Description: Radiated Emission Test Setup for above 1GHz

Description: Radiated Emission Test Setup for 18GHz~40GHz

Description: Radiated Emission Test Setup for 9kHz~30MHz