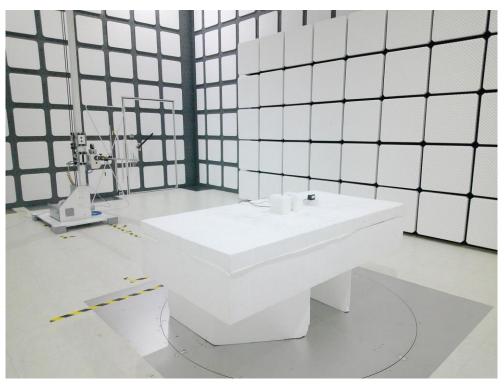

Description: Radiated Emission Test Setup for below 1GHz

Description: Radiated Emission Test Setup for above 1GHz

Description: Radiated Emission Test Setup for 18GHz~40GHz

Description: Radiated Emission Test Setup for 9kHz~30MHz