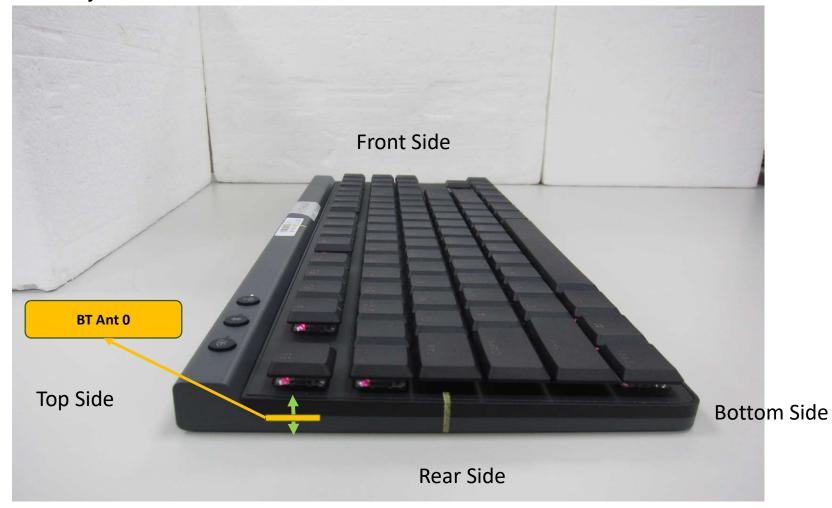

## <Left Side View> Keyboard

| Antenna  | To Front Side | To Rear Side |  |
|----------|---------------|--------------|--|
| Antenna  | (mm)          | (mm)         |  |
| BT Ant 0 | 9.09          | 6.06         |  |