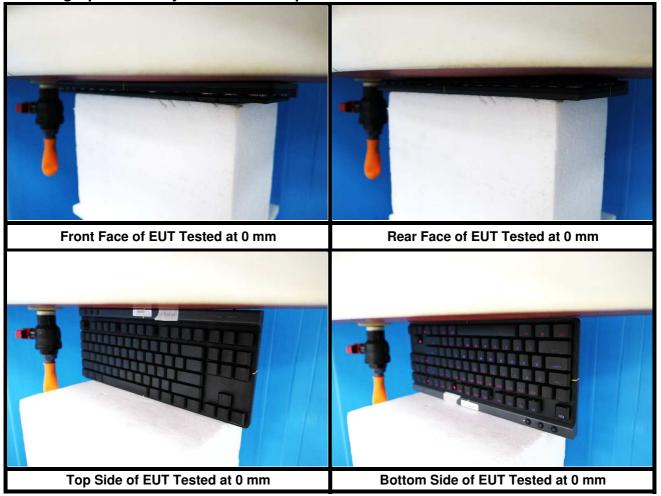

## **Photographs of EUT Setup and Antenna Location**

The photographs of EUT and setup for SAR testing are shown as follows.

Report No.: SFBDKG-WTW-P23090423

Report No.: SFBDKG-WTW-P23090423

<Photographs of Body SAR Test Setup>