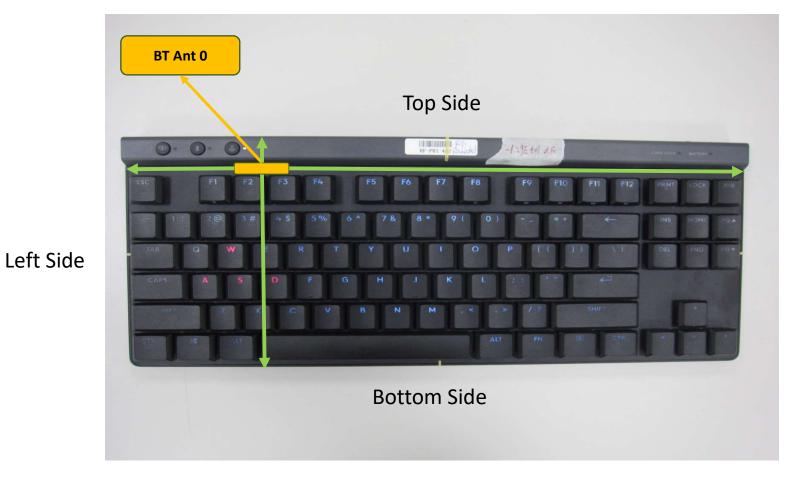

## <Front Face View> Keyboard

Right Side

| Antenna  | To Top Side | To Bottom Side | To Left Side | To Right Side |
|----------|-------------|----------------|--------------|---------------|
| Antenna  | (mm)        | (mm)           | (mm)         | (mm)          |
| BT Ant 0 | 4.40        | 122.41         | 89.09        | 234.31        |